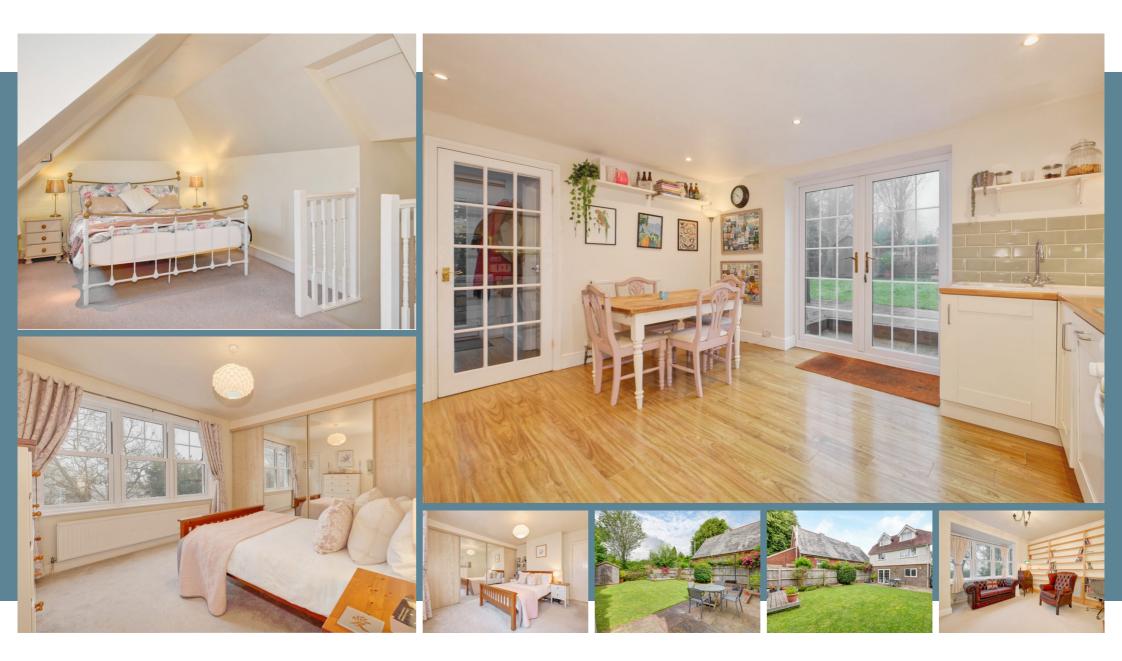

PRICE GUIDE £425,000 - £465,000

WATCH THE FILM AND 3D TOUR and view EXPERT PHOTOGRAPHY at craneandco.co.uk (ALL PROVIDED FREE FOR ALL OUR SELLERS)

A stunning 4 bedroom detached non estate family home. This lovely home has that all important feeling of space and charm with 2 reception rooms plus the kitchen/dining room that leads out to the garden. Outside the garden is just as impressive as the inside, with a large expanse of lawn ideal for the children or dogs as well as various alfresco and sun bathing areas to capture the summer rays. With the accommodation spanning over 3 floors, the master bedroom being the only room at the top of the house - a tranquil haven for the parents! 3 further double bedrooms, 2 reception rooms, utility room and open fires are just a few things that really make this home stand out. For Sunday walks, you can access the Cuckoo Trail just down the road and stop off for lunch along the way at some of the many village pubs. There is on street parking in the surrounding lanes and the primary school is just a few steps away making the school run a breeze. If you're looking for the perfect non estate family home then this home is truly the one!

#### Main Features

- Detached Family Home
- 4 Bedrooms & Master En-suite Shower Room
- Lovely Private Garden
- Non Estate Location
- Street Parking
- 2 Reception Rooms
- Maynards Green Community Primary School A Few Steps Away
- Utility Room & Cloakroom