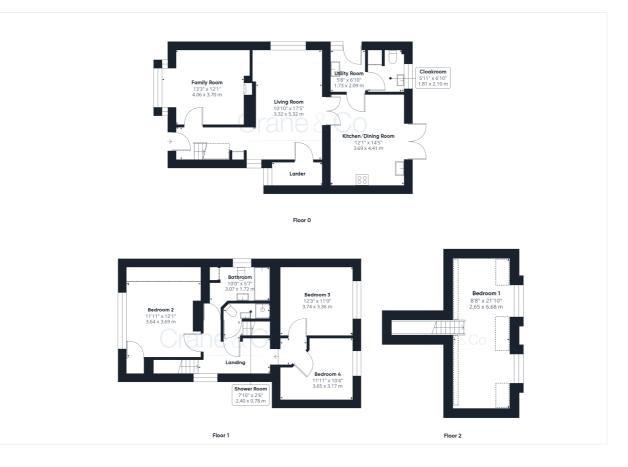

### Room Sizes

Entrance Hall Family Room - 13' 3" x 12' 1" Living Room - 17' 5" x 10' 10 Kitchen/Dining Room - 14' 5" x 12' 1" Utility Room Cloakroom First Floor Landing Bedroom 2 - 12' 1" x 11' 11" Bedroom 3 - 12' 3" x 11' 0" Bedroom 4 - 11' 11" x 10' 4" Bathroom En-suite Shower Room Second Floor Bedroom 1 - 21' 10" x 8' 8" Outside Front Garden Rear Garden