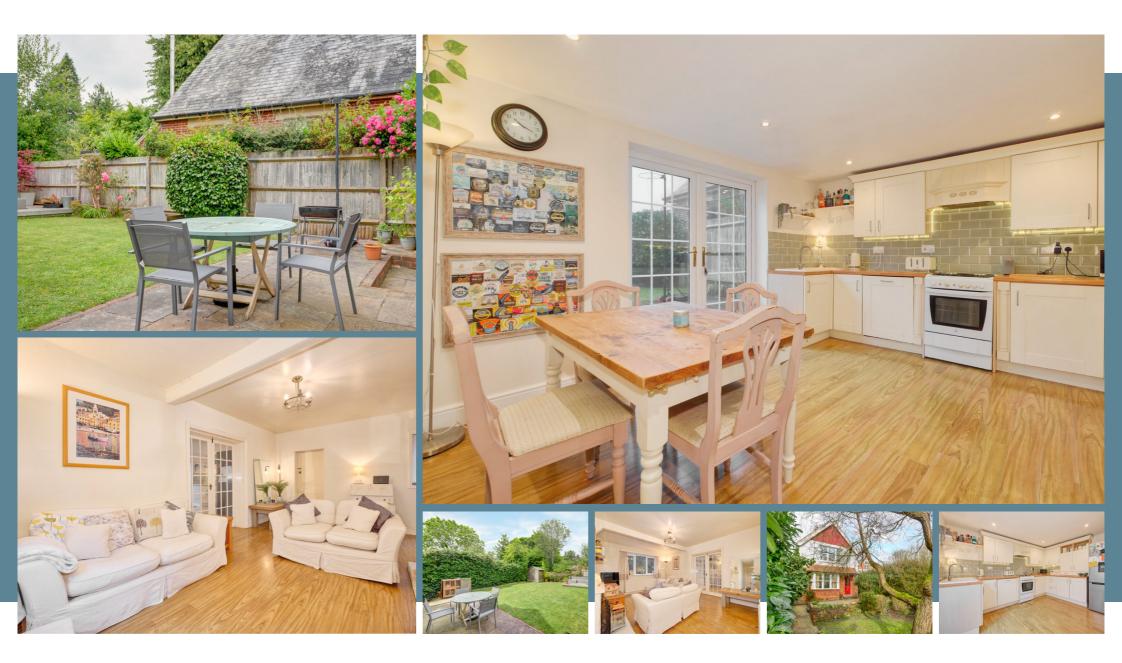

PRICE GUIDE £425,000 - £465,000

WATCH THE FILM AND 3D TOUR and view EXPERT PHOTOGRAPHY at craneandco.co.uk (ALL PROVIDED FREE FOR ALL OUR SELLERS)

A stunning 4 bedroom detached non estate family home. This lovely home has that all important feeling of space and charm with 2 reception rooms plus the kitchen/dining room that leads out to the garden. Outside the garden is just as impressive as the inside, with a large expanse of lawn ideal for the children or dogs as well as various alfresco and sun bathing areas to capture the summer rays. With the accommodation spanning over 3 floors, the master bedroom being the only room at the top of the house - a tranquil haven for the parents! 3 further double bedrooms, 2 reception rooms, utility room and open fires are just a few things that really make this home stand out. For Sunday walks, you can access the Cuckoo Trail just down the road and stop off for lunch along the way at some of the many village pubs. There is on street parking in the surrounding lanes and the primary school is just a few steps away making the school run a breeze. If you're looking for the perfect non estate family home then this home is truly the one!

#### Main Features

- Detached Family Home
- 4 Bedrooms & Master En-suite Shower Room
- Lovely Private Garden
- Non Estate Location
- Street Parking
- 2 Reception Rooms
- Maynards Green Community Primary School A Few Steps Away
- Utility Room & Cloakroom