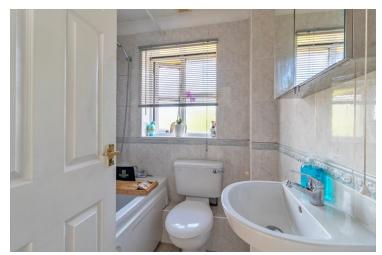

#### Bathroom

Window to rear, panel bath, pedestal wash hand basin, close coupled WC, tiled walls.