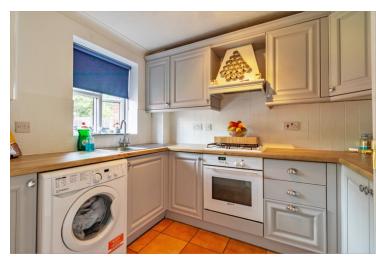

### Kitchen

9' 0" x 6' 11" (2.74m x 2.11m) Window to rear, tiled floor, fitted cupboards with worktops over, inset sink and drainer, fitted oven , gas hob, spaces for appliances, tiled splashbacks, extractor, matching eye level units.