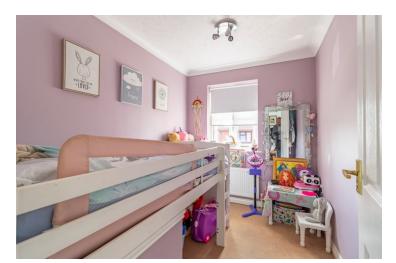

s to.

### Cloakroom

Window to front, radiator, tiled walls, close coupled WC, pedestal wash hand basin.

### Lounge/Diner





24' 9" x 11' 10" (7.54m x 3.61m) Box bay window to front, radiators, French doors to rear, understairs storage cupboard, TV point, open to Kitchen.

### Kitchen



9' 0" x 6' 11" (2.74m x 2.11m) Window to rear, tiled floor, fitted cupboards with worktops over, inset sink and drainer, fitted oven , gas hob, spaces for appliances, tiled splashbacks, extractor, matching eye level units.

### First Floor

### Landing

Window to side, loft access, airing cupboard and doors to

### **Bedroom**



12' 2" x 9' 1" (3.71m x 2.77m) Window to rear, radiator.

## Property Details.

### **Bedroom**



12' 3" x 8' 3" (3.73m x 2.51m) Window to front, radiator.

### **Bedroom**



9' 0" x 6' 8" (2.74m x 2.03m) Window to front, radiator.

#### Bathroom



Window to rear, panel bath, pedestal wash hand basin, close coupled WC, tiled walls.

### Outside

#### **Gardens**



A generous rear garden mainly laid to lawn and enclosed by panel fencing, garden shed with power, decking area, door to garage

### **Garage And Parking**

Up and over door to front, window to rear, door to garden, power and light connected. Hard standing to front providing off road parking.

### Property Details.

### Floorplans



### Location



We have not carried out a structural survey and the services, appliances and specific fittings have not been tested. All photographs, measurements, floor plans and distances referred to are given as a guide only and should not be relied upon for the pur