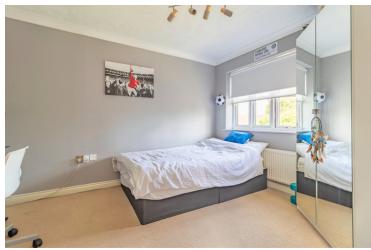

### **Bedroom**

12' 2" x 9' 1" (3.71m x 2.77m) Window to rear, radiator.

### **Bedroom**

12' 3" x 8' 3" (3.73m x 2.51m) Window to front, radiator.

### **Bedroom**

9' 0" x 6' 8" (2.74m x 2.03m) Window to front, radiator.