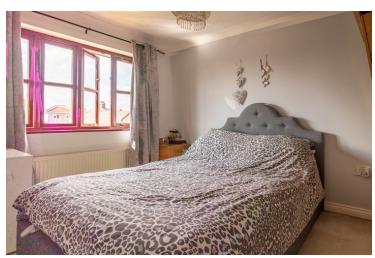

### **Bedroom**

12' 2" x 9' 1" (3.71m x 2.77m) Window to rear, radiator.

### **Bedroom**

12' 3" x 8' 3" (3.73m x 2.51m) Window to front, radiator.