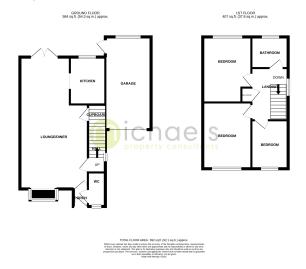

oor

### Landing

Window to side, loft access, airing cupboard and doors to

### **Bedroom**



12' 2" x 9' 1" (3.71m x 2.77m) Window to rear, radiator.

## Property Details.

### **Bedroom**



12' 3" x 8' 3" (3.73m x 2.51m) Window to front, radiator.

### **Bedroom**



9' 0" x 6' 8" (2.74m x 2.03m) Window to front, radiator.

#### Bathroom



Window to rear, panel bath, pedestal wash hand basin, close coupled WC, tiled walls.

### Outside

#### **Gardens**



A generous rear garden mainly laid to lawn and enclosed by panel fencing, garden shed with power, decking area, door to garage

### **Garage And Parking**

Up and over door to front, window to rear, door to garden, power and light connected. Hard standing to front providing off road parking.

### Property Details.

### Floorplans



### Location



We have not carried out a structural survey and the services, appliances and specific fittings have not been tested. All photographs, measurements, floor plans and distances referred to are given as a guide only and should not be relied upon for the purchase of carpets or any other fixtures or fittings. Gardens, roof terraces, balconies and communal gardens as well as tenure and lease details cannot have their accuracy guaranteed for intending purchasers. Lease details, service ground rent (where applicable) are given as a guide only and should be checked and confirmed by your solicitor prior to exchange of contracts.