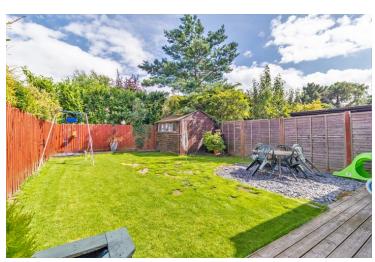

#### **Gardens**

A generous rear garden mainly laid to lawn and enclosed by panel fencing, garden shed with power, decking area, door to garage