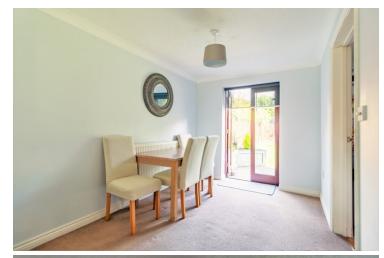

### Lounge/Diner

24' 9" x 11' 10" (7.54m x 3.61m) Box bay window to front, radiators, French doors to rear, understairs storage cupboard, TV point, open to Kitchen.