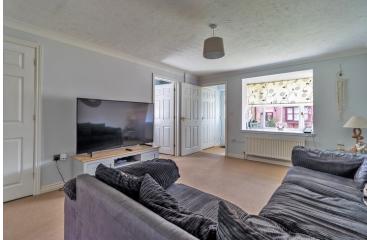

### Lounge/Diner

24' 9" x 11' 10" (7.54m x 3.61m) Box bay window to front, radiators, French doors to rear, understairs storage cupboard, TV point, open to Kitchen.