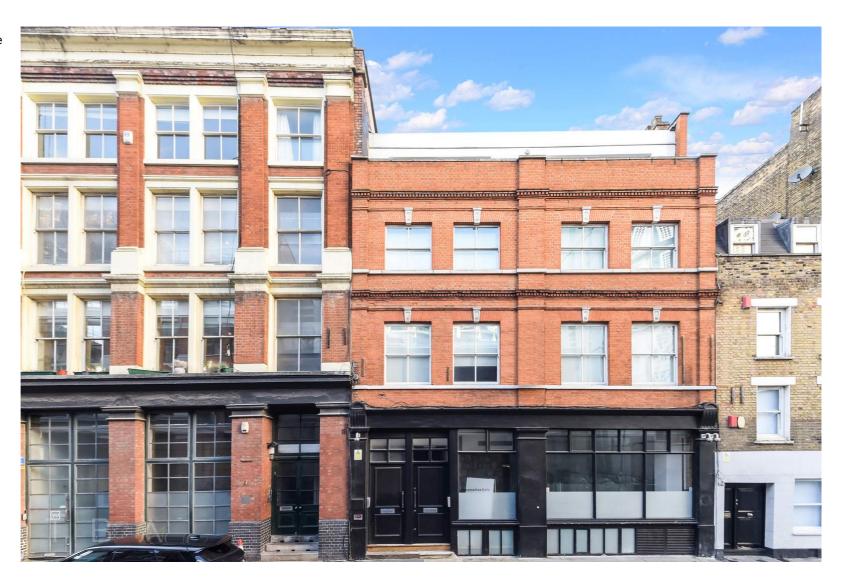

### **MALLOW STREET**

**LONDON EC1Y 8RQ** 

#### To Let

- Top floor apartment
- · Part furnished
- Balcony
- Built in storage
- Popular nearby restaurants

Situated on Mallow Street just off Old Street roundabout this top floor, one double bedroom apartment is in a small boutique development right in the centre of where it's all happening.