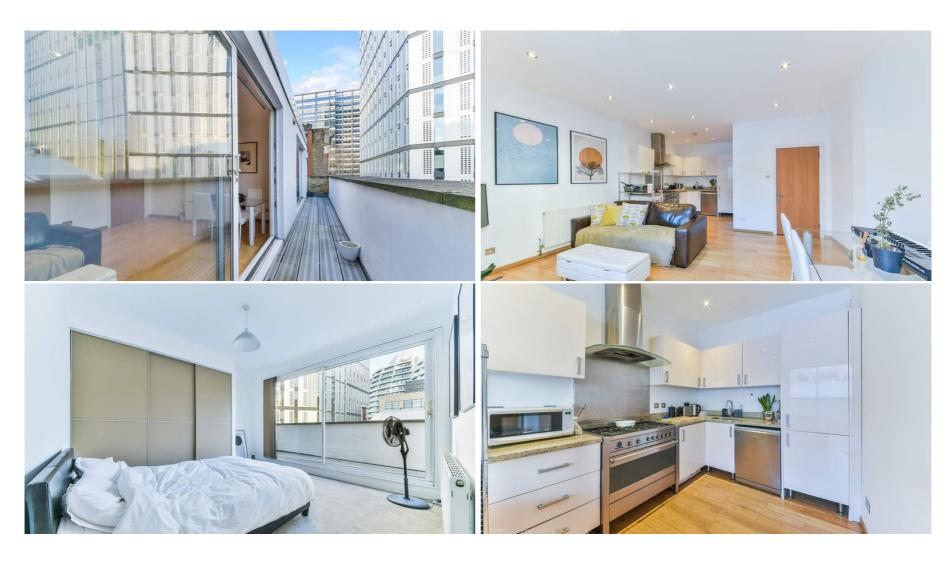

#### To Let

- Top floor apartment
- · Part furnished
- Balcony
- Built in storage
- Popular nearby restaurants

Situated on Mallow Street just off Old Street roundabout this top floor, one double bedroom apartment is in a small boutique development right in the centre of where it's all happening.

The apartment was a modern extension to the original period building and features from a large open plan living space, fully fitted kitchen with all the essentials and access via sliding doors out to a private decked terrace with plenty of space for seating. The double bedroom has great ceiling height and built in wardrobes plus the fully mosaic tiled bathroom has a convenient walk in shower and a separate bathtub.