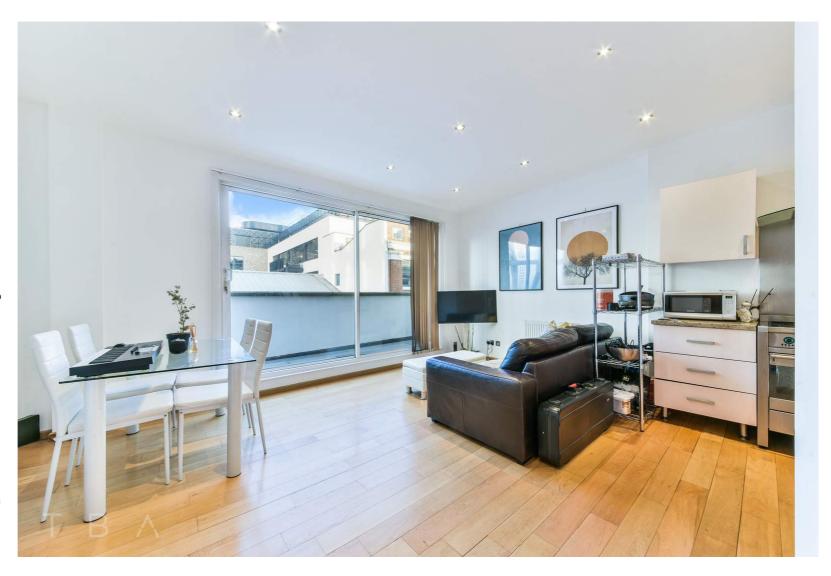

#### To Let

- Top floor apartment
- · Part furnished
- Balcony
- Built in storage
- Popular nearby restaurants

Situated on Mallow Street just off Old Street roundabout this top floor, one double bedroom apartment is in a small boutique development right in the centre of where it's all happening.

The apartment was a modern extension to the original period building and features from a large open plan living space, fully fitted kitchen with all the essentials and access via sliding doors out to a private decked terrace with plenty of space for seating. The double bedroom has great ceiling height and built in wardrobes plus the fully mosaic tiled bathroom has a convenient walk in shower and a separate bathtub.