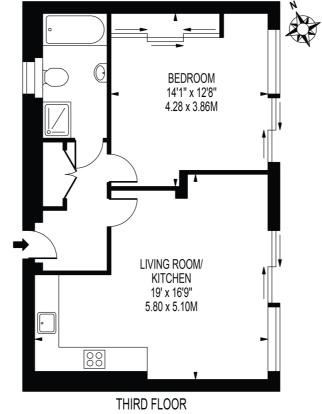

# MALLOW STREET APPROXIMATE GROSS INTERNAL FLOOR AREA: 560 SQ FT - 52.00 SQ M

FOR ILLUSTRATION PURPOSES ONLY

THIS FLOOR PLAN SHOULD BE USED AS A GENERAL OUTLINE FOR GUIDANCE ONLY AND DOES NOT CONSTITUTE IN WHOLE OR IN PART AN OFFER OR CONTRACT ANY INTERIORIG PREVAINERS OR LESSEE SHOULD SHIRE? THE RESULTS BY IN PRECIOUS ASSECUTION SHOULD SHO