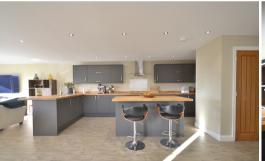

# Kitchen Lounge Diner

22' 06" x 34' 09" (6.86m x 10.59m) Tiled flooring, fully fitted kitchen with integrated dishwasher, double oven, induction hob with extractor, wine cooler, fridge freezer, stainless steel sink drainer. One double glazed window in dining area, one double glazed patio door leading to the side garden, bi folding patio doors leading to decking area.