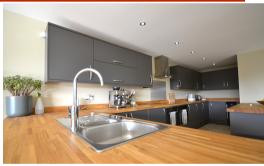

# Kitchen Lounge Diner

22' 06" x 34' 09" (6.86m x 10.59m) Tiled flooring, fully fitted kitchen with integrated dishwasher, double oven, induction hob with extractor, wine cooler, fridge freezer, stainless steel sink drainer. One double glazed window in dining area, one double glazed patio door leading to the side garden, bi folding patio doors leading to decking area.