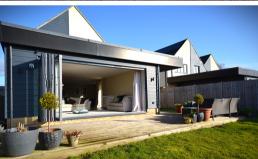

# Kitchen Lounge Diner

22' 06" x 34' 09" (6.86m x 10.59m) Tiled flooring, fully fitted kitchen with integrated dishwasher, double oven, induction hob with extractor, wine cooler, fridge freezer, stainless steel sink drainer. One double glazed window in dining area, one double glazed patio door leading to the side garden, bi folding patio doors leading to decking area.