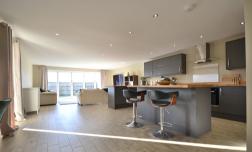

# Kitchen Lounge Diner

22' 06" x 34' 09" (6.86m x 10.59m) Tiled flooring, fully fitted kitchen with integrated dishwasher, double oven, induction hob with extractor, wine cooler, fridge freezer, stainless steel sink drainer. One double glazed window in dining area, one double glazed patio door leading to the side garden, bi folding patio doors leading to decking area.