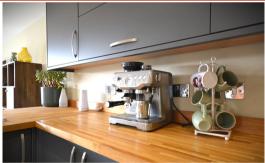

# Kitchen Lounge Diner

22' 06" x 34' 09" (6.86m x 10.59m) Tiled flooring, fully fitted kitchen with integrated dishwasher, double oven, induction hob with extractor, wine cooler, fridge freezer, stainless steel sink drainer. One double glazed window in dining area, one double glazed patio door leading to the side garden, bi folding patio doors leading to decking area.