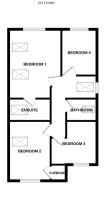

### Bedroom One

12' 10" x 19' 08" (3.91m x 5.99m) Fitted carpet, one double glazed window, two Velux windows, one radiator.

#### En Suite

6' 6" x 10' 6" (1.98m x 3.20m) Tiled flooring, walk in shower, his & her sinks, low flush w/c, one Velux window, one towel radiator.

#### Bedroom Two

10' 6" x 17' 01" (3.20m x 5.21m) Fitted carpet, one double glazed window, one Velux window, one radiator, fitted cupboard space.

# Bedroom Three

11' 09" x 11' 11" (3.58m x 3.63m) Fitted carpet, one radiator, one double glazed window.