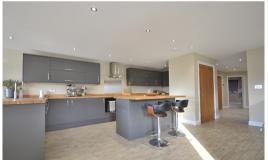

# Kitchen Lounge Diner

22' 06" x 34' 09" (6.86m x 10.59m) Tiled flooring, fully fitted kitchen with integrated dishwasher, double oven, induction hob with extractor, wine cooler, fridge freezer, stainless steel sink drainer. One double glazed window in dining area, one double glazed patio door leading to the side garden, bi folding patio doors leading to decking area.