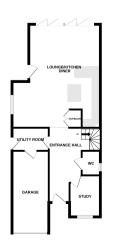

# Entrance Hallway

Tiled flooring, under stairs cupboard, staircase to first floor.

# Study

11' 8" x 8' 0" (3.56m x 2.44m) Tiled flooring, one double glazed window.

# w/c

Tiled flooring, low flush w/c, one double glazed window, one towel radiator, sink.

#### Utility

6' 9" x 9' 7" (2.06m x 2.92m) Tiled flooring, side exit door to drive way, fitted units, stainless steel sink, space for washing machine and tumble dryer.