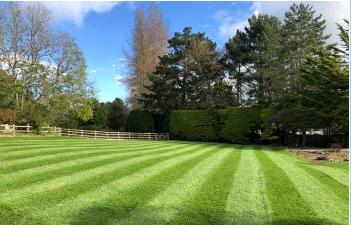

#### Outside

Approached via a private gated driveway. Ample parking, extensive south facing patio area with lawned area. flower beds, Level paddock area.