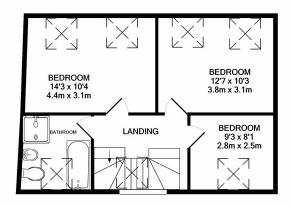

#### **Bedroom One**

3.12m x 3.84m (10' 3" x 12' 7") Beamed ceilings, fitted wardrobe.

**Bedroom Two** 

 $3.14m \ge 4.35m (10' 4" \ge 14' 3")$ Twin room with fitted wardrobes.

#### **Bedroom Three**

2.46m x 2.83m (8' 1" x 9' 3")

#### Bathroom

2.07m x 2.43m (6' 9" x 8' 0") Walk in shower cubicle, bath, sink and W.C

GROUND FLOOR

#### 1ST FLOOR

Made with Metropix ©2020