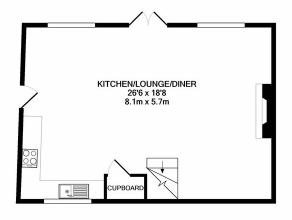

#### **Kitchen**

3.46m x 5.75m (11' 4" x 18' 10") Fully fitted modern kitchen with dining area.

#### Open Plan to lounge

4.94m x 5.68m (16' 2" x 18' 8") Beamed ceiling, double door to extensive patio area.

GROUND FLOOR