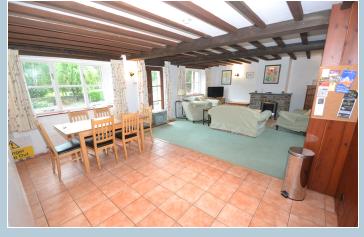

#### **Kitchen**

3.46m x 5.75m (11' 4" x 18' 10") Fully fitted modern kitchen with dining area.

#### Open Plan to lounge

4.94m x 5.68m (16' 2" x 18' 8") Beamed ceiling, double door to extensive patio area.