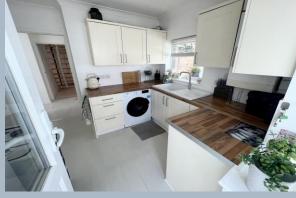

- Stylish, attractive 2 double bedroom bungalow set on a fantastic split level landscaped plot with views over Branksome Recreation Ground
- Modern décor throughout with white walls and pale wood effect flooring
- Spacious double reception room with views over Branksome
- Spacious loft room with feature staircase (no building regs)
- Shaker style kitchen with wood effect work tops over. Fitted with free standing cooker, space for washing machine
- Separate snug, kitchen and shower room area off of bedroom 2
- Extensive landscaping with fencing, paths, single areas and patio, all inset into the elevated plot. The rear of the property is a large secluded paved patio with a gate leading to a small wooded area.
- Basement storage under the bungalow
- Gas central heating and double glazing
- Off road parking at road level for one small car
- No forward chain!