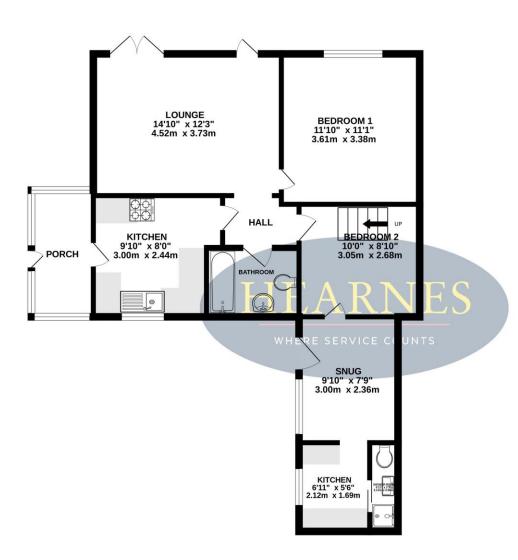

COUNCIL TAX: C EPC: D

 GROUND FLOOR
 LOFT

 703 sq.ft. (65.3 sq.m.) approx.
 125 sq.ft. (11.6 sq.m.) approx.

## TOTAL FLOOR AREA: 828 sq.ft. (76.9 sq.m.) approx.

Whilst every attempt has been made to ensure the accuracy of the floopian contained here, measurements of doors, windows, rooms and any other items are approximate and no responsibility is taken for any error, omission or mis-statement. This plan is for illustrative purposes only and should be used as such by any prospective purchaser. The services, systems and appliances shown have not been tested and no guarantee as to their operability or efficiency can be given.