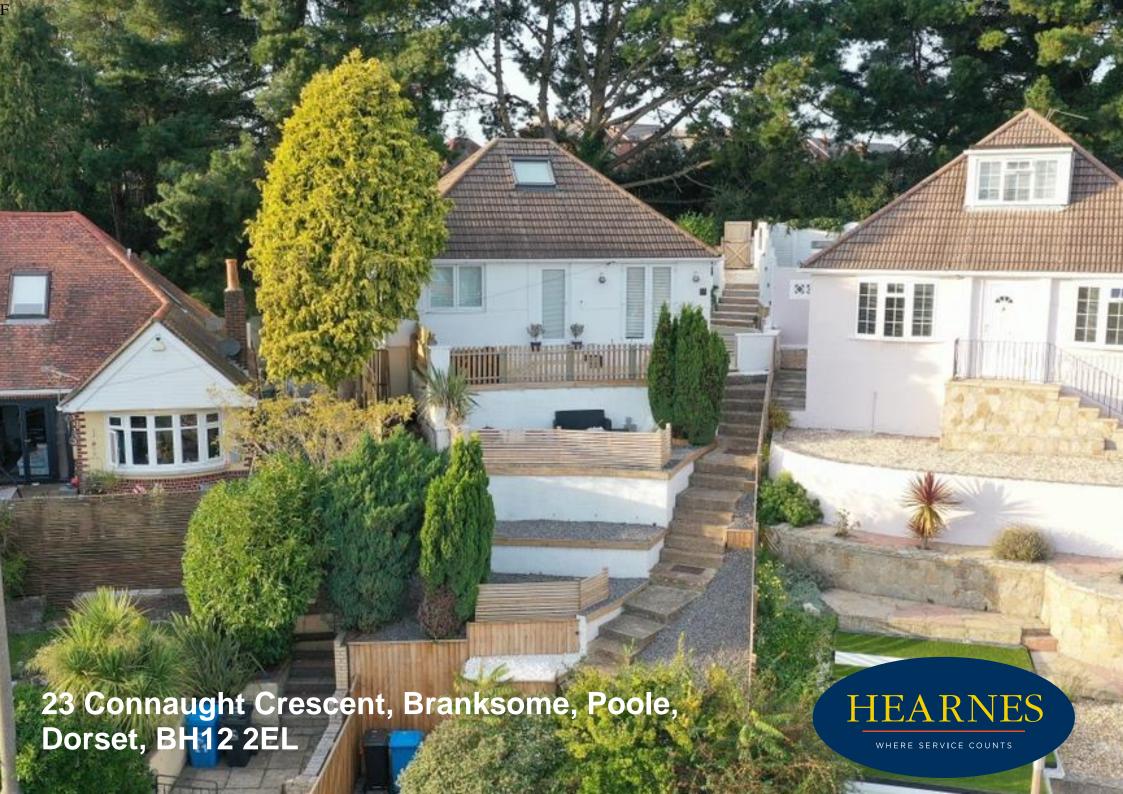

## 23 Connaught Crescent, Branksome, Poole, BH17 7AH FREEHOLD FIXED PRICE £325,000

A rather funky, spacious and unique 2 bedroom bungalow, set on a beautifully landscaped, elevated plot, with rooftop views over Branksome and the Recreation Ground. This quirky and stylish, unconventional bungalow would really suit someone who enjoys entertaining, as the layout lends itself to using both outside and inside areas to entertain and enjoy the views. This lovely home offers good value for money and has a good size double reception room, modern kitchen, bathroom and stairs to a generous loft room. The property offers versatility due to having a separate snug, kitchen and shower room, creating separate living and flexibility. The front door is approached via a path with a series of 32 steps leading to the front door with attractive landscaped fenced areas to sit and enjoy the views from. The property is well presented with fresh modern décor and has a cream shaker style kitchen, white bathroom and wood effect flooring throughout. The layout is rather unusual, however works well, and capitalises on the space available. Under the home is a basement storage area and there is off road parking space at road level.

- Stylish, attractive 2 double bedroom bungalow set on a fantastic split level landscaped plot with views over Branksome Recreation Ground
- Modern décor throughout with white walls and pale wood effect flooring
- Spacious double reception room with views over Branksome
- Spacious loft room with feature staircase (no building regs)
- Shaker style kitchen with wood effect work tops over. Fitted with free standing cooker, space for washing machine
- Separate snug, kitchen and shower room area off of bedroom 2
- Extensive landscaping with fencing, paths, single areas and patio, all inset into the elevated plot. The rear of the property is a large secluded paved patio with a gate leading to a small wooded area.
- Basement storage under the bungalow
- Gas central heating and double glazing
- Off road parking at road level for one small car
- No forward chain!