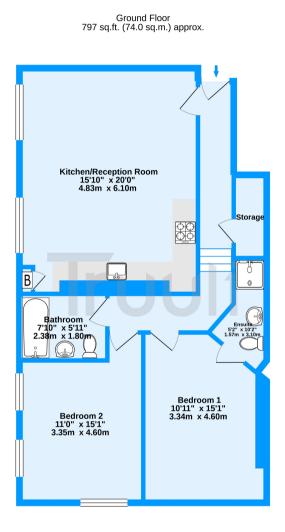

## Truuli

Flat 3, Streatham High Road, London, SW16 £400,000 Leasehold

- Large windows to let natural light in
- En-suite shower room
- A short walk to Streatham common
- Allocated parking space
- Communal garden area
- Two equal sized bedrooms

## £400,000 Leasehold

\*\* Vendors comments\*\* "A beautifully decorated two bedroom two bathroom flat in a gated development on Streatham High road, Streatham.

The current homeowner has lived in the property for over 10 years and has been happy here in this time. The flat benefits from having an intercom system, a large and inviting entrance hall, open plan kitchen reception with large double glazed windows that let in an abundance of natural light, a family bathroom, a primary bedroom with en suite shower room and a second double bedroom.