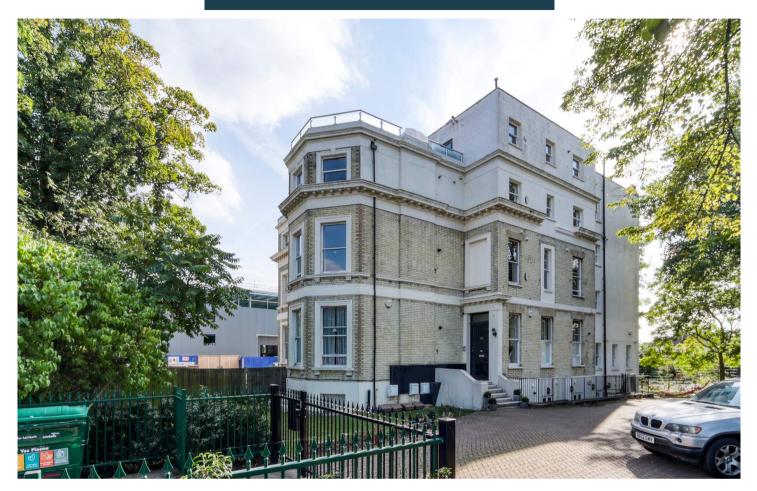

## Truuli

Flat 3, Streatham High Road, London, SW16 £400,000 Leasehold

- Large windows to let natural light in
- En-suite shower room
- A short walk to Streatham common
- Allocated parking space
- Communal garden area
- Two equal sized bedrooms

## Flat 3, Streatham High Road, London, SW16

## £400,000 Leasehold

\*\* Vendors comments\*\* "A beautifully decorated two bedroom two bathroom flat in a gated development on Streatham High road, Streatham.

The current homeowner has lived in the property for over 10 years and has been happy here in this time. The flat benefits from having an intercom system, a large and inviting entrance hall, open plan kitchen reception with large double glazed windows that let in an abundance of natural light, a family bathroom, a primary bedroom with en suite shower room and a second double bedroom.