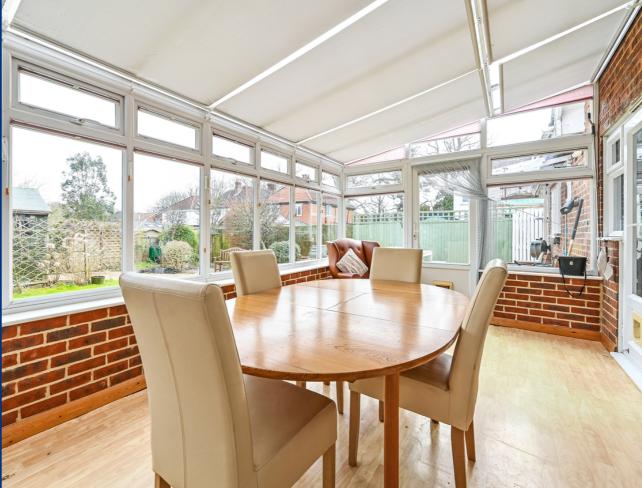

The ground floor features a spacious sitting room, a large kitchen/breakfast room, a generous utility room, and a separate dining room.

The landing benefits from a spacious built in storage cupboards. There are 3 good size double bedrooms and a family bathroom.