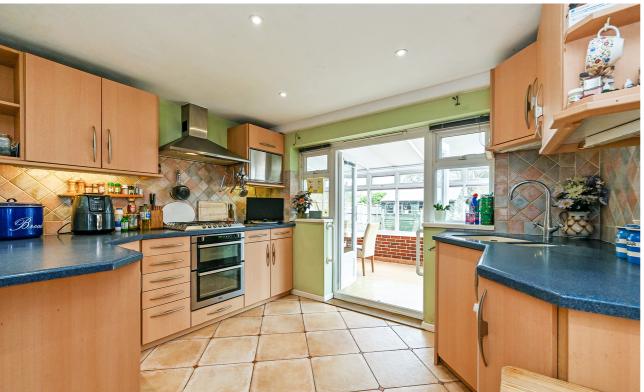

The ground floor features a spacious sitting room, a large kitchen/breakfast room, a generous utility room, and a separate dining room.

The landing benefits from a spacious built in storage cupboards. There are 3 good size double bedrooms and a family bathroom.