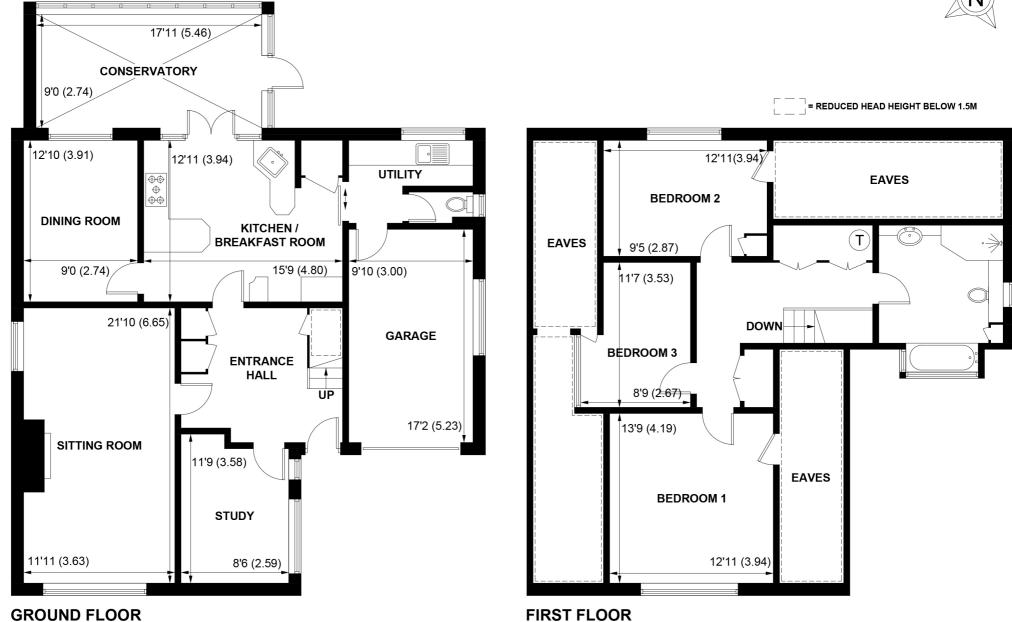

Offering flexible accommodation of approximately 2,300 square feet across two floors, the property has been well-maintained but presents an excellent opportunity for modernisation, allowing the new owner to add their personal touch.

The ground floor features a spacious sitting room, a large kitchen/breakfast room, a generous utility room, and a separate dining room.

The landing benefits from a spacious built in storage cupboards. There are 3 good size double bedrooms and a family bathroom.

APPROXIMATE GROSS INTERNAL AREA = 2349 SQ FT / 218.2 SQ M (INCLUDING GARAGE / EAVES)

NOT TO SCALE (For illustrative purposes only as defined by RICS Code of Measuring Practice) 2025 © Produced by Emzo Marketing