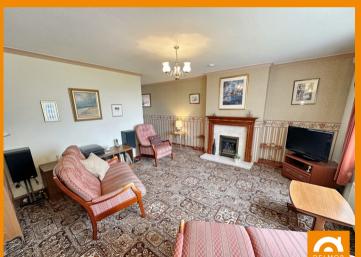

## PROPERTY DETAILS

Located on Leven Promenade with superb views to the Forth Estuary and Lothians beyond, this DETACHED BUNGALOW is positioned within a stones throw of Leven Beach, the leisure centre and Railway station and within walking distance of the High Street, Golf Courses and many other amenities, Accommodation comprises: Hall, lounge, open plan dining room, breakfasting kitchen, conservatory (In need of attention) modern redesigned shower room and three excellent sized bedrooms.
Generous sized gardens with drive and garage. Gas Central Heating, Double Glazing, Replacement Roof. A well maintained ideal blank canvas for the discerning buyer, Viewing strictly by appointment.

## **KEY FEATURES**

- A DELIGHTFUL DETACHED BUNGALOW boasting superb views to the Forth Estuary and Lothians beyond
- A stones throw from Leven Beach, High Street, the leisure centre plus the Railway and Bus stations
- The well proportioned accommodation comprises: Hall, Spacious lounge, open plan dining room, breakfasting kitchen, three excellent sized bedrooms and redesigned shower room.
- A well maintained Family Home that forms an ideal blank canvas for the discerning buyer including Gas Central Heating, Double Glazing and a replacement roof.
- Generous sized landscaped gardens with drive, secure parking and garage www.delmor.co.uk