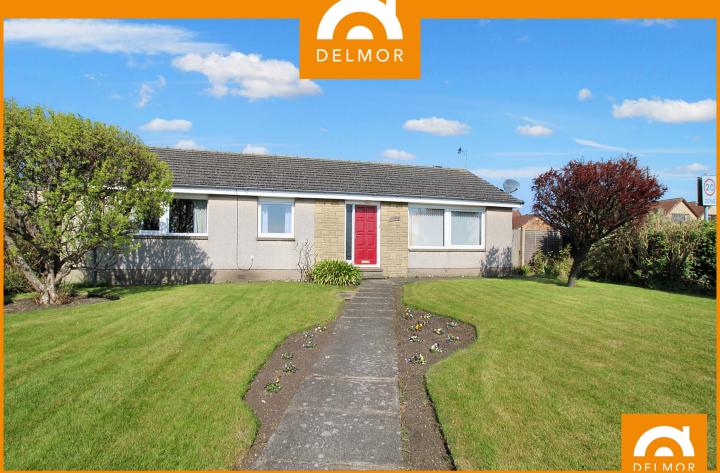

Jendaya, Promenade, Leven, Fife, KY8 4PH

Offers Over £255,000

## PROPERTY DETAILS

Located on Leven Promenade with superb views to the Forth Estuary and Lothians beyond, this DETACHED BUNGALOW is positioned within a stones throw of Leven Beach, the leisure centre and Railway station and within walking distance of the High Street, Golf Courses and many other amenities, Accommodation comprises: Hall, lounge, open plan dining room, breakfasting kitchen, conservatory (In need of attention) modern redesigned shower room and three excellent sized bedrooms.
Generous sized gardens with drive and garage. Gas Central Heating, Double Glazing, Replacement Roof. A well maintained ideal blank canvas for the discerning buyer, Viewing strictly by appointment.

## **KEY FEATURES**

- A DELIGHTFUL DETACHED BUNGALOW boasting superb views to the Forth Estuary and Lothians beyond
- A stones throw from Leven Beach, High Street, the leisure centre plus the Railway and Bus stations
- The well proportioned accommodation comprises: Hall, Spacious lounge, open plan dining room, breakfasting kitchen, three excellent sized bedrooms and redesigned shower room.
- A well maintained Family Home that forms an ideal blank canvas for the discerning buyer including Gas Central Heating, Double Glazing and a replacement roof.
- Generous sized landscaped gardens with drive, secure parking and garage www.delmor.co.uk