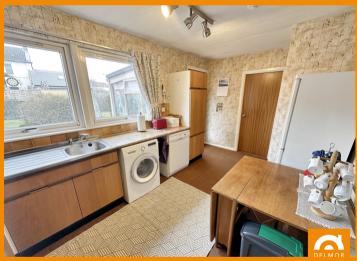

## PROPERTY DETAILS

Located on Leven Promenade with superb views to the Forth Estuary and Lothians beyond, this DETACHED BUNGALOW is positioned within a stones throw of Leven Beach, the leisure centre and Railway station and within walking distance of the High Street, Golf Courses and many other amenities, Accommodation comprises: Hall, lounge, open plan dining room, breakfasting kitchen, conservatory (In need of attention) modern redesigned shower room and three excellent sized bedrooms.
Generous sized gardens with drive and garage. Gas Central Heating, Double Glazing, Replacement Roof. A well maintained ideal blank canvas for the discerning buyer, Viewing strictly by appointment.

## **KEY FEATURES**

- A DELIGHTFUL DETACHED BUNGALOW boasting superb views to the Forth Estuary and Lothians beyond
- A stones throw from Leven Beach, High Street, the leisure centre plus the Railway and Bus stations
- The well proportioned accommodation comprises: Hall, Spacious lounge, open plan dining room, breakfasting kitchen, three excellent sized bedrooms and redesigned shower room.
- A well maintained Family Home that forms an ideal blank canvas for the discerning buyer including Gas Central Heating, Double Glazing and a replacement roof.
- Generous sized landscaped gardens with drive, secure parking and garage www.delmor.co.uk