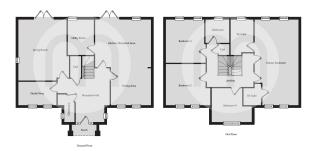

ntrance Hall**



Cloakroom

# Living Room



17' 5" x 13' 11" (5.31m x 4.24m)

# Kitchen/Breakfast / Dining Room



23' 7" MAX x 16' 0" MAX (7.19m x 4.88m)

# Office/Snug



10' 4" x 6' 8" (3.15m x 2.03m)

# **Utility Room**

10' 0" x 7' 4" (3.05m x 2.24m)

# Property Details.

# First Floor

# Bedroom One (Party Wall Removed Between Original Bedrooms 1&2)



24' 0" x 12' 2" (7.32m x 3.71m)

#### En Suite One



**En Suite Two** 

#### **Bedroom Two**



12' 4" x 11' 8" (3.76m x 3.56m)

#### **Bedroom Three**

12' 2" x 10' 11" (3.71m x 3.33m)

### **Bedroom Four**

11'3" x 8'9" (3.43m x 2.67m)

# **Family Bathroom**

### Outside

### Landscaped Rear Garden



Double Garage With Electric Roller Doors/Games Room

**Generous Driveway In-Front Of Garage** 

# Property Details.

# Floorplans



### Location



# **Energy Ratings**

We have not carried out a structural survey and the services, appliances and specific fittings have not been tested. All photographs, measurements, floor plans and distances referred to are given as a guide only and should not be relied upon for the purchase of carpets or any other fixtures or fittings. Gardens, roof terraces, balconies and communal gardens as well as tenure and lease details cannot have their accuracy guaranteed for intending purchasers. Lease details, service ground rent (where applicable) are given as a guide only and should be checked and confirmed by your solicitor prior to exchange of contracts.