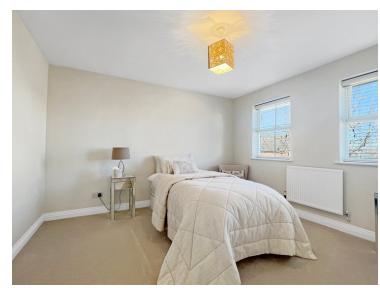

# Bedroom One (Party Wall Removed Between Original Bedrooms 1&2)

24' 0" x 12' 2" (7.32m x 3.71m)

#### **Bedroom Two**

12' 4" x 11' 8" (3.76m x 3.56m)

#### **Bedroom Three**

12' 2" x 10' 11" (3.71m x 3.33m)

### **Bedroom Four**

11'3" x 8'9" (3.43m x 2.67m)