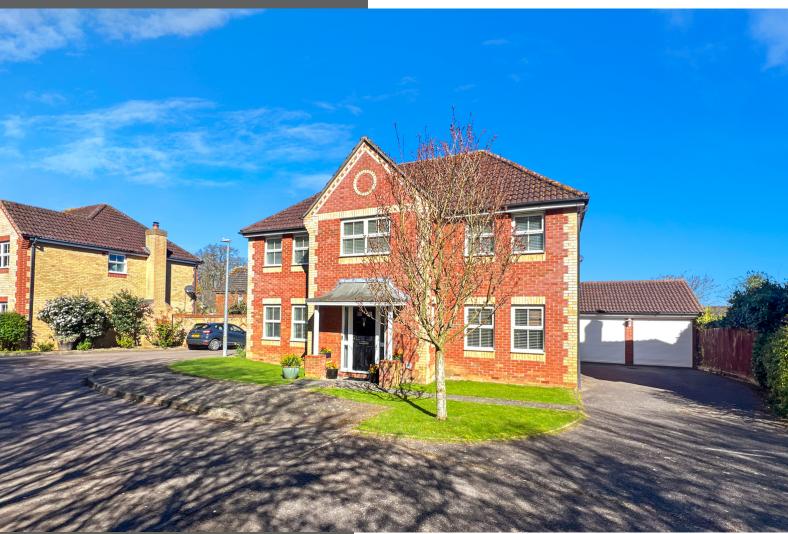

# £595,000

- Five Bedroom Detached House
- Private Cul-De-Sac Position Overlooking Woodland
- Sought After Kings Park Development
- Two En Suite Shower Rooms & Family Bathroom
- Recently Renovated To An Excellent Standard
- Large 'L' Shaped Kitchen/Diner With Imported Marble Worktops
- Landscaped Rear Garden With Workshop
- Ground Floor Cloakroom
- No Onward Chain
- Double Garage With Electric Roller Doors & Large Driveway

# 23 Northampton Close, Braintree, Essex. CM7 9FG.

Michaels Property Consultants are delighted to present to the market this recently renovated five bedroom detached house, occupying a private Cul de sac position within the frequently requested Kings Park Development. Overlooking a historic and well maintained woodland, whilst also falling within the catchment area for the OFSTED outstanding Lyons Hall Primary School, we feel this impressive and rather substantial residence lends itself perfectly to a buyer seeking a family home in an excellent location.