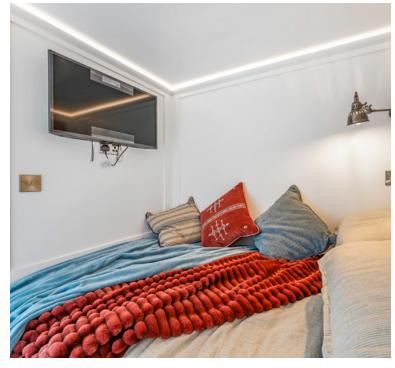

#### Bedroom area:

1.86m x 1.82m (6' 1" x 6' 0") Wall mounted TV, lighting, a very snug and cosy bedroom area