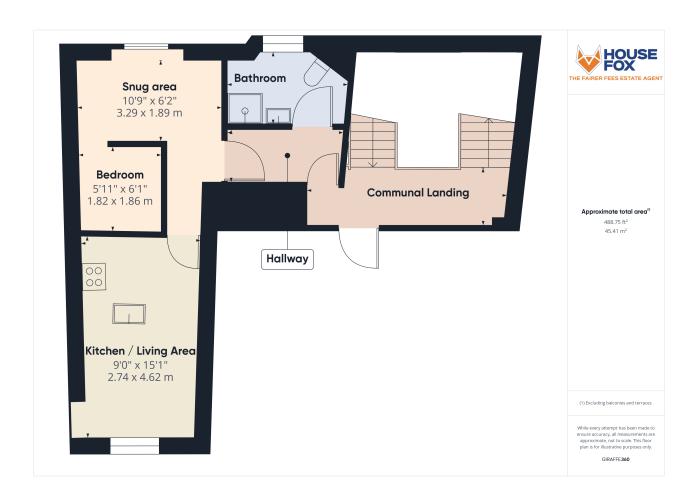

The amazing communal hallway greets you and it really is the start of the journey to the apartment as you walk up to the 2nd floor you get a feeling of history and grandness.

Once in the apartment, you have a open plan living area and kitchen, a snug area that opens into a internal bedroom, that really is very different and unique, a shower room plus modern electric heating.

## Communal hallway:

A superb entrance hallway with feature staircase rising to all floors, door to the apartment

## Hallway:

Doors to the bathroom and snug area

#### **Bathroom:**

Shower cubicle, wash hand basin, low level WC, window,

# Snug area:

3.29m x 1.89m (10' 10" x 6' 2") Window, opening to the bedroom area, modern electric heater

#### Bedroom area:

1.86m x 1.82m (6' 1" x 6' 0") Wall mounted TV, lighting, a very snug and cosy bedroom area

#### Living room/Kitchen:

4.62m x 2.74m (15' 2" x 9' 0") Window, modern electric heater....sink unit, floor units, integrated fridge/freezer, built in oven & hob, brand new flooring