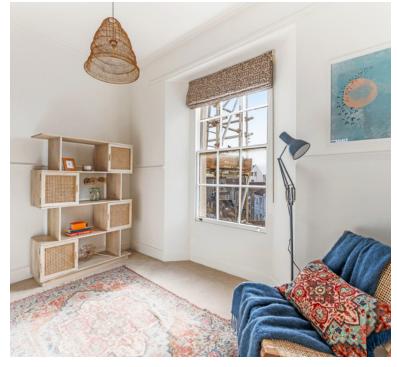

#### Living room/Kitchen:

4.62m x 2.74m (15' 2" x 9' 0") Window, modern electric heater....sink unit, floor units, integrated fridge/freezer, built in oven & hob, brand new flooring