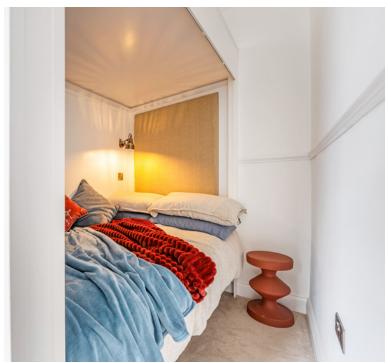

# Snug area:

3.29m x 1.89m (10' 10" x 6' 2") Window, opening to the bedroom area, modern electric heater

#### Bedroom area:

1.86m x 1.82m (6' 1" x 6' 0") Wall mounted TV, lighting, a very snug and cosy bedroom area