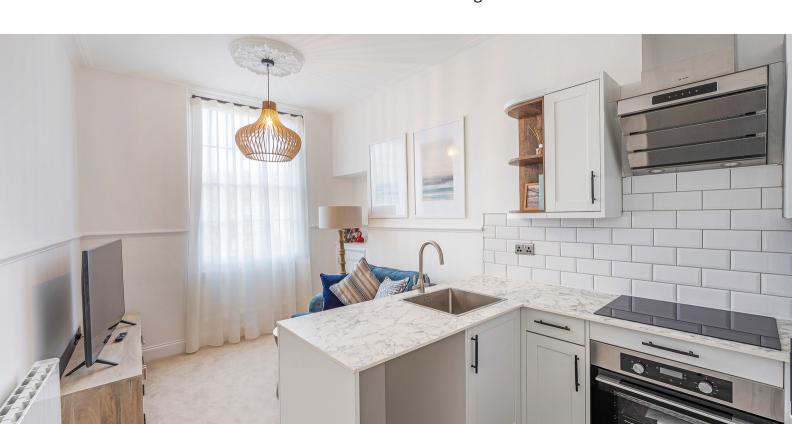

#### Living room/Kitchen:

4.62m x 2.74m (15' 2" x 9' 0") Window, modern electric heater....sink unit, floor units, integrated fridge/freezer, built in oven & hob, brand new flooring