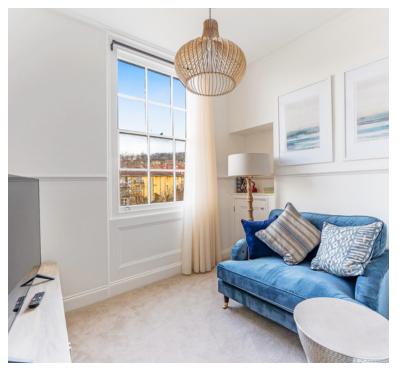

# Snug area:

3.29m x 1.89m (10' 10" x 6' 2") Window, opening to the bedroom area, modern electric heater

#### Bedroom area:

1.86m x 1.82m (6' 1" x 6' 0") Wall mounted TV, lighting, a very snug and cosy bedroom area