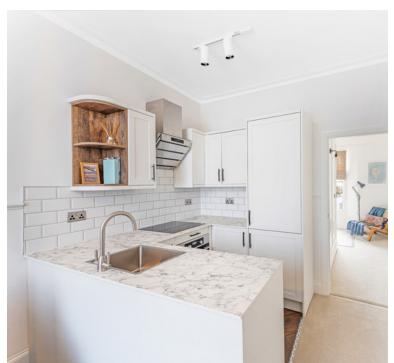

#### Living room/Kitchen:

4.62m x 2.74m (15' 2" x 9' 0") Window, modern electric heater....sink unit, floor units, integrated fridge/freezer, built in oven & hob, brand new flooring