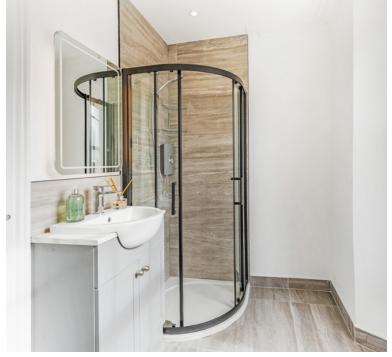

r and fitments throughout



# Communal front door to the communal hallway

## Communal hallway:

A superb entrance hallway with feature staircase rising to all floors, door to the apartment

## Hallway:

Doors to the bathroom and snug area

#### **Bathroom:**

Shower cubicle, wash hand basin, low level WC, window,

# Snug area:

3.29m x 1.89m (10' 10" x 6' 2") Window, opening to the bedroom area, modern electric heater

#### Bedroom area:

1.86m x 1.82m (6' 1" x 6' 0") Wall mounted TV, lighting, a very snug and cosy bedroom area

#### Living room/Kitchen:

4.62m x 2.74m (15' 2" x 9' 0") Window, modern electric heater....sink unit, floor units, integrated fridge/freezer, built in oven & hob, brand new flooring

#### NOTE;

The property is a listed building so no EPC is required













#### **FLOORPLAN & EPC**