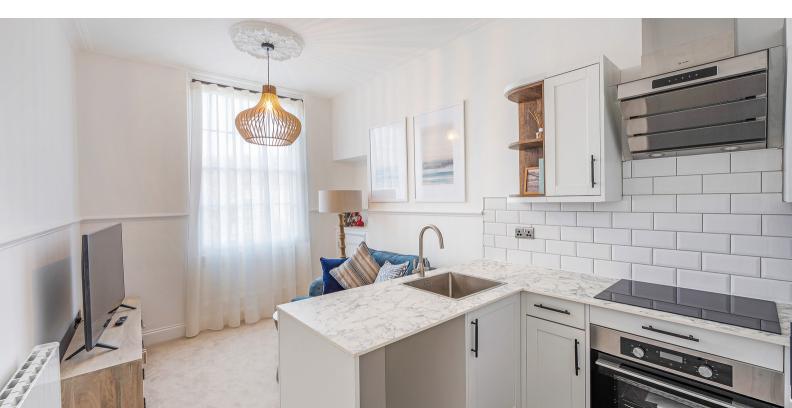

## Living room/Kitchen:

4.62m x 2.74m (15' 2" x 9' 0") Window, modern electric heater....sink unit, floor units, integrated fridge/freezer, built in oven & hob, brand new flooring