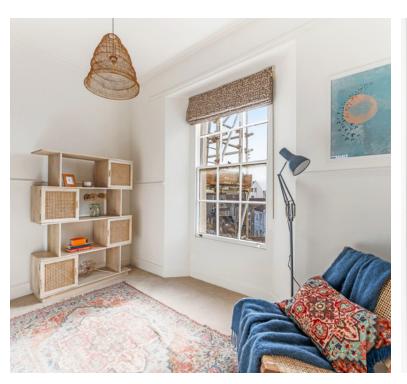

## Living room/Kitchen:

4.62m x 2.74m (15' 2" x 9' 0") Window, modern electric heater....sink unit, floor units, integrated fridge/freezer, built in oven & hob, brand new flooring