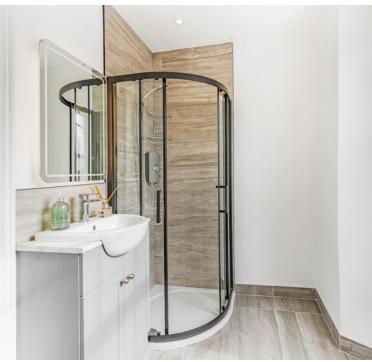

floor and fitments throughout



# Communal front door to the communal hallway

#### Communal hallway:

A superb entrance hallway with feature staircase rising to all floors, door to the apartment

### Hallway:

Doors to the bathroom and snug area

#### Bathroom:

Shower cubicle, wash hand basin, low level WC, window,

#### Snug area:

3.29m x 1.89m (10' 10" x 6' 2") Window, opening to the bedroom area, modern electric heater

### Bedroom area:

1.86m x 1.82m (6' 1" x 6' 0") Wall mounted TV, lighting, a very snug and cosy bedroom area

## Living room/Kitchen:

4.62m x 2.74m (15' 2" x 9' 0") Window, modern electric heater....sink unit, floor units, integrated fridge/freezer, built in oven & hob, brand new flooring

# NOTE;

The property is a listed building so no EPC is required