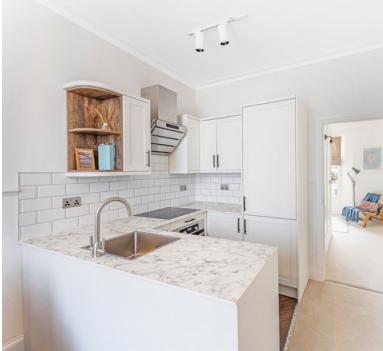

## Living room/Kitchen:

4.62m x 2.74m (15' 2" x 9' 0") Window, modern electric heater....sink unit, floor units, integrated fridge/freezer, built in oven & hob, brand new flooring