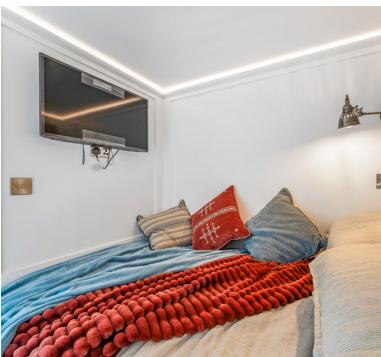

### Bedroom area:

1.86m x 1.82m (6' 1" x 6' 0") Wall mounted TV, lighting, a very snug and cosy bedroom area