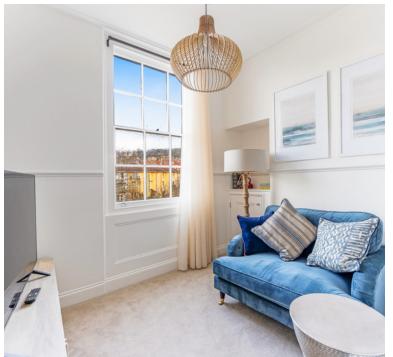

#### Snug area:

3.29m x 1.89m (10' 10" x 6' 2") Window, opening to the bedroom area, modern electric heater

### Bedroom area:

1.86m x 1.82m (6' 1" x 6' 0") Wall mounted TV, lighting, a very snug and cosy bedroom area