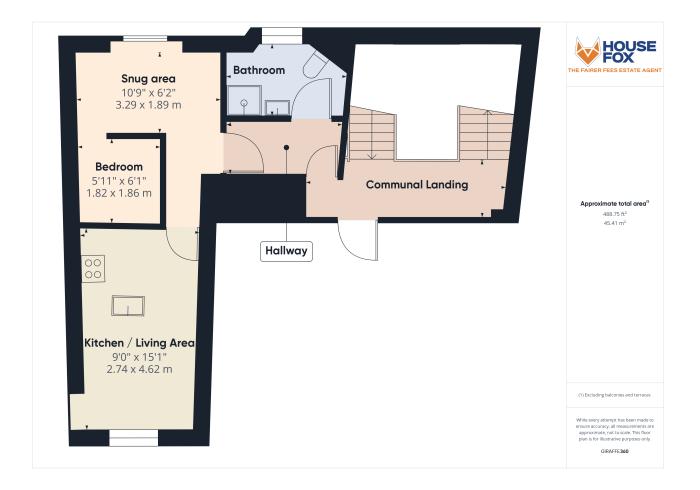

#### Communal hallway:

A superb entrance hallway with feature staircase rising to all floors, door to the apartment

### Hallway:

Doors to the bathroom and snug area

#### Bathroom:

Shower cubicle, wash hand basin, low level WC, window,

#### Snug area:

3.29m x 1.89m (10' 10" x 6' 2") Window, opening to the bedroom area, modern electric heater

### Bedroom area:

1.86m x 1.82m (6' 1" x 6' 0") Wall mounted TV, lighting, a very snug and cosy bedroom area

## Living room/Kitchen:

4.62m x 2.74m (15' 2" x 9' 0") Window, modern electric heater....sink unit, floor units, integrated fridge/freezer, built in oven & hob, brand new flooring