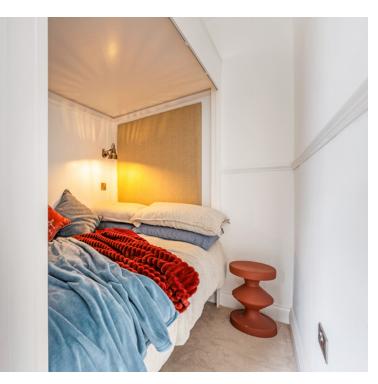

### Bedroom area:

1.86m x 1.82m (6' 1" x 6' 0") Wall mounted TV, lighting, a very snug and cosy bedroom area