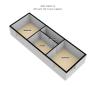

### The Property

The three maisonettes are all one bedroomed properties, with the two cottages, one on two floors and the other all accommodation on one floor and is detached.

## 233c High Street:

Entrance hallway with stairs leading to the upper floor, Living Room (4.00m x 3.15m) and Kitchen (2.24m x 1.76m) on the ground floor and Double Bedroom (4.00m x 3.15m) and Bathroom (2.24m x 1.76m) on the upper floor. Provides a rental income of £420 per month.

# 233d High Street:

This property is the mirror image of 233c with, Entrance hallway with stairs leading to the upper floor, Living Room (4.00m x 3.15m) and Kitchen (2.24m x 1.76m) on the ground floor and Double Bedroom (4.00m x 3.15m) and Bathroom (2.24m x 1.76m) on the upper floor. Provides a rental income of £420 per month.

### 233e High Street:

The property has a slightly different layout but again has an Entrance hallway with stairs leading to the upper floor, Living Room (3.75m x 2.54m) and Kitchen (3.75m x 1.54m) on the ground floor and Double Bedroom (3.59m x 2.16m) and Bathroom (3.59m x 1.63m) on the upper floor. Provides a rental income of £420 per month.

## 233f High Street:

A lovely two bedroom cottage on two floors with an Entrance hallway which has staircase leading to the upper floor, Living Room (3.94m x 3.81m) Kitchen (3.94m x 3.76m) Bathroom (3.76m x 1.76m) on the ground floor, on the upper floor a spacious landing with ample cupboard storage, Bedroom 1 (3.97m x 3.89m) and Bedroom 2 (3.97m x 4.23m) Provides a rental income of £475 per month.

## 229g High Street:

A lovely detached cottage with all accommodation on one floor with entrance hallway, Living Room (3.31m x 3.16m) Kitchen (2.48m x 2.27m) Bathroom (2.26m x 1.95m) Bedroom1 (3.33m x 2.58m) Bedroom 2 (3.34m x 2.54m) Provides a rental income of £430 per month.