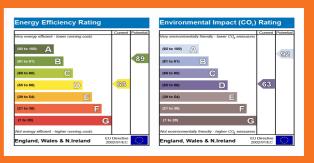

## 233c High Street:

Entrance hallway with stairs leading to the upper floor, Living Room (4.00m x 3.15m) and Kitchen (2.24m x 1.76m) on the ground floor and Double Bedroom (4.00m x 3.15m) and Bathroom (2.24m x 1.76m) on the upper floor. Provides a rental income of £420 per month.

# 233d High Street:

This property is the mirror image of 233c with, Entrance hallway with stairs leading to the upper floor, Living Room (4.00m x 3.15m) and Kitchen (2.24m x 1.76m) on the ground floor and Double Bedroom (4.00m x 3.15m) and Bathroom (2.24m x 1.76m) on the upper floor. Provides a rental income of £420 per month.

### 233e High Street:

The property has a slightly different layout but again has an Entrance hallway with stairs leading to the upper floor, Living Room (3.75m x 2.54m) and Kitchen (3.75m x 1.54m) on the ground floor and Double Bedroom (3.59m x 2.16m) and Bathroom (3.59m x 1.63m) on the upper floor. Provides a rental income of £420 per month.

## 233f High Street:

A lovely two bedroom cottage on two floors with an Entrance hallway which has staircase leading to the upper floor, Living Room (3.94m x 3.81m) Kitchen (3.94m x 3.76m) Bathroom (3.76m x 1.76m) on the ground floor, on the upper floor a spacious landing with ample cupboard storage, Bedroom 1 (3.97m x 3.89m) and Bedroom 2 (3.97m x 4.23m) Provides a rental income of £475 per month.

## 229g High Street:

A lovely detached cottage with all accommodation on one floor with entrance hallway, Living Room (3.31m x 3.16m) Kitchen (2.48m x 2.27m) Bathroom (2.26m x 1.95m) Bedroom1 (3.33m x 2.58m) Bedroom 2 (3.34m x 2.54m) Provides a rental income of £430 per month.