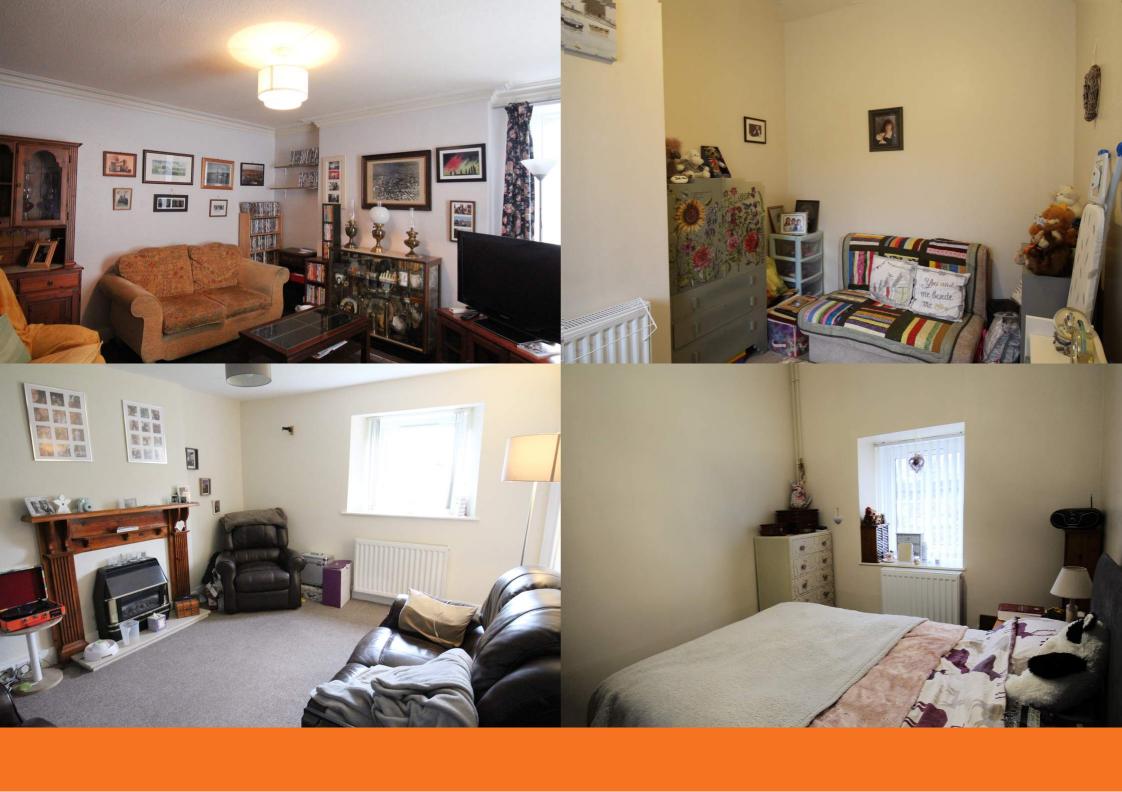

### The Property

The three maisonettes are all one bedroomed properties, with the two cottages, one on two floors and the other all accommodation on one floor and is detached.

## 233f High Street:

A lovely two bedroom cottage on two floors with an Entrance hallway which has staircase leading to the upper floor, Living Room (3.94m x 3.81m) Kitchen (3.94m x 3.76m) Bathroom (3.76m x 1.76m) on the ground floor, on the upper floor a spacious landing with ample cupboard storage, Bedroom 1 (3.97m x 3.89m) and Bedroom 2 (3.97m x 4.23m) Provides a rental income of £475 per month.

## 229g High Street:

A lovely detached cottage with all accommodation on one floor with entrance hallway, Living Room (3.31m x 3.16m) Kitchen (2.48m x 2.27m) Bathroom (2.26m x 1.95m) Bedroom1 (3.33m x 2.58m) Bedroom 2 (3.34m x 2.54m) Provides a rental income of £430 per month.