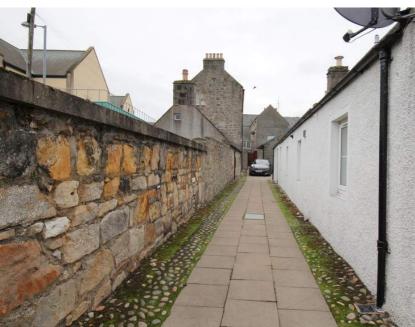

#### External

Double wrought iron gates on the High Street lead onto a paved lane where all the external doors to each property are accessed from. There is a further tarmac area at the bottom which provides parking for the cottage at the bottom and further paved drying area. There is also a laundry room and a store which can be used by tenants and is shared.