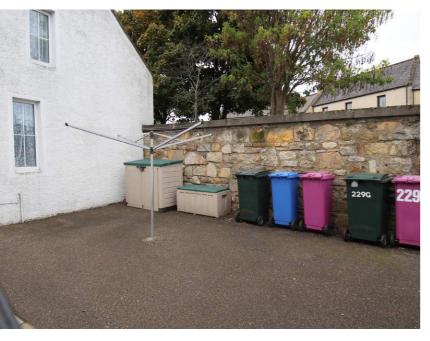

All the maisonettes offer good accommodation on two floors, as well as one of the cottages, the other is detached and all on one floor, with an outside area for bin and with rotary clothes dryer and a small parking area.

#### External

Double wrought iron gates on the High Street lead onto a paved lane where all the external doors to each property are accessed from. There is a further tarmac area at the bottom which provides parking for the cottage at the bottom and further paved drying area. There is also a laundry room and a store which can be used by tenants and is shared.