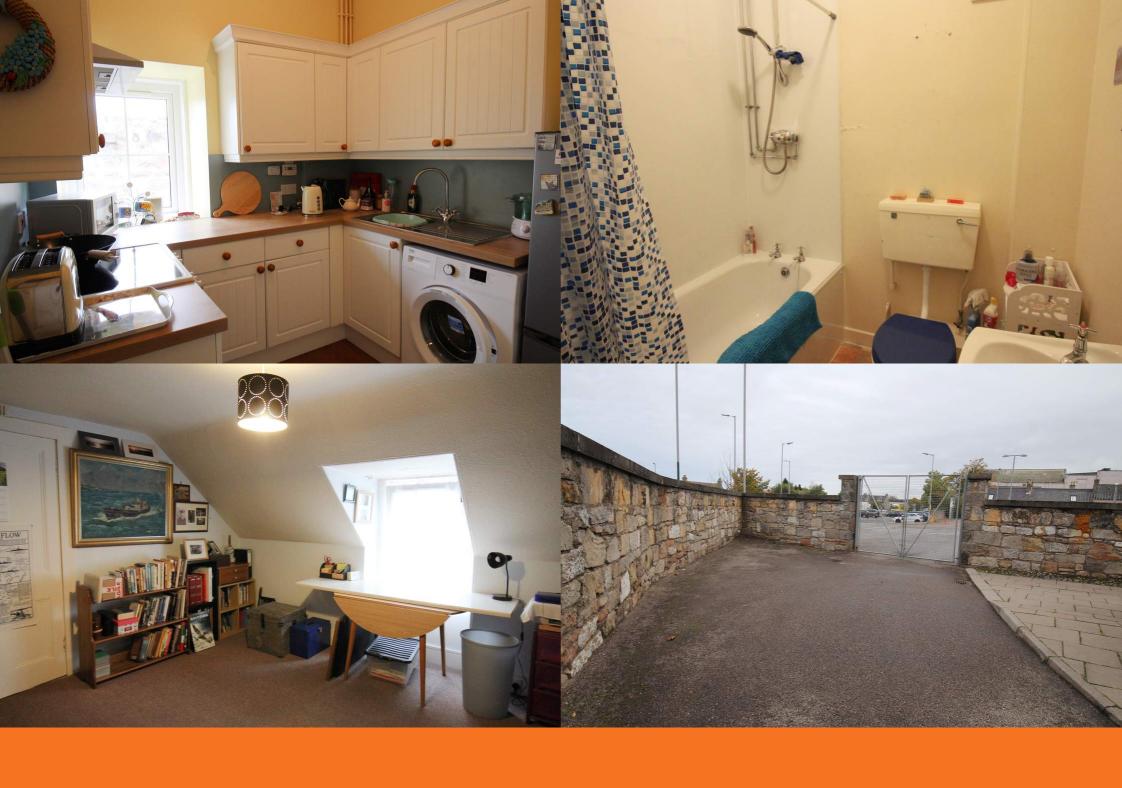

#### External

Double wrought iron gates on the High Street lead onto a paved lane where all the external doors to each property are accessed from. There is a further tarmac area at the bottom which provides parking for the cottage at the bottom and further paved drying area. There is also a laundry room and a store which can be used by tenants and is shared.