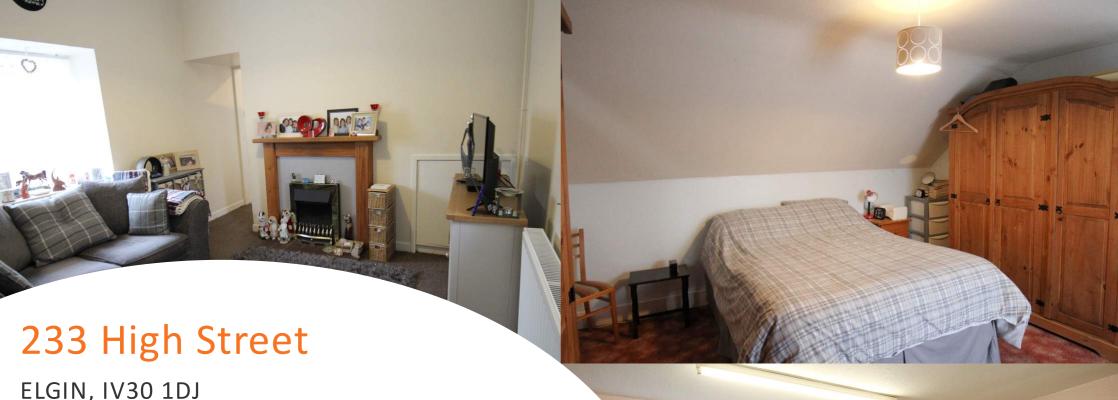

## 233c High Street:

Entrance hallway with stairs leading to the upper floor, Living Room (4.00m x 3.15m) and Kitchen (2.24m x 1.76m) on the ground floor and Double Bedroom (4.00m x 3.15m) and Bathroom (2.24m x 1.76m) on the upper floor. Provides a rental income of £420 per month.

# 233d High Street:

This property is the mirror image of 233c with, Entrance hallway with stairs leading to the upper floor, Living Room (4.00m x 3.15m) and Kitchen (2.24m x 1.76m) on the ground floor and Double Bedroom (4.00m x 3.15m) and Bathroom (2.24m x 1.76m) on the upper floor. Provides a rental income of £420 per month.

### 233e High Street:

The property has a slightly different layout but again has an Entrance hallway with stairs leading to the upper floor, Living Room (3.75m x 2.54m) and Kitchen (3.75m x 1.54m) on the ground floor and Double Bedroom (3.59m x 2.16m) and Bathroom (3.59m x 1.63m) on the upper floor. Provides a rental income of £420 per month.