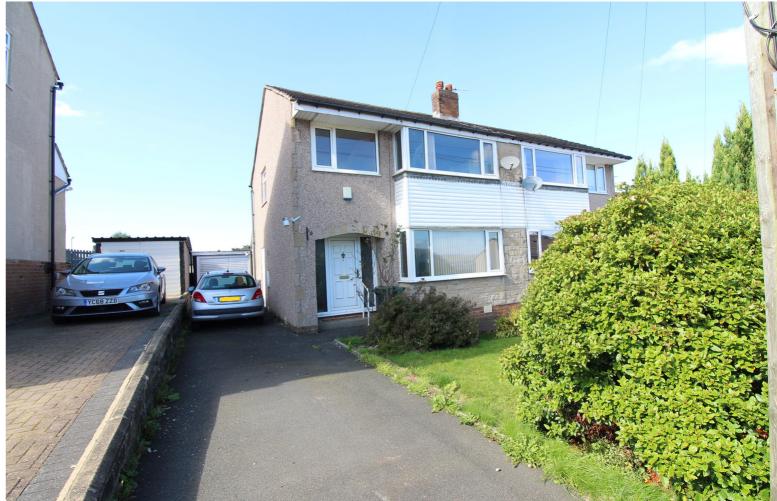

24 Nessfield Drive, Keighley, West Yorkshire, BD22 6NP

£160,000

- Awaiting EPC
- Three Bedrooms
- Front & Rear Gardens

- Semi-Detached Property
- In Need Of Modernisation
- Drive & Garage/NO CHAIN

## **SUMMARY**

\*\*A 3 BEDROOM SEMI-DETACHED PROPERTY, POPULAR RESIDENTIAL LOCATION OF EXLEY HEAD WITH EXCELLENT ACCESS TO LOCAL SCHOOLS!!\*\* In ned of modernisation, front & rear gardens, drive, garage - OFFERED FOR SALE WITH NO ONWARD CHAIN!! Awaiting EPC.

## **FULL DESCRIPTION**

Offered for sale is this three bedroom semi-detached property situated in the popular residential location of Exley Head with excellent access to local schools. The property is in need of modernisation and the accommodation comprises of an entrance hall, through lounge/diner having double glazed sliding doors to the rear and an electric fire, two radiators. The kitchen has a range of base and wall mounted units, double glazed window to the rear and radiator. To the first floor there are three bedrooms and a shower room having shower cubicle, WC, wash hand basin. Externally there are gardens to the front and rear, a driveway and single garage. Offered for sale with no onward chain, awaiting EPC.