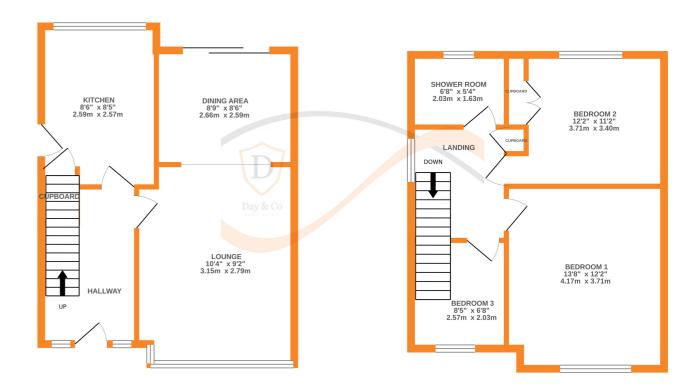

## **FULL DESCRIPTION**

Offered for sale is this three bedroom semi-detached property situated in the popular residential location of Exley Head with excellent access to local schools. The property is in need of modernisation and the accommodation comprises of an entrance hall, through lounge/diner having double glazed sliding doors to the rear and an electric fire, two radiators. The kitchen has a range of base and wall mounted units, double glazed window to the rear and radiator. To the first floor there are three bedrooms and a shower room having shower cubicle, WC, wash hand basin. Externally there are gardens to the front and rear, a driveway and single garage. Offered for sale with no onward chain, awaiting EPC.

GROUND FLOOR 1ST FLOOR

Whilst every attempt has been made to ensure the accuracy of the floorplan contained here, measurements of doors, windows, rooms and any other items are approximate and no responsibility is taken for any error, omission or mis-statement. This plan is for illustrative purposes only and should be used as such by any rospective purchaser. The services, systems and appliances shown have not been tested and no guarantee as to their operability or efficiency can be given.