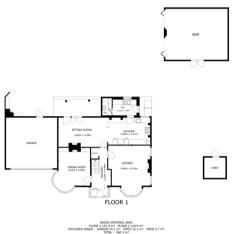

#### **Ground Floor**

### Floor Plan

NGE 94.1 m<sup>2</sup> PMTO 12.1 m<sup>3</sup> SHED 5.7 m<sup>3</sup> TOTAL: 260.3 m<sup>3</sup> Matterport

### Utility

**Ground Floor W/C** 

**First Floor** 