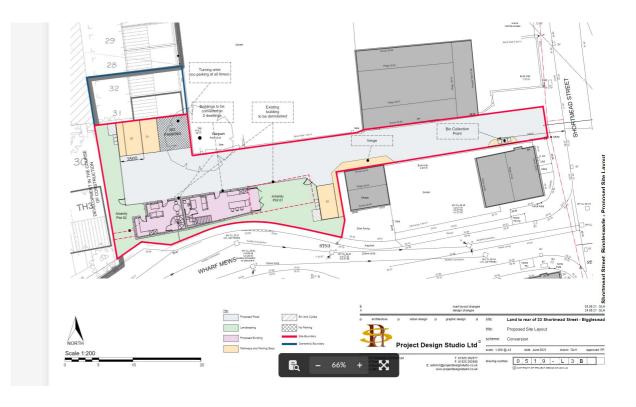

Property A

A Freehold single brick built garage and parking space for sale. The access to be from Winton Wharf - £20,000. Please refer to the enclosed plan and the garage is number 31.

These particulars are a guide only and do not constitute an offer or a contract. The floor plan is for identification purposes only and not to scale. All measurements are approximate and should not be relied upon if ordering furniture, white goods and flooring etc. We have presented the property as we feel fairly describes it but before arranging a viewing or deciding to buy, should there be anything specific you would like to know about the property please enquire. Satchells have not tested any of the appliances or carried out any form of survey and advise you to carry out your own investigations on the state, condition, structure, services, title, tenure, and council tax band of the property. Some images may have been enhanced and the contents shown may not be included in the sale. Satchells routinely refer to 3rd party services for which we receive an income from their fee. If you would like us to refer you to one of these services please ask one of our staff who will pass your details on. We advise you check the availability of the property on the day of your viewing.