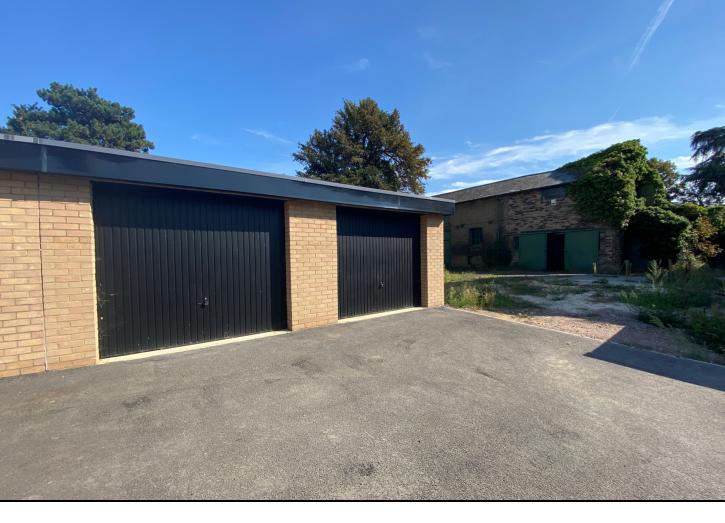

Property A

A Freehold single brick built garage and parking space for sale. The access to be from Winton Wharf - £20,000. Please refer to the enclosed plan and the garage is number 31.

These particulars are a guide only and do not constitute an offer or a contract. The floor plan is for identification purposes only and not to scale. All measurements are approximate and should not be relied upon if ordering furniture, white goods and flooring etc. We have presented the property as we feel fairly describes it but before arranging a viewing or deciding to buy, should there be anything specific you would like to know about the property please enquire. Satchells have not tested any of the appliances or carried out any form of survey and advise you to carry out your own investigations on the state, condition, structure, services, title, tenure, and council tax band of the property. Some images may have been enhanced and the contents shown may not be included in the sale. Satchells routinely refer to 3rd party services for which we receive an income from their fee. If you would like us to refer you to one of these services please ask one of our staff who will pass your details on. We advise you check the availability of the property on the day of your viewing.