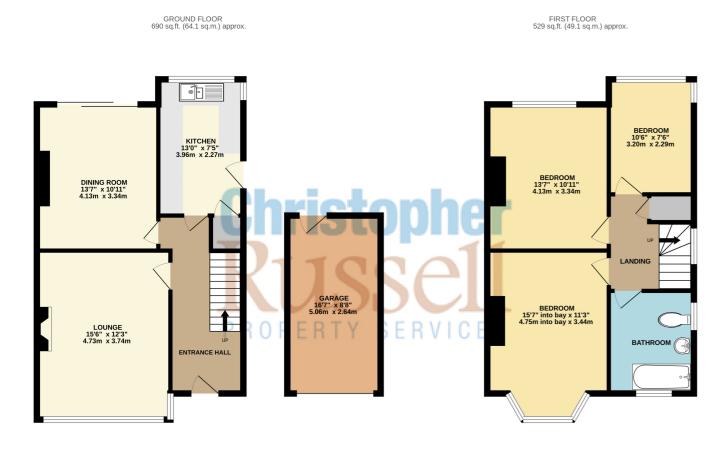

The accommodation comprises; entrance hall, lounge, dining room and kitchen. On the first floor there are three double bedrooms and family bathroom.

To the front there is off street parking for several cars and a garage to the side of the property. To the rear there is a meticulously maintained secluded garden stretching approximately 90 ft.