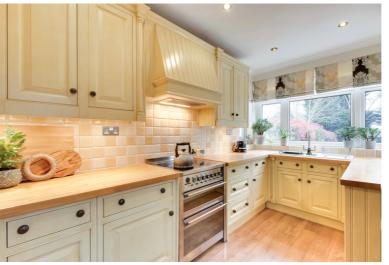

The accommodation comprises; entrance hall, lounge, dining room and kitchen. On the first floor there are three double bedrooms and family bathroom.

To the front there is off street parking for several cars and a garage to the side of the property. To the rear there is a meticulously maintained secluded garden stretching approximately 90 ft.