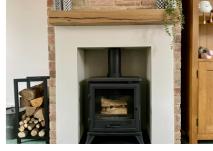

Accommodation comprises; entrance hall, a spacious a refurbished living room with french doors leading to the secluded, south-westerly facing rear garden. The living room benefits from a feature fireplace with a functional log burner. A spacious dining room positioned at the front of the house and the kitchen to the rear has direct access to the rear garden and also benefits from a food pantry.