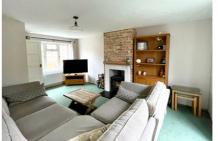

Accommodation comprises; entrance hall, a spacious a refurbished living room with french doors leading to the secluded, south-westerly facing rear garden. The living room benefits from a feature fireplace with a functional log burner. A spacious dining room positioned at the front of the house and the kitchen to the rear has direct access to the rear garden and also benefits from a food pantry.