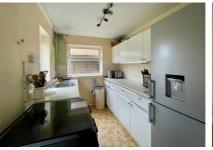

Accommodation comprises; entrance hall, a spacious a refurbished living room with french doors leading to the secluded, south-westerly facing rear garden. The living room benefits from a feature fireplace with a functional log burner. A spacious dining room positioned at the front of the house and the kitchen to the rear has direct access to the rear garden and also benefits from a food pantry.