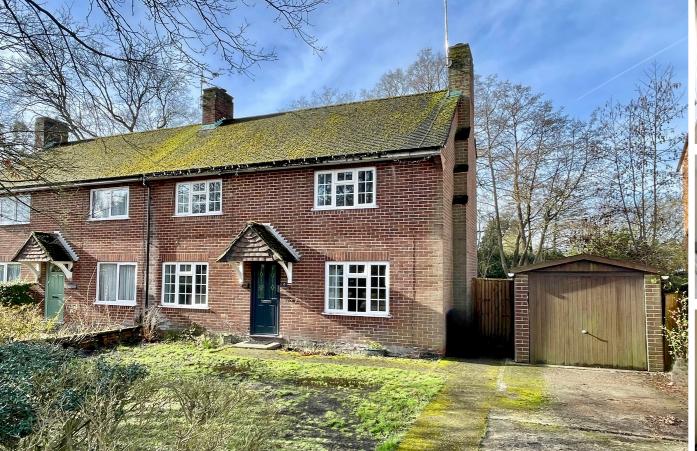

## 15 Conway Drive, FARNBOROUGH, Hampshire GU14 9RF

JIGSAW ESTATES HAMPSHIRE are delighted to offer to the market this attractive, double fronted home which has been partly refurbished by the current owners. The property is situated on a sizeable plot, offering potential to extend, subject to planning permission.

Accommodation comprises; entrance hall, a spacious a refurbished living room with french doors leading to the secluded, south-westerly facing rear garden. The living room benefits from a feature fireplace with a functional log burner. A spacious dining room positioned at the front of the house and the kitchen to the rear has direct access to the rear garden and also benefits from a food pantry.