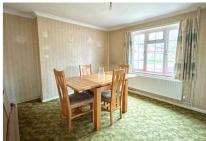

Accommodation comprises; entrance hall, a spacious a refurbished living room with french doors leading to the secluded, south-westerly facing rear garden. The living room benefits from a feature fireplace with a functional log burner. A spacious dining room positioned at the front of the house and the kitchen to the rear has direct access to the rear garden and also benefits from a food pantry.