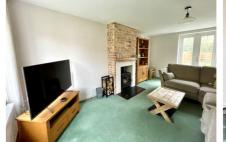

Accommodation comprises; entrance hall, a spacious a refurbished living room with french doors leading to the secluded, south-westerly facing rear garden. The living room benefits from a feature fireplace with a functional log burner. A spacious dining room positioned at the front of the house and the kitchen to the rear has direct access to the rear garden and also benefits from a food pantry.