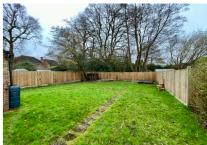

Accommodation comprises; entrance hall, a spacious a refurbished living room with french doors leading to the secluded, south-westerly facing rear garden. The living room benefits from a feature fireplace with a functional log burner. A spacious dining room positioned at the front of the house and the kitchen to the rear has direct access to the rear garden and also benefits from a food pantry.