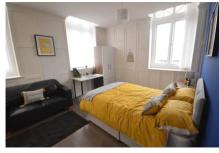

#### Living Area

With space for daytime living and bedroom area.

**Kitchen Area** 

Fitted with kitchen units, work surfaces, stainless steel sink with drainer, fitted hot plates. Cupboards to wall and ceiling and integrated microwave.