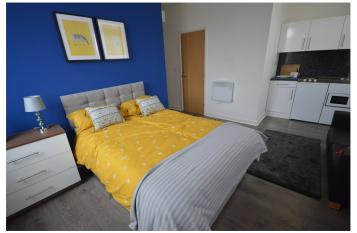

#### Living Area

With space for daytime living and bedroom area.

**Kitchen Area** 

Fitted with kitchen units, work surfaces, stainless steel sink with drainer, fitted hot plates. Cupboards to wall and ceiling and integrated microwave.