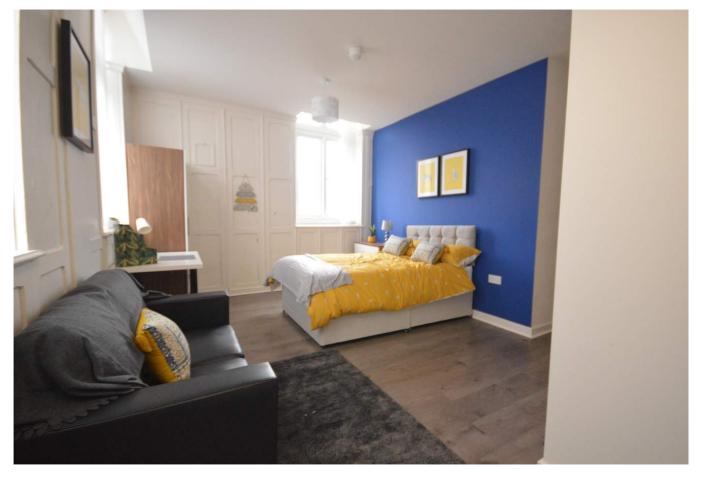

#### Living Area

With space for daytime living and bedroom area.

**Kitchen Area** 

Fitted with kitchen units, work surfaces, stainless steel sink with drainer, fitted hot plates. Cupboards to wall and ceiling and integrated microwave.