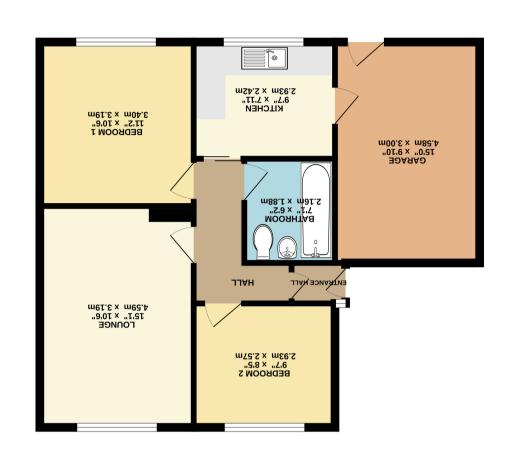

GROUND FLOOR 674 sq.ft. (62.6 sq.m.) approx.

## 3 The Limes, Stockton on the Forest, York YO32 9UL

Located in the desirable village of Stockton on the Forest is this wonderful two bedroom semi detached bungalow with driveway and garage. The bungalow briefly comprises; entrance hall, large lounge, a good sized double bedroom, second bedroom, three piece bathroom and a kitchen. Externally the property has a mature enclosed rear garden, a driveway for ample off street parking, lawned front garden and an attached garage. The property comes with the additional benefit of solar panels too. Requiring a slight degree of damp works and would benefit from a new kitchen and bathroom, giving any buyer the opportunity to add their own stamp to a home. Priced to sell and likely to appeal to a wide range of buyers including first time buyers, investors or those wanting to downsize, early viewings are highly recommended.