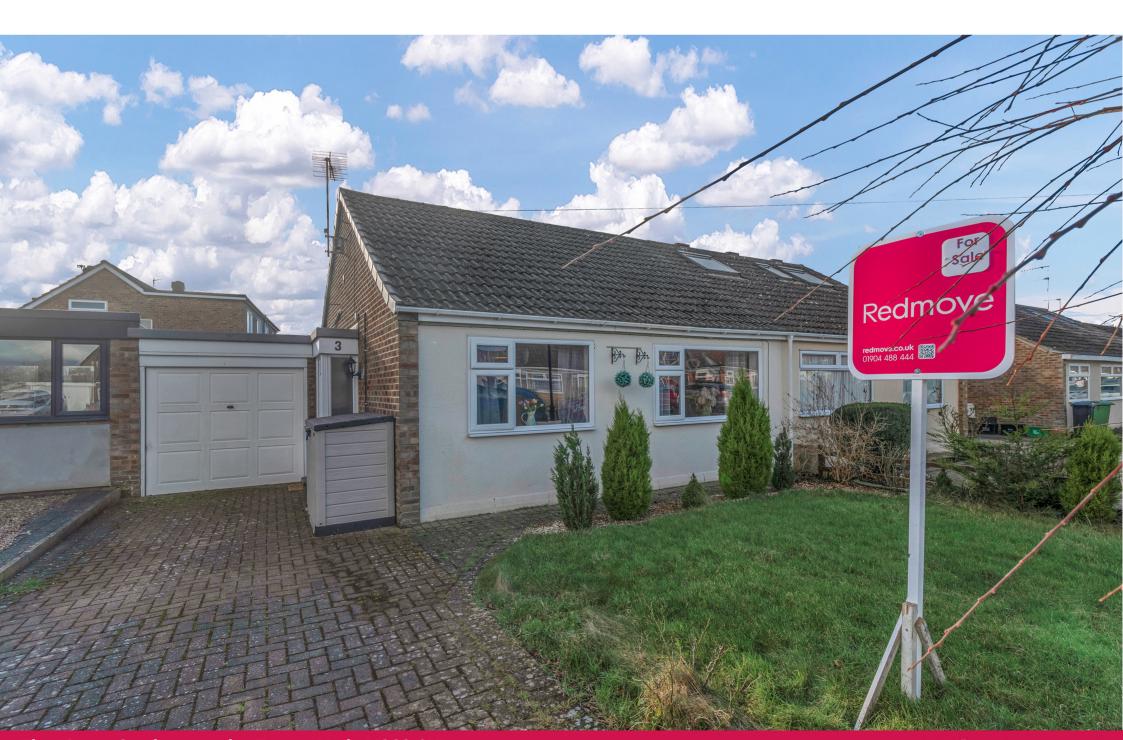

## 3 The Limes, Stockton on the Forest, York YO32 9UL

Located in the desirable village of Stockton on the Forest is this wonderful two bedroom semi detached bungalow with driveway and garage. The bungalow briefly comprises; entrance hall, large lounge, a good sized double bedroom, second bedroom, three piece bathroom and a kitchen. Externally the property has a mature enclosed rear garden, a driveway for ample off street parking, lawned front garden and an attached garage. The property comes with the additional benefit of solar panels too. Requiring a slight degree of damp works and would benefit from a new kitchen and bathroom, giving any buyer the opportunity to add their own stamp to a home. Priced to sell and likely to appeal to a wide range of buyers including first time buyers, investors or those wanting to downsize, early viewings are highly recommended.

- Semi Detached Bungalow
- Two Bedrooms
- Large Lounge
- Driveway
- Garage
- Village Location
- Lots of Potential
- Good Sized Garden

Travelling into Stockton on the Forest on Stockton Lane take the right hand turning onto Kingsmoor Road and then left on to The Limes. The property is on the left hand side and can be identified by our for sale sign.