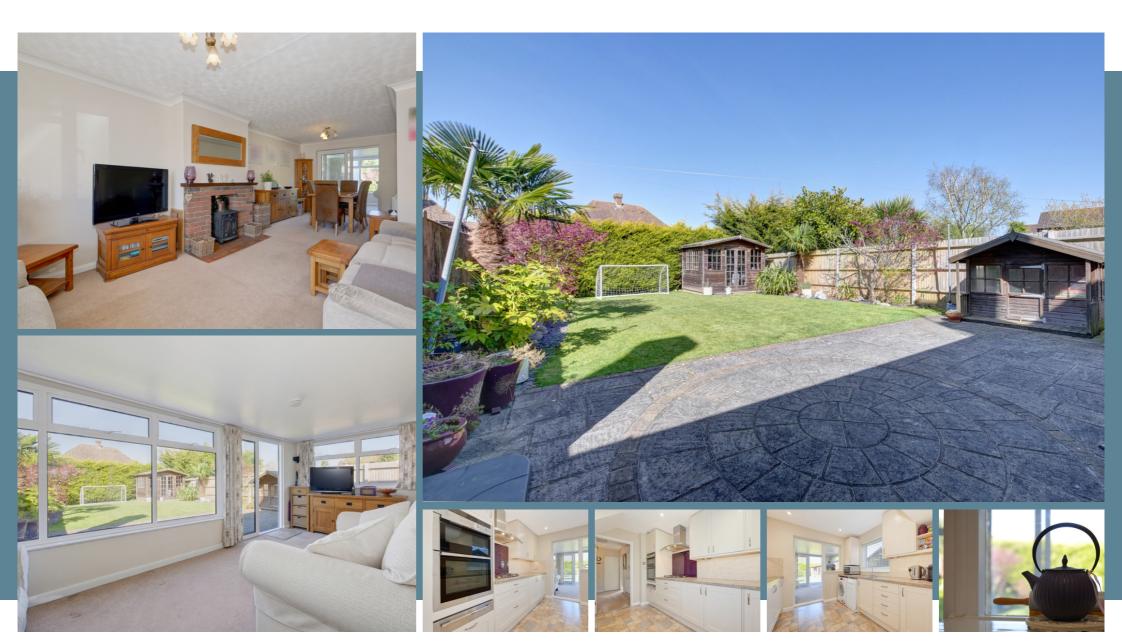

Everything is right with this 3 bedroom semi-detached home. Built by the popular local builder 'Bell and Pearson', its immaculately presented throughout and in a wonderful position in a quiet close, its an ideal family house. With a spacious full-width extension at the rear leading on to the garden, the property boasts exceptional reception space with the extension, a living/dining room and a separate kitchen, perfect for when friends and family visit. Upstairs, you'll find three bedrooms, each nicely presented as is the shower room. Outside, a pretty, well-maintained lawned garden is perfect for relaxing in on those warm spring days. The large driveway has room for several cars making it perfect for a busy family. There is also a useful garage. With a local shop in easy reach, this pretty home has a lot to offer.