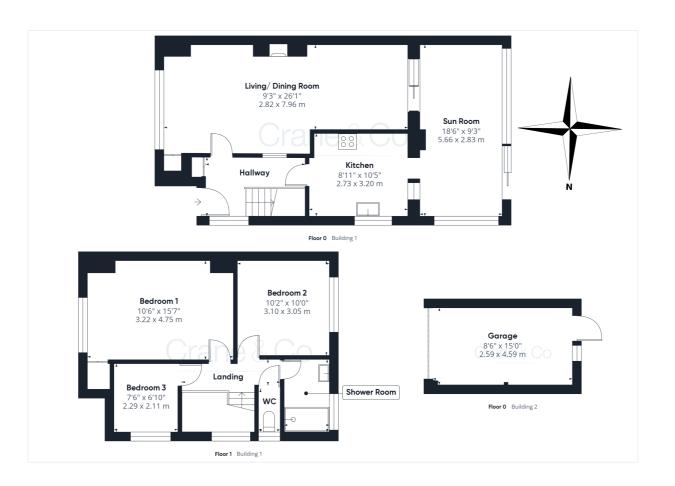

#### Room Sizes

Entrance Hallway

Kitchen - 10' 5" x 8' 11"

Living/Dining Room - 26' 1" x 9' 3"

Sun Room - 18' 6" x 9' 3"

Bedroom 1 - 15' 7" x 10' 6"

Bedroom 2 - 10' 2" x 10' 0"

Bedroom 3 - 7' 6" x 6' 10"

W/C

Shower Room

Garage - 15' 0" x 8' 6"

Crane & Co