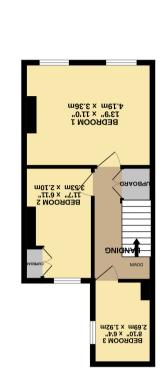

## Salisbury Terrace, York YO26 4XP

Offered for sale with the benefit of no onward chain is this spacious three bedroom terraced house located in the Leeman Road area of York, within walking distance to York train station and city centre. Boasting an open plan living / dining area, fitted kitchen and ground floor three piece bathroom. To the first floor are three good sized bedrooms. The property is in the midst of redecoration having been a successful rental property and so will look even better in person! Externally the property benefits from a rear courtyard and on street parking.

- Three Bedrooms
- Ground Floor Bathroom
- Courtyard
- Open Plan Living
- Recently Decorated
- Close to City Centre and Train Station
- On Street Parking
- Local Amenities Nearby

Travelling on Leeman Road from the centre of York. Follow the road round to the right onto Livingstone Sreet and bear right onto Salisbury Terrace. The property will be seen on the left hand side and can be identified by our For Sale board.