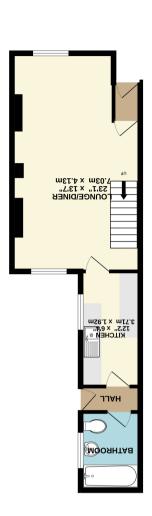

GROUND FLOOR 441 sq.ft. (41.0 sq.m.) approx.

## Salisbury Terrace, York YO26 4XP

Offered for sale with the benefit of no onward chain is this spacious three bedroom terraced house located in the Leeman Road area of York, within walking distance to York train station and city centre. Boasting an open plan living / dining area, fitted kitchen and ground floor three piece bathroom. To the first floor are three good sized bedrooms. The property is in the midst of redecoration having been a successful rental property and so will look even better in person! Externally the property benefits from a rear courtyard and on street parking.

- Three Bedrooms
- Ground Floor Bathroom
- Courtyard
- Open Plan Living
- Recently Decorated
- Close to City Centre and Train Station
- On Street Parking
- Local Amenities Nearby

Travelling on Leeman Road from the centre of York. Follow the road round to the right onto Livingstone Sreet and bear right onto Salisbury Terrace. The property will be seen on the left hand side and can be identified by our For Sale board.