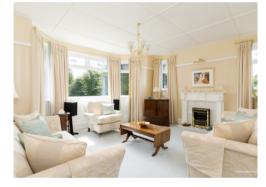

Beautifully presented 1920s built detached residence originally utilised by the former Ebbw Vale steel works management must be viewed internally to fully appreciate the spacious accommodation and attention to detail in this now fully modernised. With extensive accommodation over two floors which includes four reception rooms, utility room, five large bedrooms with master en-suite. The home is complimented further by oil fired central heating and double glazing throughout. Externally there are well maintained mature gardens with paved sections, lawns, mature shrubs and trees opposite there is a detached double garage and off road parking.