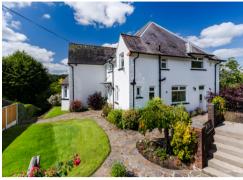

Windyridge, Kingfield, Ebbw Vale. NP23 5AB £499,000 Tenure Freehold

- SPACIOUS DETACHED PROPERTY
- FIVE DOUBLE BEDROOMS
- UTILITY ROOM
- IMMACULATELY PRESENTED
- FOUR RECEPTION ROOMS
- MASTER EN SUITE
- DOUBLE GARAGE
- VIEWING HIGHLY RECOMMENDED

Beautifully presented 1920s built detached residence originally utilised by the former Ebbw Vale steel works management must be viewed internally to fully appreciate the spacious accommodation and attention to detail in this now fully modernised. With extensive accommodation over two floors which includes four reception rooms, utility room, five large bedrooms with master en-suite. The home is complimented further by oil fired central heating and double glazing throughout. Externally there are well maintained mature gardens with paved sections, lawns, mature shrubs and trees opposite there is a detached double garage and off road parking.