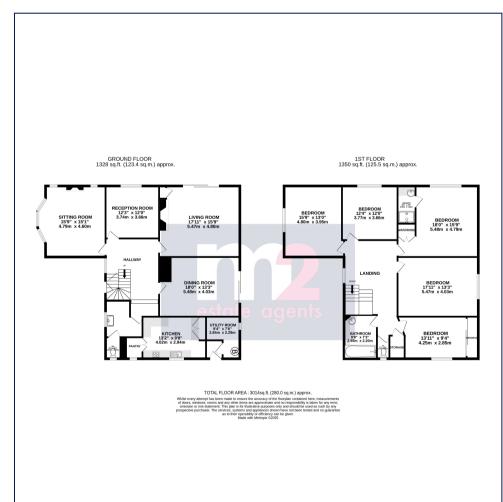

Beautifully presented 1920s built detached residence originally utilised by the former Ebbw Vale steel works management must be viewed internally to fully appreciate the spacious accommodation and attention to detail in this now fully modernised. With extensive accommodation over two floors which includes four reception rooms, utility room, five large bedrooms with master en-suite. The home is complimented further by oil fired central heating and double glazing throughout. Externally there are well maintained mature gardens with paved sections, lawns, mature shrubs and trees opposite there is a detached double garage and off road parking.