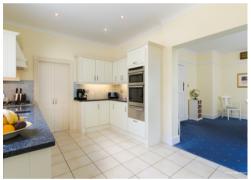

Beautifully presented 1920s built detached residence originally utilised by the former Ebbw Vale steel works management must be viewed internally to fully appreciate the spacious accommodation and attention to detail in this now fully modernised. With extensive accommodation over two floors which includes four reception rooms, utility room, five large bedrooms with master en-suite. The home is complimented further by oil fired central heating and double glazing throughout. Externally there are well maintained mature gardens with paved sections, lawns, mature shrubs and trees opposite there is a detached double garage and off road parking.