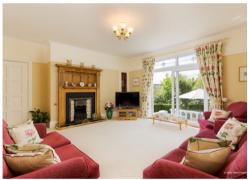

Beautifully presented 1920s built detached residence originally utilised by the former Ebbw Vale steel works management must be viewed internally to fully appreciate the spacious accommodation and attention to detail in this now fully modernised. With extensive accommodation over two floors which includes four reception rooms, utility room, five large bedrooms with master en-suite. The home is complimented further by oil fired central heating and double glazing throughout. Externally there are well maintained mature gardens with paved sections, lawns, mature shrubs and trees opposite there is a detached double garage and off road parking.