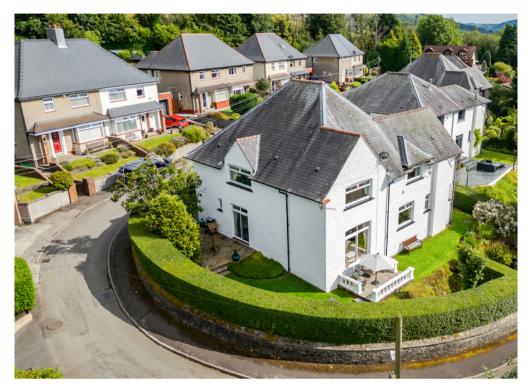

Windyridge, Kingfield, Ebbw Vale. NP23 5AB £499,000 Tenure Freehold

- SPACIOUS DETACHED PROPERTY
- FIVE DOUBLE BEDROOMS
- UTILITY ROOM
- IMMACULATELY PRESENTED
- FOUR RECEPTION ROOMS
- MASTER EN SUITE
- DOUBLE GARAGE
- VIEWING HIGHLY RECOMMENDED

Beautifully presented 1920s built detached residence originally utilised by the former Ebbw Vale steel works management must be viewed internally to fully appreciate the spacious accommodation and attention to detail in this now fully modernised. With extensive accommodation over two floors which includes four reception rooms, utility room, five large bedrooms with master en-suite. The home is complimented further by oil fired central heating and double glazing throughout. Externally there are well maintained mature gardens with paved sections, lawns, mature shrubs and trees opposite there is a detached double garage and off road parking.