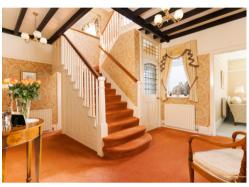

Beautifully presented 1920s built detached residence originally utilised by the former Ebbw Vale steel works management must be viewed internally to fully appreciate the spacious accommodation and attention to detail in this now fully modernised. With extensive accommodation over two floors which includes four reception rooms, utility room, five large bedrooms with master en-suite. The home is complimented further by oil fired central heating and double glazing throughout. Externally there are well maintained mature gardens with paved sections, lawns, mature shrubs and trees opposite there is a detached double garage and off road parking.