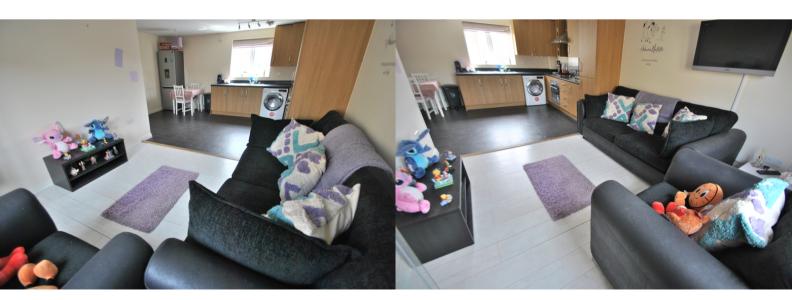

Lounge/kitchen/diner: double aspect windows, lounge area with white wooden laminate flooring, window to front aspect. Kitchen area with vinal flooring and window to rear aspect, fitted with a matching range of modern eye and base level storage units with built-in fan assisted oven with four ring gas hob and extractor hood, space and plumbing for washing machine and appliance space, matching cupboard housing gas combination boiler. Bathroom: window to rear aspect, modern white suite comprising bath with tiled splash backs fitted with shower unit and shower screen, wash hand basin, WC and heated towel radiator. Bedroom one: window to front aspect and white wooden laminate flooring. Bedroom two: window to front aspect and white wooden laminate flooring.