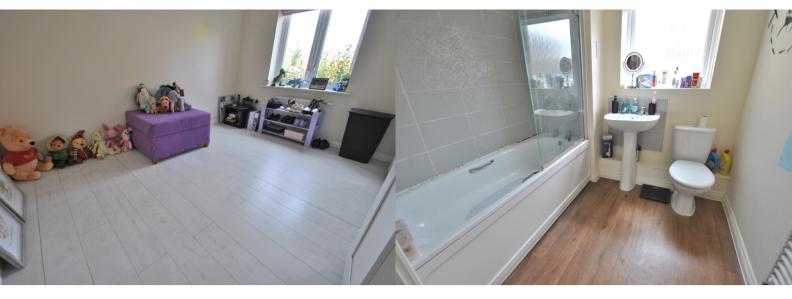

Lounge/kitchen/diner: double aspect windows, lounge area with white wooden laminate flooring, window to front aspect. Kitchen area with vinal flooring and window to rear aspect, fitted with a matching range of modern eye and base level storage units with built-in fan assisted oven with four ring gas hob and extractor hood, space and plumbing for washing machine and appliance space, matching cupboard housing gas combination boiler. Bathroom: window to rear aspect, modern white suite comprising bath with tiled splash backs fitted with shower unit and shower screen, wash hand basin, WC and heated towel radiator. Bedroom one: window to front aspect and white wooden laminate flooring. Bedroom two: window to front aspect and white wooden laminate flooring.

Bedroom one: 11'9 max x 10'2

Bedroom two: 10'7 x 10'2