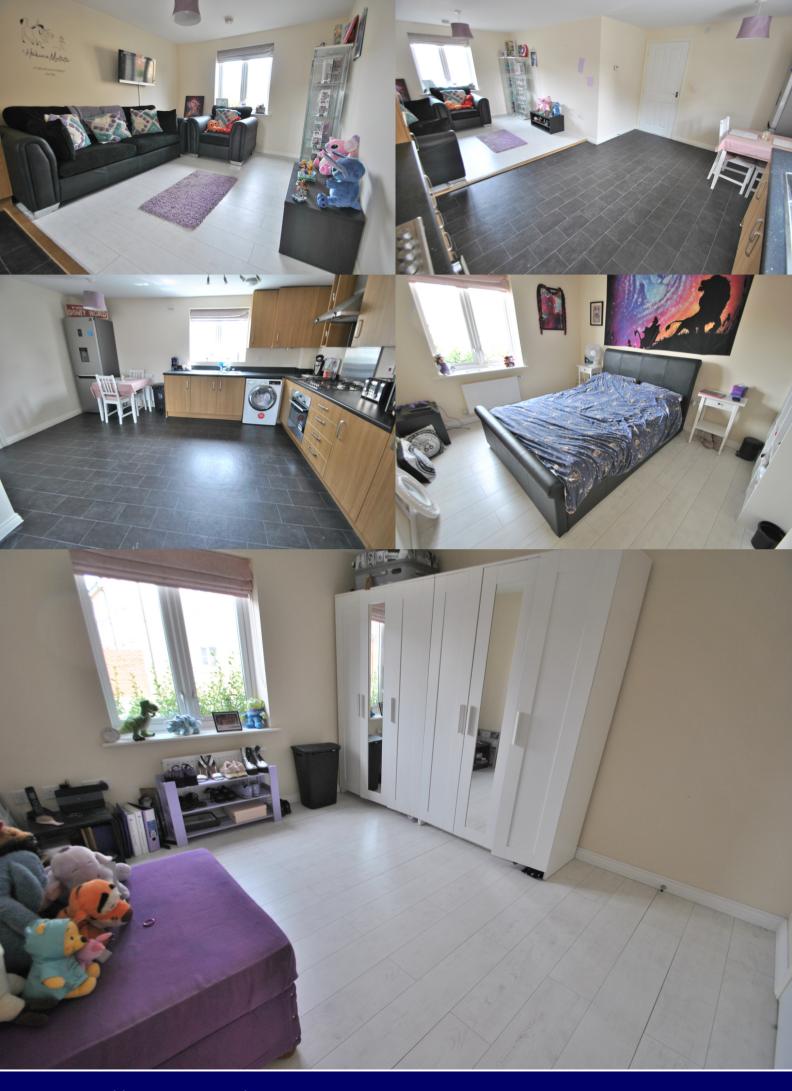

Communal entrance with intercom system to ground floor apartment. Entrance hall with doors to airing/storage cupboard, open plan lounge/kitchen/diner, bathroom and bedrooms one and two. Entrance hall with white wooden laminate flooring with wall mounted intercom entrance phone.

Lounge/kitchen/diner: double aspect windows, lounge area with white wooden laminate flooring, window to front aspect. Kitchen area with vinal flooring and window to rear aspect, fitted with a matching range of modern eye and base level storage units with built-in fan assisted oven with four ring gas hob and extractor hood, space and plumbing for washing machine and appliance space, matching cupboard housing gas combination boiler. Bathroom: window to rear aspect, modern white suite comprising bath with tiled splash backs fitted with shower unit and shower screen, wash hand basin, WC and heated towel radiator. Bedroom one: window to front aspect and white wooden laminate flooring. Bedroom two: window to front aspect and white wooden laminate flooring.

Bedroom one: 11'9 max x 10'2

Bedroom two: 10'7 x 10'2