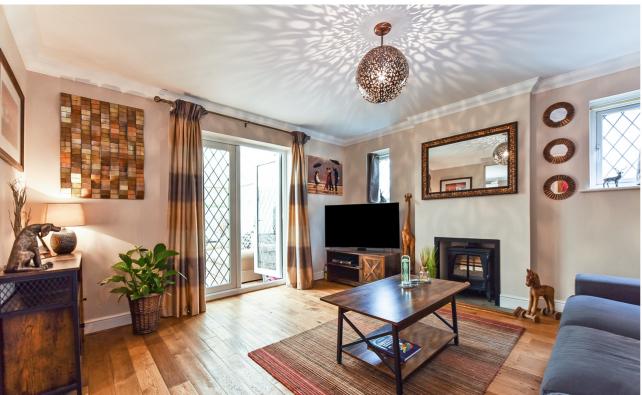

Little Nutwood Cottage is a very stylish property, the accommodation is light and airy and arranged over two floors. On the ground floor there are two bedrooms which overlook paddocks. At the heart of the home is a wonderful open plan reception space combining a kitchen and super sitting room, which in turn leads to a large conservatory. This offers ample opportunity for informal entertaining. Adjoining the conservatory is a large decked area perfect for al-fresco dining with further views over the grounds. The first floor is dedicated to the master bedroom with en-suite with a shower, double Jack and Jill sink unit, WC and views over paddocks and a dressing room/office.