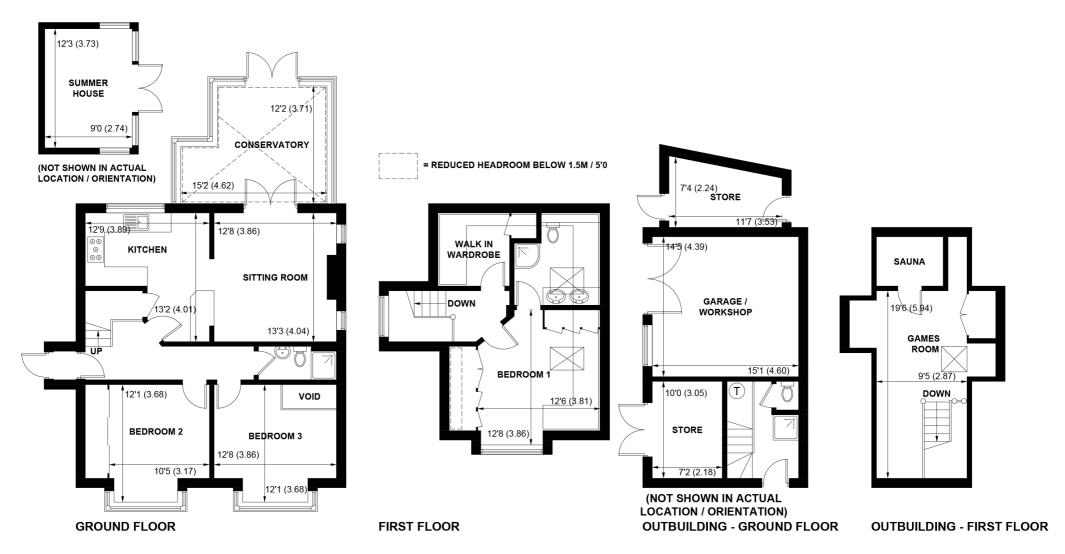

In the barn the utility room on the ground floor has a shower cubicle and separate w/c, the first floor has a sauna and the main area could be as a music room/games room.

APPROXIMATE GROSS INTERNAL AREA = 1314 SQ FT / 123.8 SQ M OUTBUILDINGS = 834 SQ FT / 77.5 SQ M TOTAL = 2148 SQ FT / 201.3 SQ M

NOT TO SCALE (For illustrative purposes only as defined by RICS Code of Measuring Practice) 2023 ©
Produced by Emzo Marketing

FELLS GULLIVER

023 8028 4411 www.fellsgulliver.com