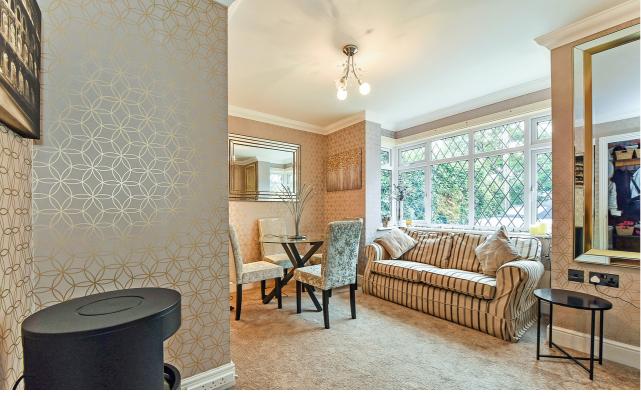

Little Nutwood Cottage is a very stylish property, the accommodation is light and airy and arranged over two floors. On the ground floor there are two bedrooms which overlook paddocks. At the heart of the home is a wonderful open plan reception space combining a kitchen and super sitting room, which in turn leads to a large conservatory. This offers ample opportunity for informal entertaining. Adjoining the conservatory is a large decked area perfect for al-fresco dining with further views over the grounds. The first floor is dedicated to the master bedroom with en-suite with a shower, double Jack and Jill sink unit, WC and views over paddocks and a dressing room/office.