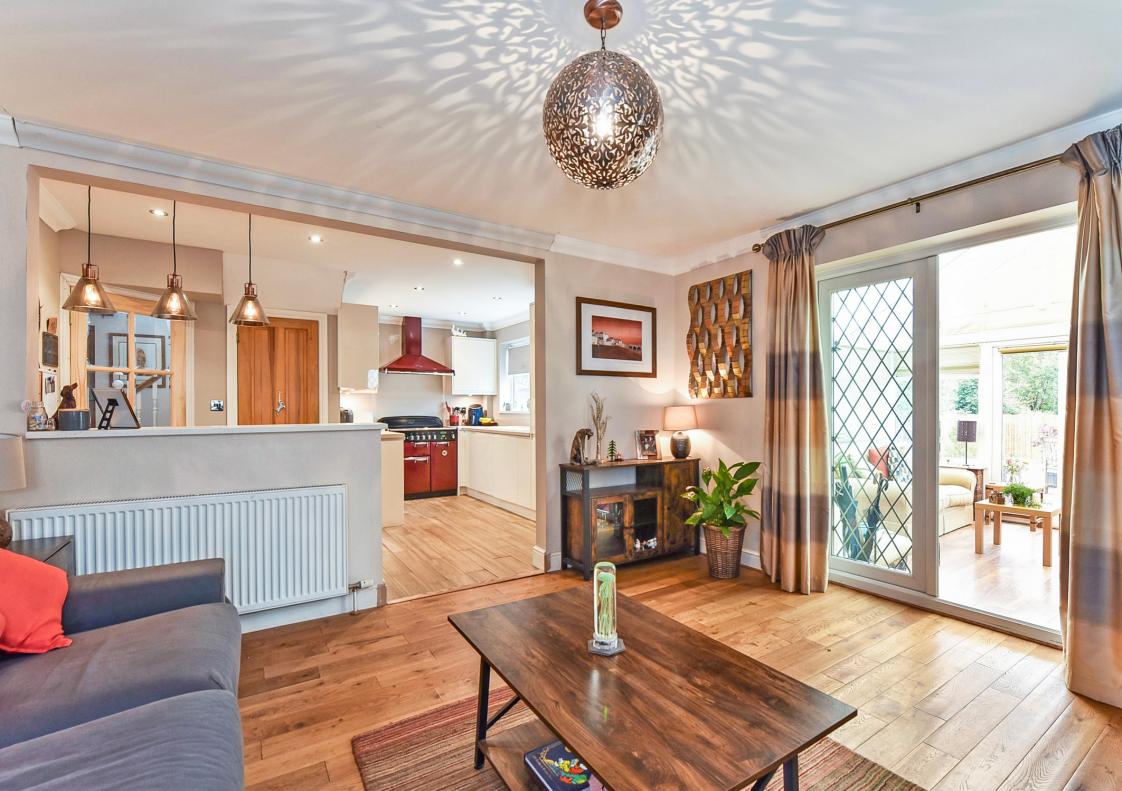

Little Nutwood Cottage is a very stylish property, the accommodation is light and airy and arranged over two floors. On the ground floor there are two bedrooms which overlook paddocks. At the heart of the home is a wonderful open plan reception space combining a kitchen and super sitting room, which in turn leads to a large conservatory. This offers ample opportunity for informal entertaining. Adjoining the conservatory is a large decked area perfect for al-fresco dining with further views over the grounds. The first floor is dedicated to the master bedroom with en-suite with a shower, double Jack and Jill sink unit, WC and views over paddocks and a dressing room/office.