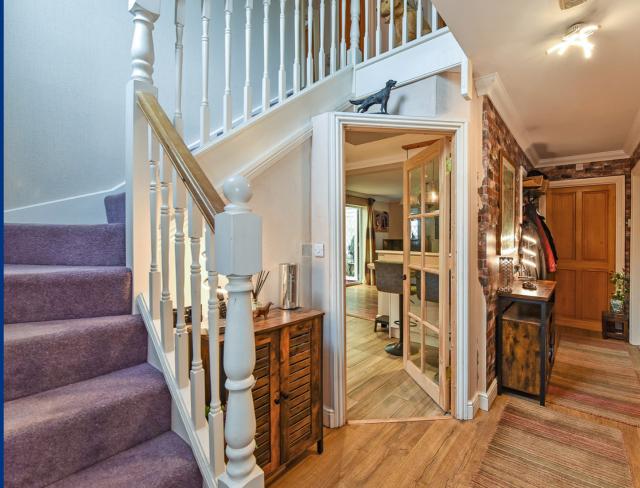

Little Nutwood Cottage is a very stylish property, the accommodation is light and airy and arranged over two floors. On the ground floor there are two bedrooms which overlook paddocks. At the heart of the home is a wonderful open plan reception space combining a kitchen and super sitting room, which in turn leads to a large conservatory. This offers ample opportunity for informal entertaining. Adjoining the conservatory is a large decked area perfect for al-fresco dining with further views over the grounds. The first floor is dedicated to the master bedroom with en-suite with a shower, double Jack and Jill sink unit, WC and views over paddocks and a dressing room/office.