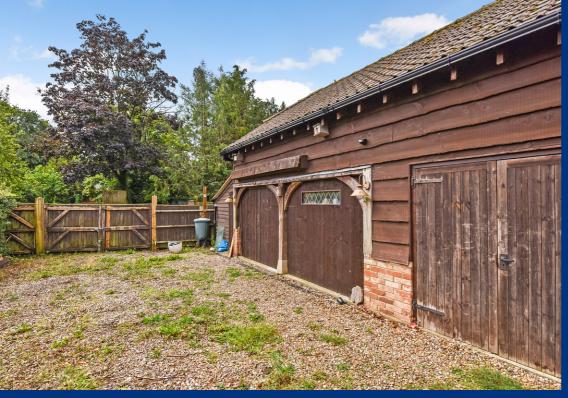

In the barn the utility room on the ground floor has a shower cubicle and separate w/c, the first floor has a sauna and the main area could be as a music room/games room.

APPROXIMATE GROSS INTERNAL AREA = 1314 SQ FT / 123.8 SQ M OUTBUILDINGS = 834 SQ FT / 77.5 SQ M TOTAL = 2148 SQ FT / 201.3 SQ M