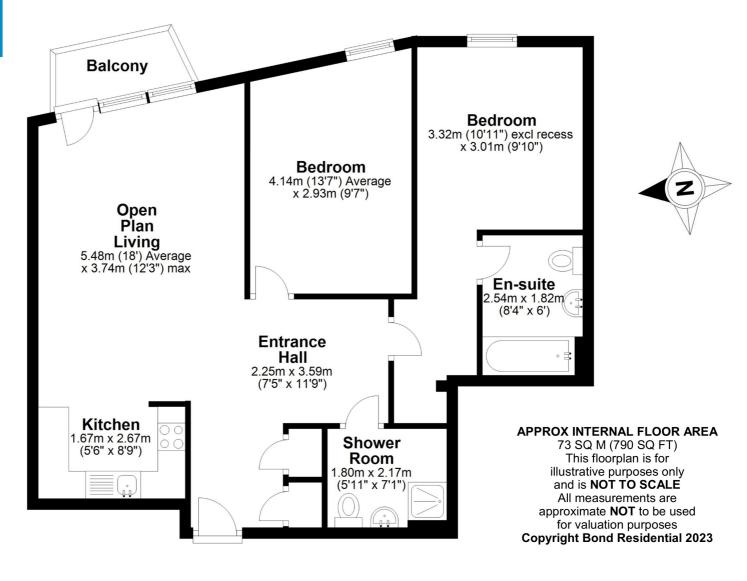

## **ACCOMMODATION**

Bond Residential are delighted to offer for sale this modern City centre apartment being sold with no onward chain.

The property offers an entrance hall with storage cupboards, open plan living/dining room with balcony access, fitted kitchen, two bedrooms and two bathroom/shower rooms. The building benefits from lift access and residents parking.