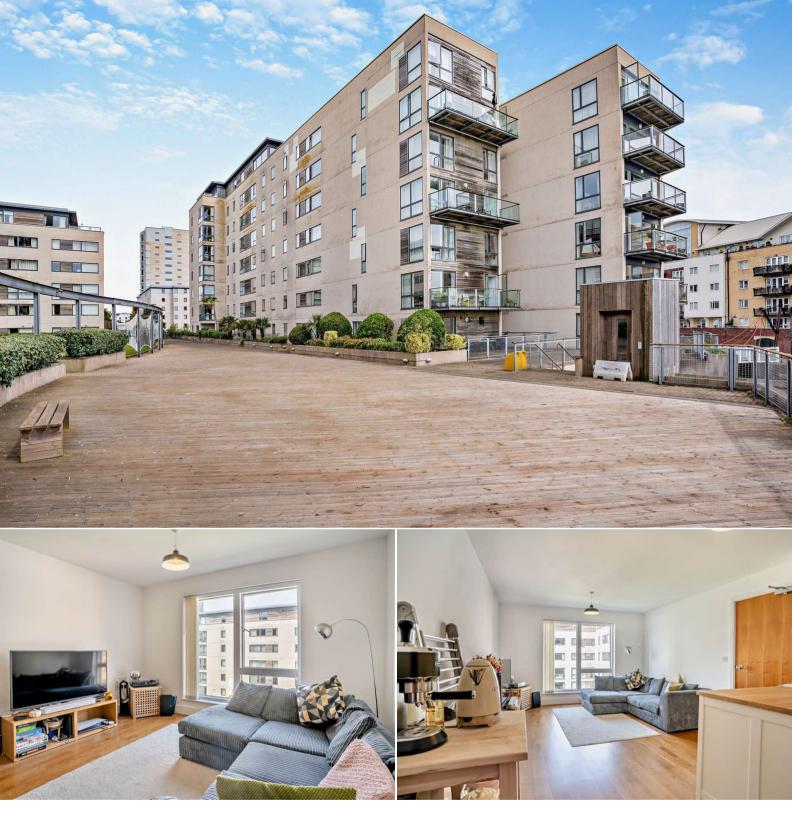

## Falcon Drive Cardiff

Bettermove are proud to present this 2 bedroom flat in Cardiff available with no forward chain.

The property benefits from double glazing, electric heating throughout and has secured allocated parking space available. The council tax band is E.

The interior of this beautifully presented property comprises a spacious and open plan living room with the fitted kitchen, two bedroom including one with an ensuite bathroom and the shower room located on the Fifth floor of the building.

Located in the popular residential area of Cardiff, the property is close to a range of amenities, including shops, supermarkets, restaurants and pubs. Excellent transport connections can be found from Cardiff Bay Train Station and many local bus routes.