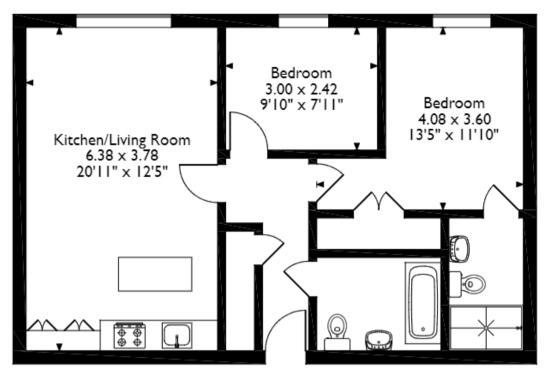

## Maia House, FalconDrive, Cardiff Approximate Gross Internal Area 63 Sq M/678 Sq Ft

Forth Floor

Please note that the location of doors, windows and other items are approximate and this floorplan is to be used for illustrative purposes only. Unauthorized reproduction is prohibited.