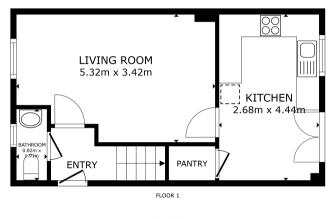

# **Ground Floor**

# **Floor Plan**

GROSS INTERNAL AREA FLOOR 1 35.9 m<sup>2</sup> FLOOR 2 35.9 m<sup>2</sup> TOTAL : 71.8 m<sup>2</sup> ZES AND DIMENSIONS ARE APPROXIMATE, ACTUR

🔀 Matterport