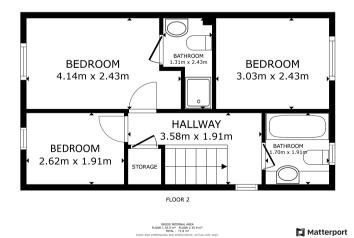

# **Floor Plan**

GROSS INTERNAL AREA FLOOR 1 35.9 m<sup>2</sup> FLOOR 2 35.9 m<sup>2</sup> TOTAL : 71.8 m<sup>2</sup> ZES AND DIMENSIONS ARE APPROXIMATE, ACTUR

🔀 Matterport