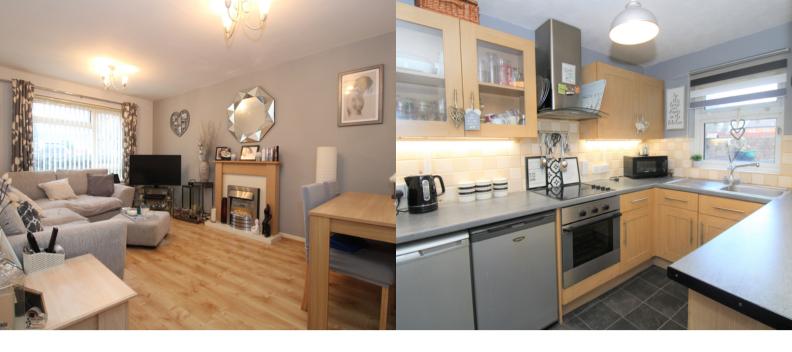

#### LOUNGE/DINER

3.1m x 4.8m (10' 2" x 15' 9")

A cosy room with electric fire, window to the rear aspect, radiator. Space for dining table and hatch leading to the kitchen.

#### **KITCHEN**

2.1m x 2.8m (6' 11" x 9' 2")

Fitted kitchen comprising a range of wall and base units with worksurface over, space and plumbing for washing machine, undercounter fridge and freezer. Window to the front aspect. Wall mounted combination boiler.