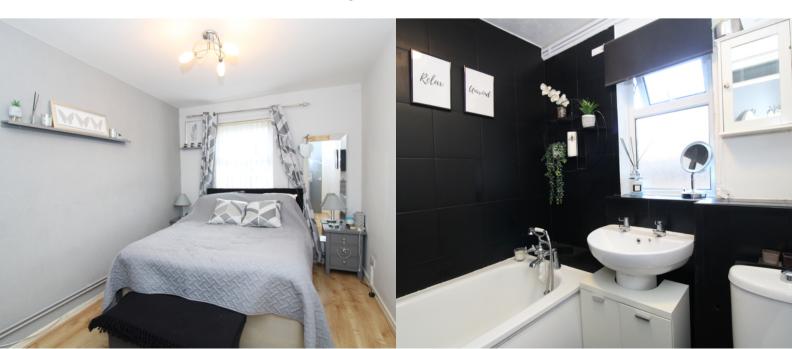

#### **BEDROOM ONE**

3.7m x 2.5m (12' 2" x 8' 2")

Double bedroom with window to the rear aspect, radiator.

#### **BEDROOM TWO**

3.7m x 2.1m (12' 2" x 6' 11") MAX Double bedroom with window to the rear aspect. Radiator.

#### **BATHROOM**

1.9m x 1.8m (6' 3" x 5' 11")

Partially tiled bathroom comprising; side panel bath, wash hand basin and wc. Window to the front aspect.