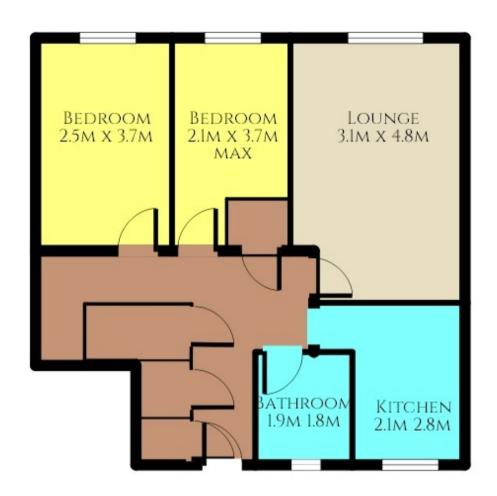

#### **ROOM DESCRIPTIONS**

#### **GROUND FLOOR**

#### **ENTRANCE HALLWAY**

A great space with four storage cupboards, doors to all rooms and access to small loft space.

#### LOUNGE/DINER

3.1m x 4.8m (10' 2" x 15' 9")

A cosy room with electric fire, window to the rear aspect, radiator. Space for dining table and hatch leading to the kitchen.

#### **KITCHEN**

2.1m x 2.8m (6' 11" x 9' 2")

Fitted kitchen comprising a range of wall and base units with worksurface over, space and plumbing for washing machine, undercounter fridge and freezer. Window to the front aspect. Wall mounted combination boiler.

#### **BEDROOM ONE**

3.7m x 2.5m (12' 2" x 8' 2")

Double bedroom with window to the rear aspect, radiator.

#### **BEDROOM TWO**

3.7m x 2.1m (12' 2" x 6' 11") MAX Double bedroom with window to the rear aspect. Radiator.

#### **BATHROOM**

1.9m x 1.8m (6' 3" x 5' 11")

Partially tiled bathroom comprising; side panel bath, wash hand basin and wc. Window to the front aspect.

## GROUND FLOOR