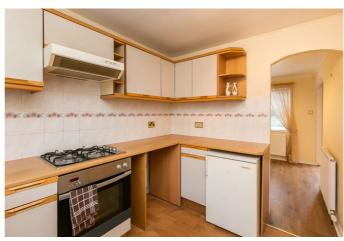

Semi-partitioned to the lounge is a dining area, also with a pendant light fitting and flooring continued from the lounge. The kitchen is set to the front with dual access from the hall and dining room and is fitted with units and worktops, including an integrated oven and gas hob.