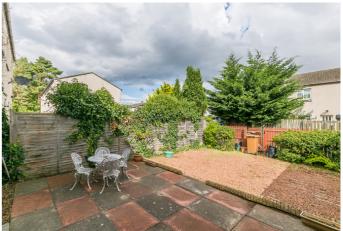

Comprises a vestibule, hall, living and dining rooms, kitchen, two double bedrooms, a bathroom and a WC.

Requiring some moderate updating, features include gas central heating, double glazing, modern flooring and good integrated storage including a loft. There is a garden area to the front, whilst a generously-sized and enclosed garden includes a patio and low-maintenance landscaping.