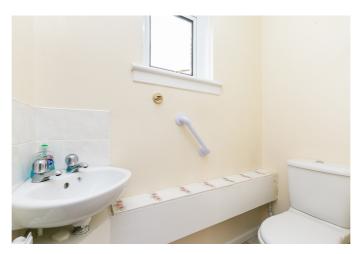

On the first floor, two carpeted double bedrooms overlook the rear garden with both including built-in wardrobes. Completing the accommodation, with front-facing windows are a bright bathroom with a sink and bath, and a separate WC.