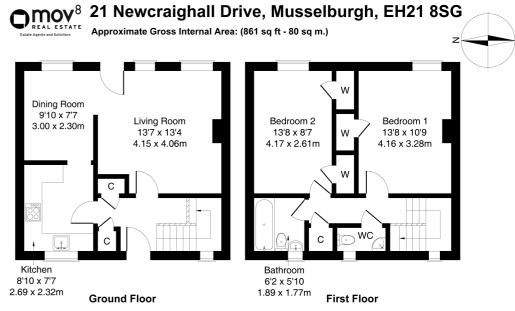

Comprises a vestibule, hall, living and dining rooms, kitchen, two double bedrooms, a bathroom and a WC.

Requiring some moderate updating, features include gas central heating, double glazing, modern flooring and good integrated storage including a loft. There is a garden area to the front, whilst a generously-sized and enclosed garden includes a patio and low-maintenance landscaping.

The convenient location offers excellent transport links via road, bus and rail (Newcraighall station) whilst extensive shopping is readily accessed at Fort Kinnaird.

The entrance features a deep built-in cloak/store cupboard, and opens to the main hall giving access throughout the ground floor and to the carpeted stairway. Rear-facing is the living room, featuring a wall-mounted gas fire, modern wood-effect flooring, a door to the garden and two pendant light fittings.

Semi-partitioned to the lounge is a dining area, also with a pendant light fitting and flooring continued from the lounge. The kitchen is set to the front with dual access from the hall and dining room and is fitted with units and worktops, including an integrated oven and gas hob.

On the first floor, two carpeted double bedrooms overlook the rear garden with both including built-in wardrobes. Completing the accommodation, with front-facing windows are a bright bathroom with a sink and bath, and a separate WC.

A 360 Virtual Tour is available online.

Legal Disclaimer : Floor-plan and measurements are for illustrative guidance only, and not intended to form part of any contract.

Area Description

Musselburgh, also known as "The Honest Toun," lies on the coast of the Firth of Forth approximately six miles east of Edinburgh. There is a wide variety of local retailers and national names, with banks, building societies and post offices, along with a large supermarket in the town centre, and a selection of smaller supermarkets at the outskirts. There is an excellent range of recreational facilities including restaurants, a library, Brunton Theatre, a sports centre with swimming pool, Monktonhall Golf Course, Musselburgh Racecourse, water sports at Fisherrow Harbour and delightful walks along the River Esk. Regular bus services pass through the town, whilst frequent rail services are also available from the station on the southern edge of the town, giving commuter access into the heart of Edinburgh.