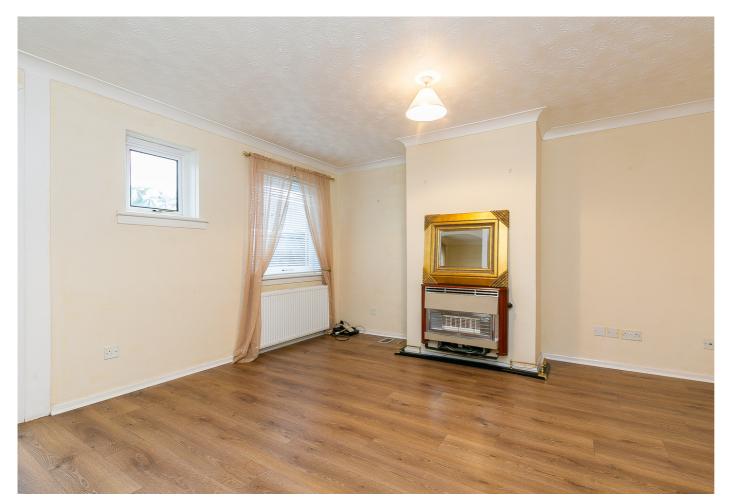

The convenient location offers excellent transport links via road, bus and rail (Newcraighall station) whilst extensive shopping is readily accessed at Fort Kinnaird.

The entrance features a deep built-in cloak/store cupboard, and opens to the main hall giving access throughout the ground floor and to the carpeted stairway. Rear-facing is the living room, featuring a wall-mounted gas fire, modern wood-effect flooring, a door to the garden and two pendant light fittings.