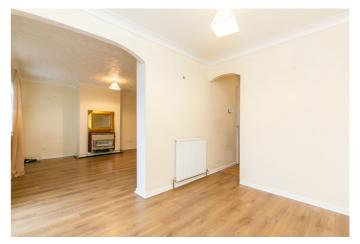

The convenient location offers excellent transport links via road, bus and rail (Newcraighall station) whilst extensive shopping is readily accessed at Fort Kinnaird.

The entrance features a deep built-in cloak/store cupboard, and opens to the main hall giving access throughout the ground floor and to the carpeted stairway. Rear-facing is the living room, featuring a wall-mounted gas fire, modern wood-effect flooring, a door to the garden and two pendant light fittings.

Semi-partitioned to the lounge is a dining area, also with a pendant light fitting and flooring continued from the lounge. The kitchen is set to the front with dual access from the hall and dining room and is fitted with units and worktops, including an integrated oven and gas hob.