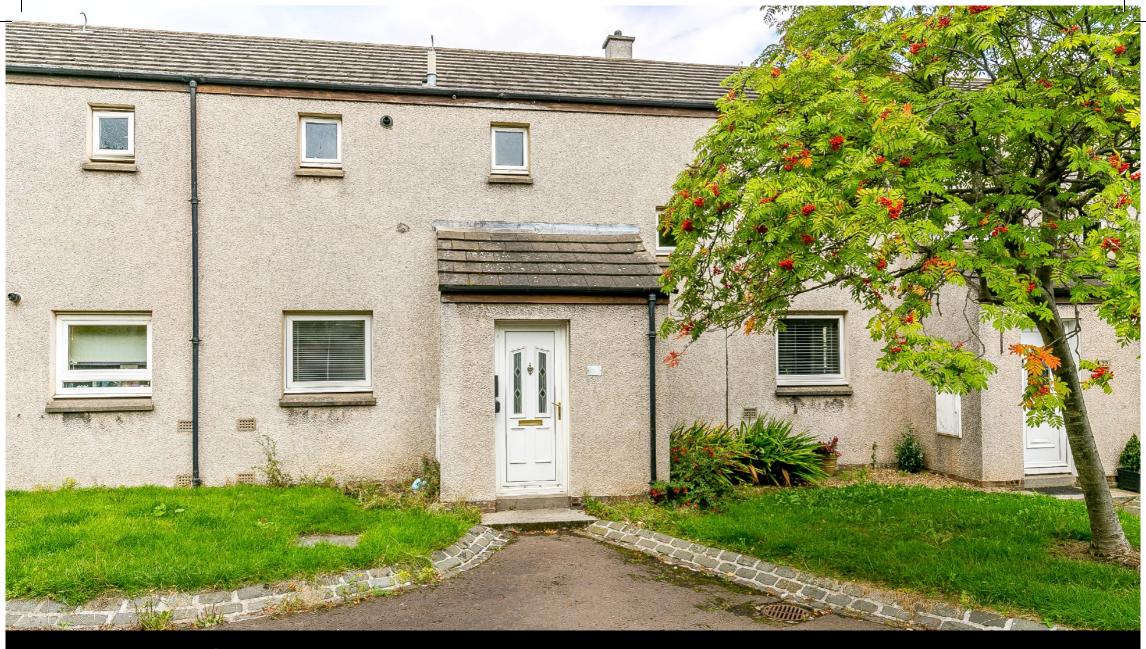

# 21 Newcraighall Drive, Newcraighall, Musselburgh, EH21 8SG

Well Presented, Two Bedroom, Mid-Terraced Villa, with Gardens

Up to date price and viewing info at mov8realestate.com/property

# Property Description

Well presented, two-bedroom, mid-terrace villa, with gardens and residential parking. Set in a quiet and leafy cul-de-sac in an established residential area of Musselburgh, East Lothian.

The convenient location offers excellent transport links via road, bus and rail (Newcraighall station) whilst extensive shopping is readily accessed at Fort Kinnaird.

The entrance features a deep built-in cloak/store cupboard, and opens to the main hall giving access throughout the ground floor and to the carpeted stairway. Rear-facing is the living room, featuring a wall-mounted gas fire, modern wood-effect flooring, a door to the garden and two pendant light fittings.