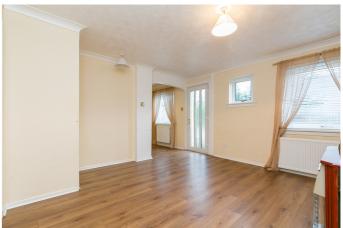

The convenient location offers excellent transport links via road, bus and rail (Newcraighall station) whilst extensive shopping is readily accessed at Fort Kinnaird.

The entrance features a deep built-in cloak/store cupboard, and opens to the main hall giving access throughout the ground floor and to the carpeted stairway. Rear-facing is the living room, featuring a wall-mounted gas fire, modern wood-effect flooring, a door to the garden and two pendant light fittings.

Semi-partitioned to the lounge is a dining area, also with a pendant light fitting and flooring continued from the lounge. The kitchen is set to the front with dual access from the hall and dining room and is fitted with units and worktops, including an integrated oven and gas hob.