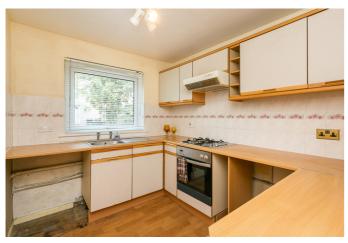

Semi-partitioned to the lounge is a dining area, also with a pendant light fitting and flooring continued from the lounge. The kitchen is set to the front with dual access from the hall and dining room and is fitted with units and worktops, including an integrated oven and gas hob.