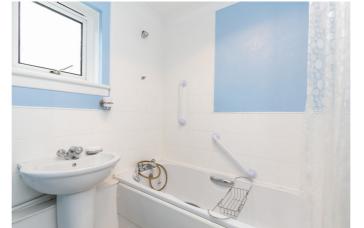

On the first floor, two carpeted double bedrooms overlook the rear garden with both including built-in wardrobes. Completing the accommodation, with front-facing windows are a bright bathroom with a sink and bath, and a separate WC.