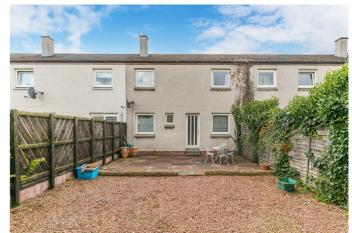

Comprises a vestibule, hall, living and dining rooms, kitchen, two double bedrooms, a bathroom and a WC.

Requiring some moderate updating, features include gas central heating, double glazing, modern flooring and good integrated storage including a loft. There is a garden area to the front, whilst a generously-sized and enclosed garden includes a patio and low-maintenance landscaping.