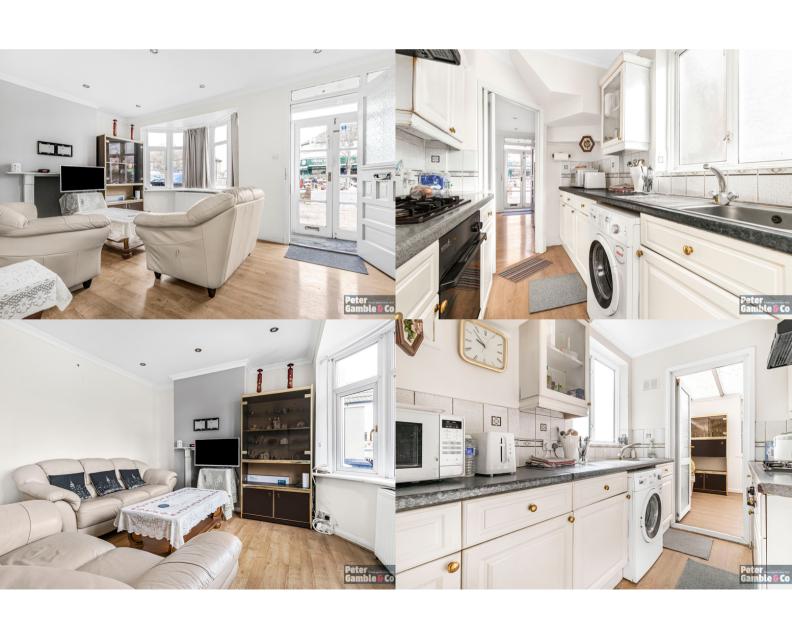

To the ground floor the property is approached via the driveway.

Entrance porch leads to the open plan front reception, separate rear aspect reception, fitted galley kitchen leads to the rear conservatory. Garden features a large storge shed, outdoor w/c and an insulated garden office.