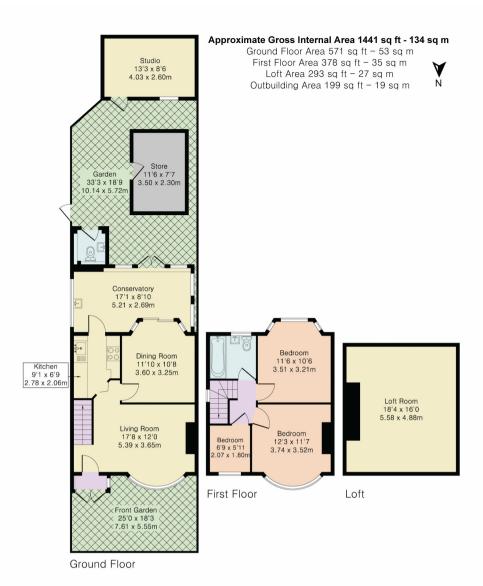

To the ground floor the property is approached via the driveway.

Entrance porch leads to the open plan front reception, separate rear aspect reception, fitted galley kitchen leads to the rear conservatory. Garden features a large storge shed, outdoor w/c and an insulated garden office.