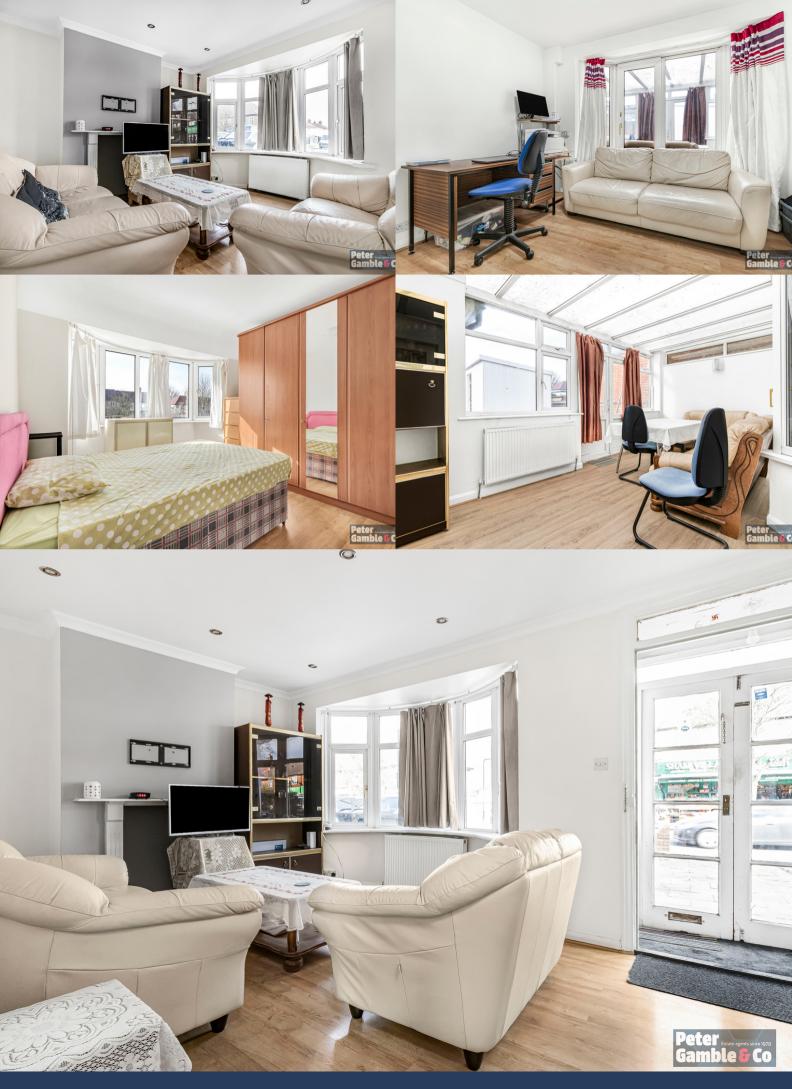

To the ground floor the property is approached via the driveway.

Entrance porch leads to the open plan front reception, separate rear aspect reception, fitted galley kitchen leads to the rear conservatory. Garden features a large storge shed, outdoor w/c and an insulated garden office.