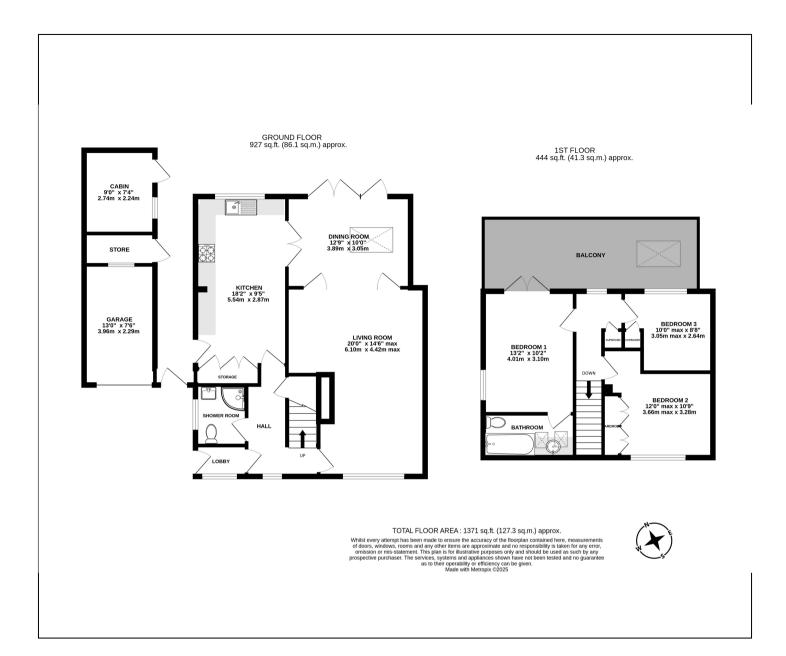

## Briar Road, Shepperton, TW17 0HY Offers Over £600,000

- Attractive Three Bedroom Family Home
- Two Bathrooms
- Driveway for 3 Cars and Garage
- Sought after Residential Road

- Extended and Modernised
- Beautiful Front and Rear Gardens
- Located near Saxon and Littleton Primary Schools
- Freehold, Council Tax Band E