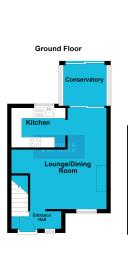

#### **ENTRANCE HALL**

2.97m x 0.94m (9' 9" x 3' 1")

LOUNGE/DINING ROOM 3.30m x 8.10m (10' 10" x 26' 7")

**KITCHEN** 2.36m x 3.28m (7' 9" x 10' 9")

**CONSERVATORY** 2.36m x 2.18m (7' 9" x 7' 2")

FIRST FLOOR LANDING