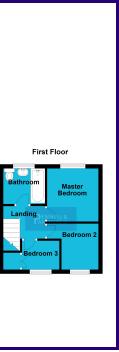

## MASTER BEDROOM

3.58m x 2.69m (11' 9" x 8' 10")

BEDROOM TWO 3.58m x 3.05m (11' 9" x 10' 0")

BEDROOM THREE 2.13m x 2.97m (7' 0" x 9' 9")

FAMILY BATHROOM

2.06m x 1.80m (6' 9" x 5' 11")