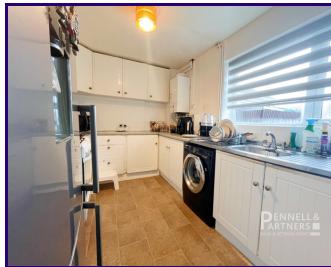

#### **ENTRANCE HALL**

2.97m x 0.94m (9' 9" x 3' 1")

LOUNGE/DINING ROOM 3.30m x 8.10m (10' 10" x 26' 7")

**KITCHEN** 2.36m x 3.28m (7' 9" x 10' 9")

**CONSERVATORY** 2.36m x 2.18m (7' 9" x 7' 2")

FIRST FLOOR LANDING