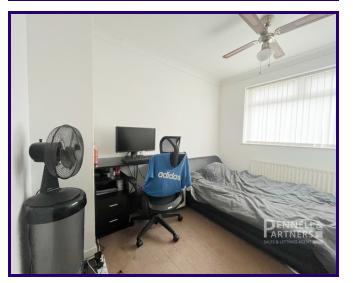

## MASTER BEDROOM

3.58m x 2.69m (11' 9" x 8' 10")

BEDROOM TWO 3.58m x 3.05m (11' 9" x 10' 0")

BEDROOM THREE 2.13m x 2.97m (7' 0" x 9' 9")

FAMILY BATHROOM

2.06m x 1.80m (6' 9" x 5' 11")