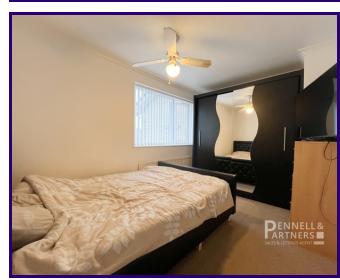

## MASTER BEDROOM

3.58m x 2.69m (11' 9" x 8' 10")

BEDROOM TWO 3.58m x 3.05m (11' 9" x 10' 0")

BEDROOM THREE 2.13m x 2.97m (7' 0" x 9' 9")

FAMILY BATHROOM

2.06m x 1.80m (6' 9" x 5' 11")