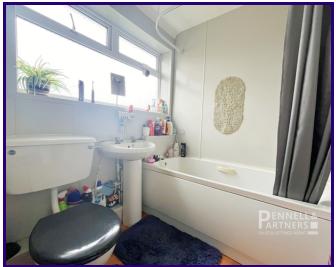

## MASTER BEDROOM

3.58m x 2.69m (11' 9" x 8' 10")

BEDROOM TWO 3.58m x 3.05m (11' 9" x 10' 0")

BEDROOM THREE 2.13m x 2.97m (7' 0" x 9' 9")

FAMILY BATHROOM

2.06m x 1.80m (6' 9" x 5' 11")