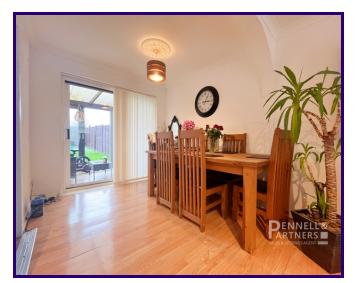

#### **ENTRANCE HALL**

2.97m x 0.94m (9' 9" x 3' 1")

LOUNGE/DINING ROOM 3.30m x 8.10m (10' 10" x 26' 7")

**KITCHEN** 2.36m x 3.28m (7' 9" x 10' 9")

**CONSERVATORY** 2.36m x 2.18m (7' 9" x 7' 2")

FIRST FLOOR LANDING