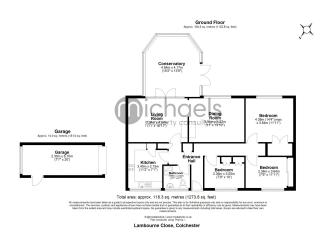

#### Floorplans

### Bungalow (Accommodation All On One Level)

#### **Entrance Hall**

#### **Kitchen**

11' 2" x 7' 1" (3.40m x 2.16m)

#### **Open Plan Living/Dining Room**

Living Area 11' 0" x 14' 11" (3.35m x 4.55m)

&

Dining Area 11' 0" x 13' 10" (3.35m x 4.22m)

#### Conservatory

15' 2" x 13' 8" (4.62m x 4.17m)

#### **Shower Room**

5' 7" x 6' 7" (1.70m x 2.01m)

#### **Bedroom One**

14' 4" x 11' 11" (4.37m x 3.63m)

#### **Bedroom Two**

11' 11" x 7' 9" (3.63m x 2.36m)

#### **Bedroom Three**

7' 9" x 10' 0" (2.36m x 3.05m)

#### Garage

7' 7" x 20' 0" (2.31m x 6.10m)