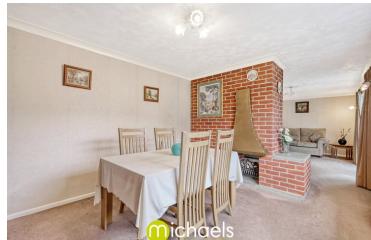

#### **Open Plan Living/Dining Room**

Living Area 11' 0" x 14' 11" (3.35m x 4.55m)

&

Dining Area 11' 0" x 13' 10" (3.35m x 4.22m)