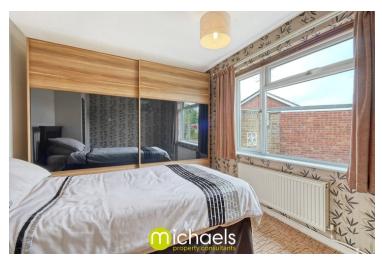

#### **Bedroom One**

14' 4" x 11' 11" (4.37m x 3.63m)

#### **Bedroom Two**

11' 11" x 7' 9" (3.63m x 2.36m)

#### **Bedroom Three**

7' 9" x 10' 0" (2.36m x 3.05m)