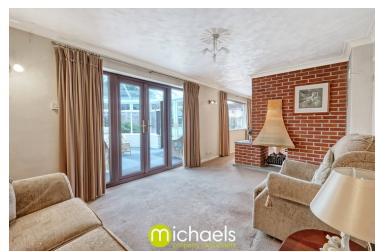

#### **Open Plan Living/Dining Room**

Living Area 11' 0" x 14' 11" (3.35m x 4.55m)

&

Dining Area 11' 0" x 13' 10" (3.35m x 4.22m)

#### Conservatory

15' 2" x 13' 8" (4.62m x 4.17m)