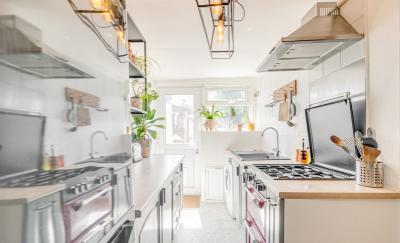

#### Kitchen

Window to rear aspect, door to rear, base units with work surface over with in-top sink and drainer, space for fridge freezer, space for gas cooker, extractor hood over, space and plumbing for washing machine.