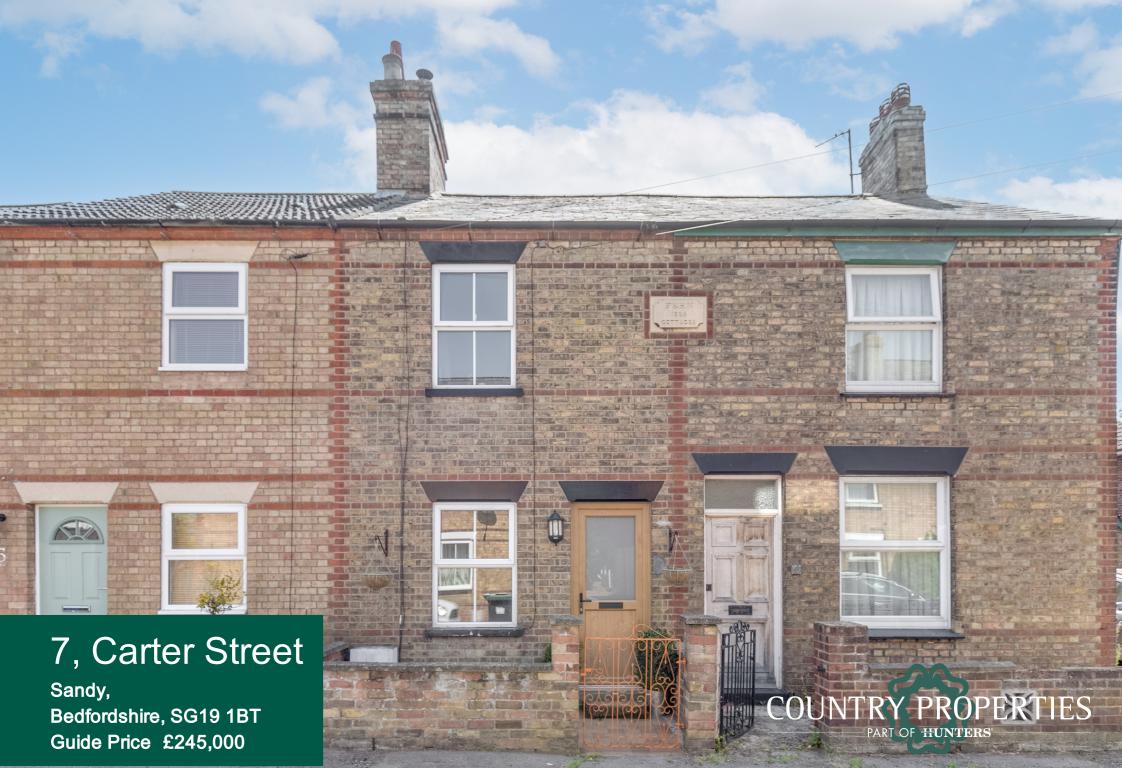

A deceptively spacious, two bedroom cottage that has been modernised by the current owner. The property features include a ground floor shower room, two reception rooms and a good size rear garden with a sunny outlook. With easy access to the A1M and within walking distance of the train station this would be a perfect home for anyone needing commuter links.

- Two double bedrooms
- Lounge with wood burner
- Ground floor shower room
- Dining area
- Rear garden with southerly aspect
- 4 minute drive to Sandy train station (as per Google Maps)