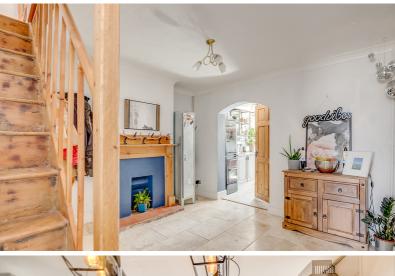

s would be a perfect home for anyone needing commuter links.

- Two double bedrooms
- Lounge with wood burner
- Ground floor shower room
- Dining area
- Rear garden with southerly aspect
- 4 minute drive to Sandy train station (as per Google Maps)

# **Ground Floor**

#### Lounge

Window to front aspect, radiator, fireplace with wood burner, wooden flooring.

#### **Dining Room**

Stairs to first floor, radiator, arch reveal to kitchen.

#### Kitchen

Window to rear aspect, door to rear, base units with work surface over with in-top sink and drainer, space for fridge freezer, space for gas cooker, extractor hood over, space and plumbing for washing machine.

### **First Floor**

### Landing

Doors to both bedrooms.

#### Bedroom 1

Window to front aspect, radiator, hatch to loft vault.







#### Bedroom 2

Window to rear aspect, radiator, large built-in cupboard.

#### **Shower Room**

Window to rear aspect, shower cubicle, low level W.C, wash hand basin with storage below, wall mounted gas boiler.

## External

#### **Rear Garden**

Fully enclosed. shed, gated access across neighbour's garden, lawn area, patio.











All measurements are approximate and quoted in metric with imperial equivalents and for general guidance only and whilst every attempt has been made to ensure accuracy, they must not be relied on. The fixtures, fittings and appliances referred to have not been tested and therefore no guarantee can be given and that they are in working order. Internal photographs are reproduced for general information and it must not be inferred that any item shown is in