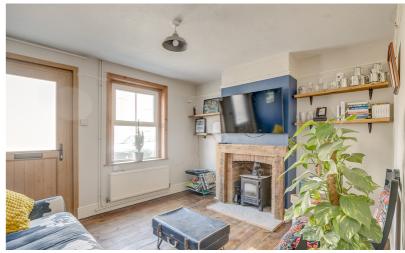

#### Lounge

Window to front aspect, radiator, fireplace with wood burner, wooden flooring.