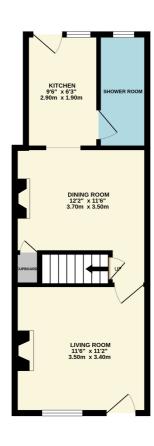

#### **Dining Room**

Stairs to first floor, radiator, arch reveal to kitchen.

#### Kitchen

Window to rear aspect, door to rear, base units with work surface over with in-top sink and drainer, space for fridge freezer, space for gas cooker, extractor hood over, space and plumbing for washing machine.

#### **Shower Room**

Window to rear aspect, shower cubicle, low level W.C, wash hand basin with storage below, wall mounted gas boiler.