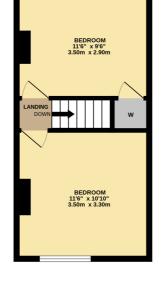

### Landing

Doors to both bedrooms.

#### Bedroom 1

Window to front aspect, radiator, hatch to loft vault.

#### Bedroom 2

Window to rear aspect, radiator, large built-in cupboard.