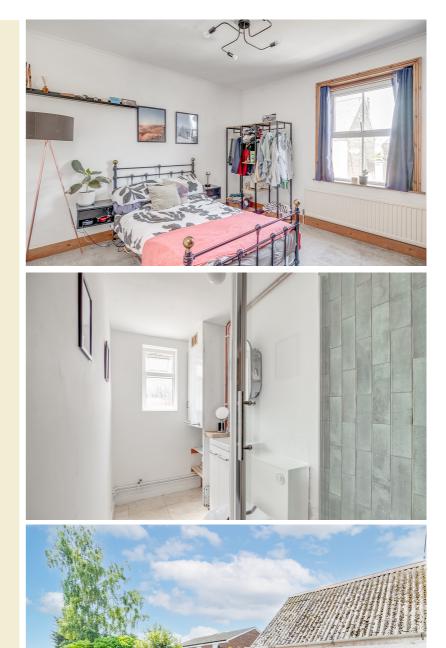

#### Lounge

Window to front aspect, radiator, fireplace with wood burner, wooden flooring.

#### Bedroom 1

Window to front aspect, radiator, hatch to loft vault.

#### Bedroom 2

Window to rear aspect, radiator, large built-in cupboard.

#### **Shower Room**

Window to rear aspect, shower cubicle, low level W.C, wash hand basin with storage below, wall mounted gas boiler.