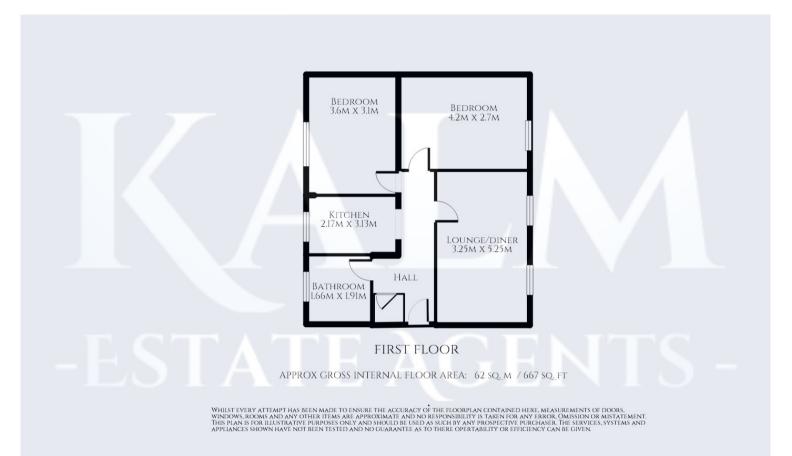

# **ROOM DESCRIPTIONS**

### **ENTRANCE HALL**

### **KITCHEN**

3.13m x 2.17m (10' 3" x 7' 1")

### LOUNGE

3.25m x 5.25m (10' 8" x 17' 3")

# **BATHROOM**

1.1m x 0.9m (3' 7" x 2' 11")

# **MASTER BEDROOM**

4.2m x 2.7m (13' 9" x 8' 10")

# **BEDROOM TWO**

3.6m x 3.1m (11' 10" x 10' 2")