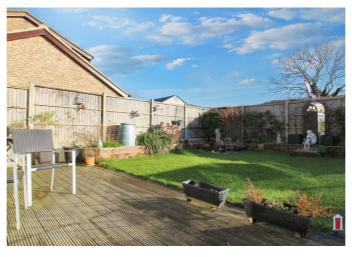

## **Step Outside**

## **Farthing Drive**

Stepping outside, you'll find a beautifully maintained and private garden that enjoys sunlight throughout the day, thanks to its not overlooked position as the property backs on to fields. A spacious decking area sits directly at the rear of the property leading in to the conservatory, offering an ideal spot for outdoor seating and relaxation. Mostly laid to lawn, the garden is beautifully enhanced by planted raised bedding borders, adding greenery and colour to the space. To the side of the garden, stepping stones lead to a garden shed. providing additional storage for tools and equipment. Side access ensures easy movement to and from the front of the house, making this garden a practical and peaceful outdoor retreat.