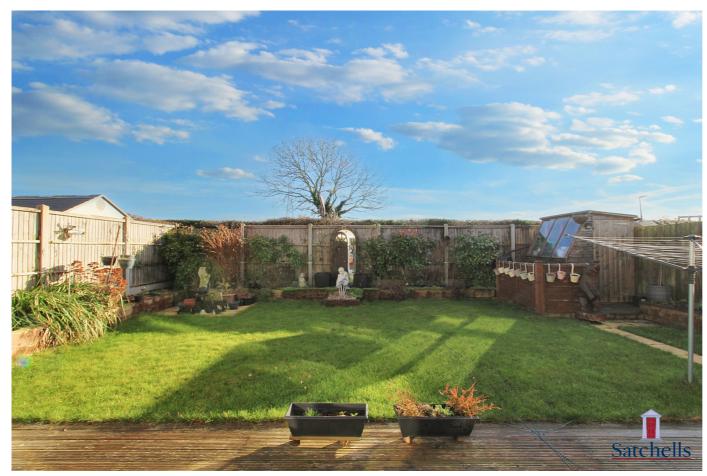

## **Step Outside**

## **Farthing Drive**

Stepping outside, you'll find a beautifully maintained and private garden that enjoys sunlight throughout the day, thanks to its not overlooked position as the property backs on to fields. A spacious decking area sits directly at the rear of the property leading in to the conservatory, offering an ideal spot for outdoor seating and relaxation. Mostly laid to lawn, the garden is beautifully enhanced by planted raised bedding borders, adding greenery and colour to the space. To the side of the garden, stepping stones lead to a garden shed. providing additional storage for tools and equipment. Side access ensures easy movement to and from the front of the house, making this garden a practical and peaceful outdoor retreat.