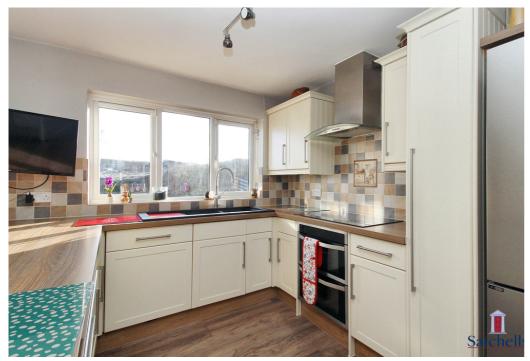

### Farthing Drive

Located on a quiet cul-de-sac within the desirable 'Lordship' estate, this impressive extended detached five-bedroom house offers spacious and flexible living, perfect for growing families. Upon entry, you are welcomed into the porch before going through the spacious hallway which guides you through to each of the well-appointed rooms the downstairs has to offer. At the heart of the home is the integrated kitchen/diner, which is ideal for family meals and entertaining, complete with an adjacent utility room for added convenience. The generous lounge provides a comfortable space for relaxation, while an additional office/study at the front of the property offers a quiet area for work or study. A light-filled conservatory provides a welcoming space to enjoy the garden while also providing access to the lounge and kitchen/diner, and a convenient WC completes the ground floor. Upstairs, the master bedroom boasts an en-suite shower room and built-in wardrobes, offering a private retreat, while the remaining four bedrooms offer built-in storage, ensuring ample space and comfort for everyone. Complete with two well-appointed family bathrooms,