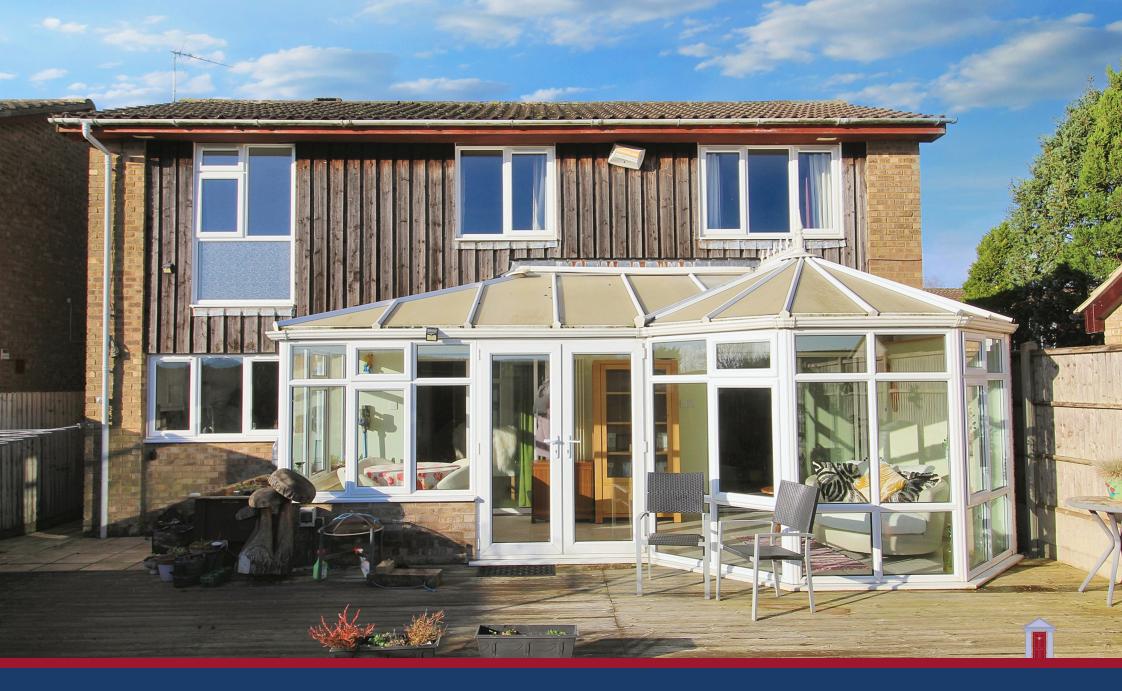

## **Farthing Drive**

Stepping outside, you'll find a beautifully maintained and private garden that enjoys sunlight throughout the day, thanks to its not overlooked position as the property backs on to fields. A spacious decking area sits directly at the rear of the property leading in to the conservatory, offering an ideal spot for outdoor seating and relaxation. Mostly laid to lawn, the garden is beautifully enhanced by planted raised bedding borders, adding greenery and colour to the space. To the side of the garden, stepping stones lead to a garden shed. providing additional storage for tools and equipment. Side access ensures easy movement to and from the front of the house, making this garden a practical and peaceful outdoor retreat.