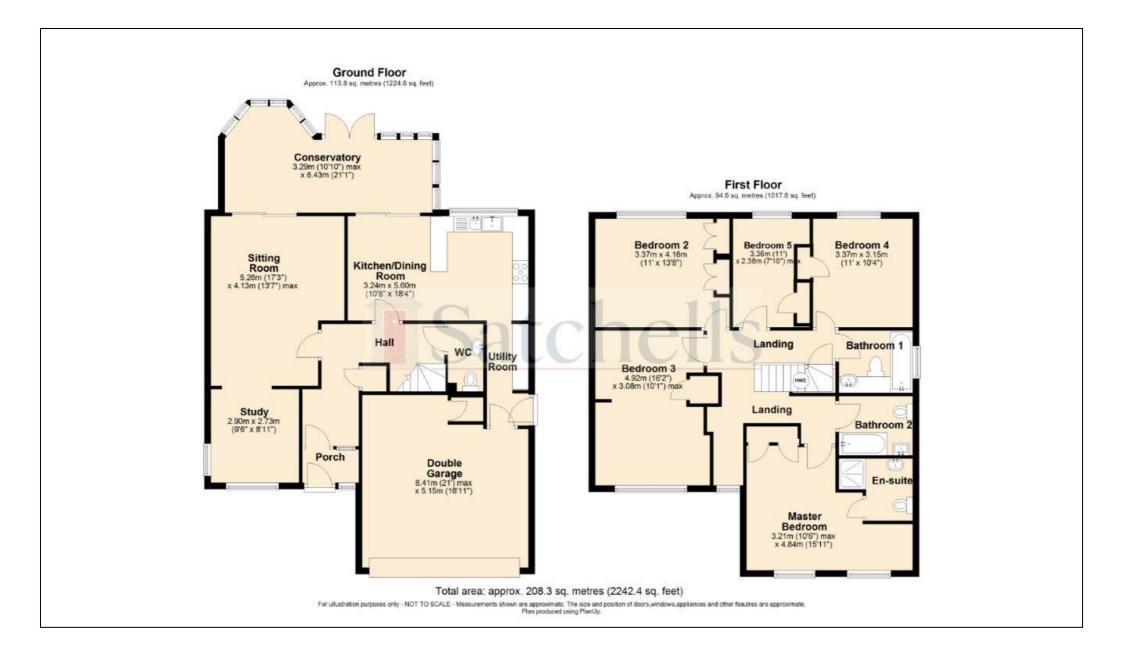

### Farthing Drive

Located on a quiet cul-de-sac within the desirable 'Lordship' estate, this impressive extended detached five-bedroom house offers spacious and flexible living, perfect for growing families. Upon entry, you are welcomed into the porch before going through the spacious hallway which guides you through to each of the well-appointed rooms the downstairs has to offer. At the heart of the home is the integrated kitchen/diner, which is ideal for family meals and entertaining, complete with an adjacent utility room for added convenience. The generous lounge provides a comfortable space for relaxation, while an additional office/study at the front of the property offers a quiet area for work or study. A light-filled conservatory provides a welcoming space to enjoy the garden while also providing access to the lounge and kitchen/diner, and a convenient WC completes the ground floor. Upstairs, the master bedroom boasts an en-suite shower room and built-in wardrobes, offering a private retreat, while the remaining four bedrooms offer built-in storage, ensuring ample space and comfort for everyone. Complete with two well-appointed family bathrooms,

These particulars are a guide only and do not constitute an offer or a contract. The floorplan is for general identification purposes only and not to scale. All measurements and areas quoted are approximate and should not be relied upon if ordering furniture, white goods or carpets. Satchells have not tested any appliances or carried out any surveys, and buyers are advised to make their own satisfactory enquires into the state and condition of the property, utility services and tenure. Some or all images may have been enhanced using Photoshop or similar and the contents shown may not be included in the sale. You are advised to confirm the availability of the property on the day of your viewing. Under current Anti Money Laundering regulations buyers will also be required to provide proof of ID and also proof of funding.