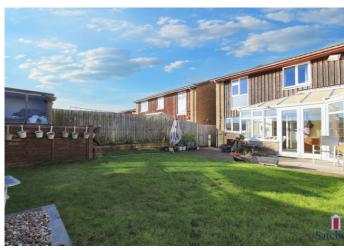

## **Step Outside**

## **Farthing Drive**

Stepping outside, you'll find a beautifully maintained and private garden that enjoys sunlight throughout the day, thanks to its not overlooked position as the property backs on to fields. A spacious decking area sits directly at the rear of the property leading in to the conservatory, offering an ideal spot for outdoor seating and relaxation. Mostly laid to lawn, the garden is beautifully enhanced by planted raised bedding borders, adding greenery and colour to the space. To the side of the garden, stepping stones lead to a garden shed. providing additional storage for tools and equipment. Side access ensures easy movement to and from the front of the house, making this garden a practical and peaceful outdoor retreat.