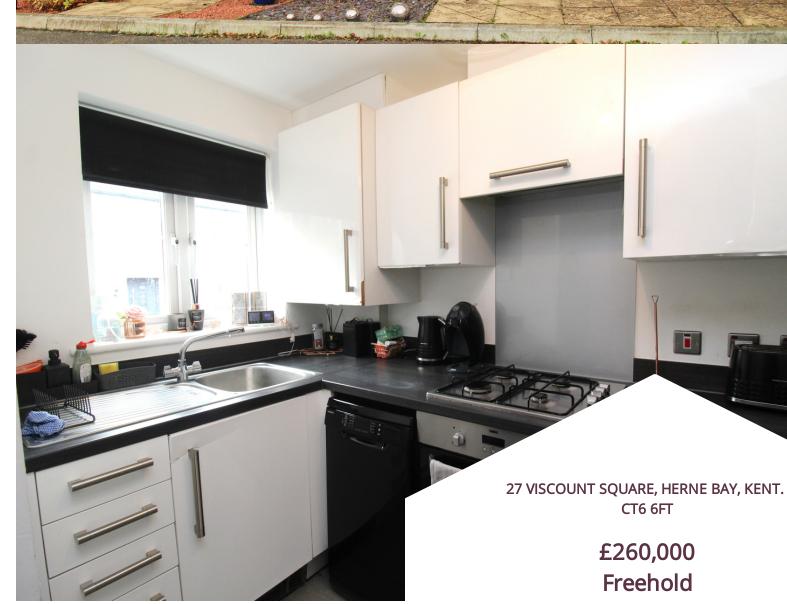

## Kitchen

9' 9" x 5' 1" (2.97m x 1.55m)

Fitted in a range of modern matching wall and base units with roll top work surfaces. Built in electric oven and gas hob with extractor fan over. Stainless steel sink unit with mixer tap. Space and plumbing for washing machine and space for fridge freezer. Double glazed windows to front, tiled flooring.