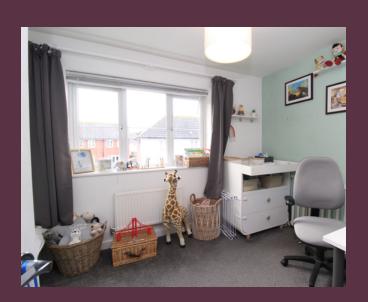

#### Bedroom One

13' 6" into wardrobes x 8' 2" (4.11m x 2.49m)

Two double glazed windows to rear, radiator, range of wardrobes with mirrored fronts.

## Bedroom Two

12' 8" into recess x 7' 0" (3.86m x 2.13m)

Double glazed windows to front, radiator, built in over stairs storage cupboard with shelving.