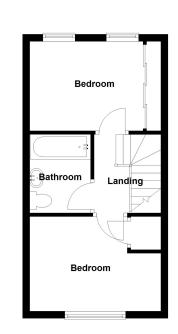

# FIRST FLOOR

# Landing

Access to loft, radiator.

#### Bedroom One

13' 6" into wardrobes x 8' 2" (4.11m x 2.49m)

Two double glazed windows to rear, radiator, range of wardrobes with mirrored fronts.

## Bedroom Two

12' 8" into recess x 7' 0" (3.86m x 2.13m)

Double glazed windows to front, radiator, built in over stairs storage cupboard with shelving.

#### Bathroom

7' 2" x 5' 5" (2.18m x 1.65m)

White suite comprising of panelled bath with shower over, pedestal wash hand basin, low level WC, tiled splash backs, extractor fan, radiator, tiled flooring.