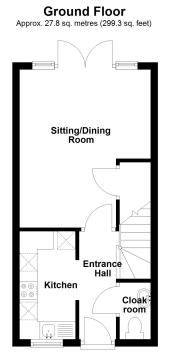

# **GROUND FLOOR**

# **Entrance Hallway**

Entrance door to front, radiator, stairs to first floor, tiled flooring.

# Lounge-Diner

14' 6" x 12' 10" (4.42m x 3.91m)

Double glazed French doors leading out to rear garden with double glazed window panel either side of French doors, two radiators, under stairs storage cupboard.

## Kitchen

9' 9" x 5' 1" (2.97m x 1.55m)

Fitted in a range of modern matching wall and base units with roll top work surfaces. Built in electric oven and gas hob with extractor fan over. Stainless steel sink unit with mixer tap. Space and plumbing for washing machine and space for fridge freezer. Double glazed windows to front, tiled flooring.

# **Downstairs Cloakroom**

White suite comprising low level WC and pedestal wash hand basin, extractor fan, tiled flooring.