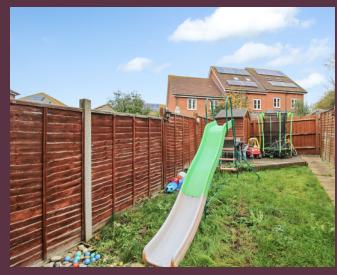

.49m)

Two double glazed windows to rear, radiator, range of wardrobes with mirrored fronts.

## Bedroom Two

12' 8" into recess x 7' 0" (3.86m x 2.13m)

Double glazed windows to front, radiator, built in over stairs storage cupboard with shelving.

#### Bathroom

7' 2" x 5' 5" (2.18m x 1.65m)

White suite comprising of panelled bath with shower over, pedestal wash hand basin, low level WC, tiled splash backs, extractor fan, radiator, tiled flooring.

## OUTSIDE

# Rear Garden

Fence enclosed and mainly laid to lawn with decking area.

## Front Garden

Small paved path and shrubbery area.

# Allocated Parking

Off street parking for one car and visitors space for one car.

## COUNCIL TAX BAND C

NB At the time of advertising these are draft particulars awaiting approval of our sellers.