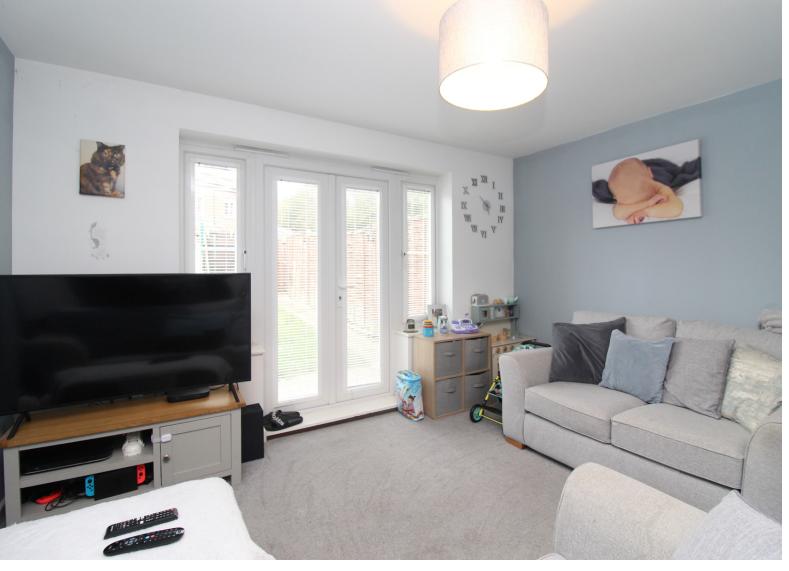

# Lounge-Diner

14' 6" x 12' 10" (4.42m x 3.91m)

Double glazed French doors leading out to rear garden with double glazed window panel either side of French doors, two radiators, under stairs storage cupboard.