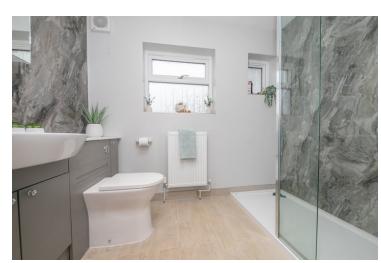

#### **Shower Room**

Two windows to rear, walk in double shower, vanity wash hand basin, vanity WC, radiator, tiled floor, aqua panels to walls.