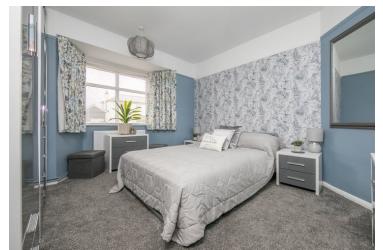

#### **Bedroom**

 $13'1" \times 11'1"$  (3.99m x 3.38m) Bay window to front, radiator.

#### **Bedroom**

16' 5" x 11' 0" (5.00m x 3.35m) French doors to rear, window to side, radiator.