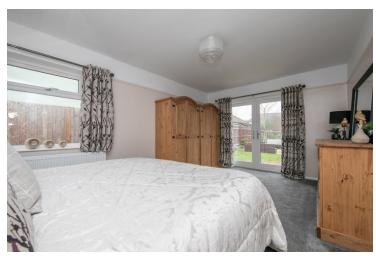

#### **Bedroom**

 $13'1" \times 11'1"$  (3.99m x 3.38m) Bay window to front, radiator.

#### **Bedroom**

16' 5" x 11' 0" (5.00m x 3.35m) French doors to rear, window to side, radiator.