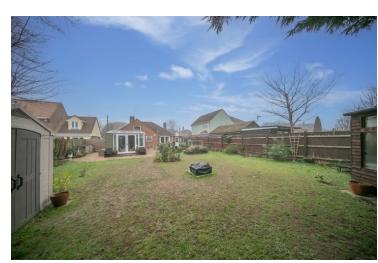

#### Rear Garden

A generous garden enclosed by panel fencing and mainly laid to lawn, patio area, summer house, garden sheds, various trees, shrubs and plants, gated side access.

#### **Driveway**

A horseshoe driveway offering ample off road parking.