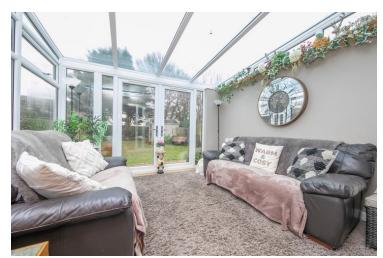

#### **Bedroom**



 $13'1" \times 11'1"$  (3.99m x 3.38m) Bay window to front, radiator.

#### **Bedroom**



16' 5" x 11' 0" (5.00m x 3.35m) French doors to rear, window to side, radiator.

#### **Shower Room**



Two windows to rear, walk in double shower, vanity wash hand basin, vanity WC, radiator, tiled floor, aqua panels to walls.

### Property Details.

#### Kitchen/Breakfast/Diner





23' 3" x 10' 2" (7.09m x 3.10m) Windows to side, door to side, patio doors to garden room. A stylish and contemporary fitted kitchen with a range of units and drawers, worktops over, ceramic hob, inset sink and drainer, matching eye level units, integrated dishwasher, fitted double oven, integrated washing machine, integrated fridge/freezer, breakfast bar leading to dining space.

#### Garden Room



With French doors to rear overlooking garden.

#### Outside

#### Rear Garden



A generous garden enclosed by panel fencing and mainly laid to lawn, patio area, summer house, garden sheds, various trees, shrubs and plants, gated side access.

#### **Driveway**

A horseshoe driveway offering ample off road parking.

### Property Details.

#### Floorplans



#### Location



#### **Energy Ratings**

We have not carried out a structural survey and the services, appliances and specific fittings have not been tested. All photographs, measurements, floor plans and distances referred to are given as a guide only and should not be relied upon for the purchase of carpets or any other fixtures or fittings. Gardens, roof terraces, balconies and communal gardens as well as tenure and lease details