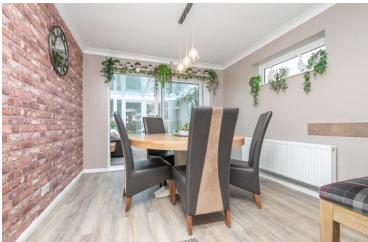

#### Kitchen/Breakfast/Diner

23' 3" x 10' 2" (7.09m x 3.10m) Windows to side, door to side, patio doors to garden room. A stylish and contemporary fitted kitchen with a range of units and drawers, worktops over, ceramic hob, inset sink and drainer, matching eye level units, integrated dishwasher, fitted double oven, integrated washing machine, integrated fridge/freezer, breakfast bar leading to dining space.