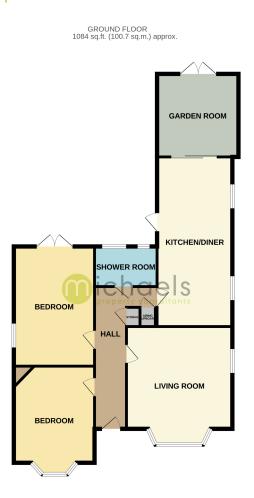

s.

#### Kitchen/Breakfast/Diner





23' 3" x 10' 2" (7.09m x 3.10m) Windows to side, door to side, patio doors to garden room. A stylish and contemporary fitted kitchen with a range of units and drawers, worktops over, ceramic hob, inset sink and drainer, matching eye level units, integrated dishwasher, fitted double oven, integrated washing machine, integrated fridge/freezer, breakfast bar leading to dining space.

#### Garden Room



With French doors to rear overlooking garden.

#### Outside

#### Rear Garden



A generous garden enclosed by panel fencing and mainly laid to lawn, patio area, summer house, garden sheds, various trees, shrubs and plants, gated side access.

#### **Driveway**

A horseshoe driveway offering ample off road parking.

### Property Details.

#### Floorplans



#### Location



#### **Energy Ratings**

We have not carried out a structural survey and the services, appliances and specific fittings have not been tested. All photographs, measurements, floor plans and distances referred to are given as a guide only and should not be relied upon for the purchase of carpets or any other fixtures or fittings. Gardens, roof terraces, balconies and communal gardens as well as tenure and lease details cannot have their accuracy guaranteed for intending purchasers. Lease details, service ground rent (where applicable) are given as a guide only and should be checked and confirmed by your solicitor prior to exchange of contracts.