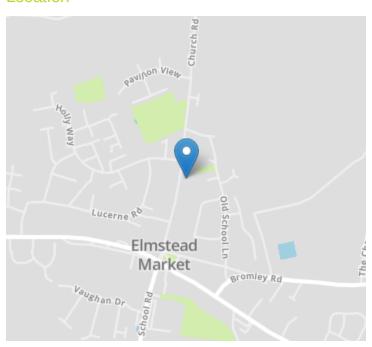

Breakfast/Diner





23' 3" x 10' 2" (7.09m x 3.10m) Windows to side, door to side, patio doors to garden room. A stylish and contemporary fitted kitchen with a range of units and drawers, worktops over, ceramic hob, inset sink and drainer, matching eye level units, integrated dishwasher, fitted double oven, integrated washing machine, integrated fridge/freezer, breakfast bar leading to dining space.

#### Garden Room



With French doors to rear overlooking garden.

#### Outside

#### Rear Garden



A generous garden enclosed by panel fencing and mainly laid to lawn, patio area, summer house, garden sheds, various trees, shrubs and plants, gated side access.

#### **Driveway**

A horseshoe driveway offering ample off road parking.

### Property Details.

#### Floorplans



#### Location



#### **Energy Ratings**

We have not carried out a structural survey and the services, appliances and specific fittings have not been tested. All photographs, measurements, floor plans and distances referred to are given as a guide only and should not be relied upon for the purchase of carpets or any other fixtures or fittings. Gardens, roof terraces, balconies and communal gardens as well as tenure and lease details cannot have their accuracy guaranteed for intending purchasers. Lease details, service ground rent (where applicable) are given as a guide only and should be checked and confirmed by your solicitor prior to exchange of contracts.