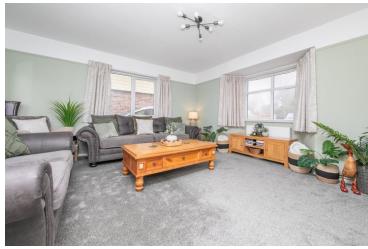

#### **Living Room**

 $16'\ 2'' \times 14'\ 6''$  (4.93m x 4.42m) Bay window to front, window to side, radiators.