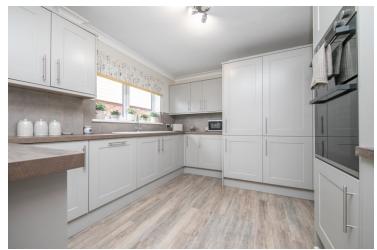

#### Kitchen/Breakfast/Diner

23' 3" x 10' 2" (7.09m x 3.10m) Windows to side, door to side, patio doors to garden room. A stylish and contemporary fitted kitchen with a range of units and drawers, worktops over, ceramic hob, inset sink and drainer, matching eye level units, integrated dishwasher, fitted double oven, integrated washing machine, integrated fridge/freezer, breakfast bar leading to dining space.