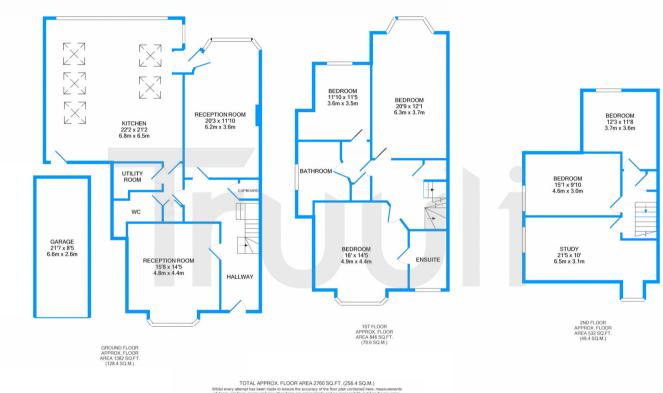

Upon entry, there is a welcoming hallway, a large living with a bay window, a utility room, W/C and a second reception room looking onto the garden along with a large kitchen providing ample space to wine and dine your family and/or guests. As you ascend to the first floor there are three double bedrooms, one of which has an en suite and a large three-piece bathroom. At the very top of the house, there are a further three double bedrooms. The property further benefits from a garage, off-street parking, a large tiered garden and scope to extend further.

Foxley Lane is located within close proximity to the main town centre of Purley and is within close proximity to Purley Rail Station. There are also 30 schools within 2 miles of the property itself.

TO TAL APPHOX. FLOOR AFEA 27.05 SQL 11. (256 4 SQLM). Thild every attempt has been made to ensure the accuracy of the floor plan contained here, measurements doors, whole, more and any other items are approximate and no responsibility is taken for any error, objective purchaser. The services, system and applicates taken have not been tested and no guarantee as to their operability or efficiency can be given Made with Metropic SQ20