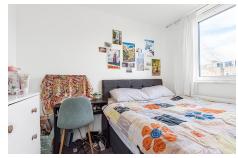

### **Bedroom One**

 $3.81 \,\mathrm{m} \times 3.33 \,\mathrm{m}$  (12' 6" x 10' 11") Double bedroom. Double glazing, radiators and carpet.

## **Bedroom Two**

2.92m x 2.21m (9' 7" x 7' 3") Second double.

### **Bedroom Three**

2.90m x 2.29m (9' 6" x 7' 6") Double glazing, carpet small double,