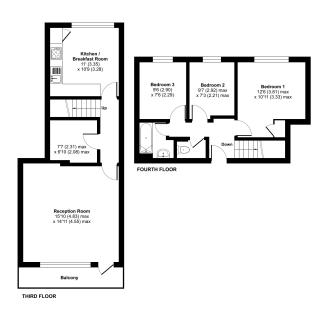

### **Third Floor**

#### Kitchen

3.35m x 3.28m (11' 0" x 10' 9") Big and bright modern kitchen with integrated appliances.

# Walk in Storage

 $2.31m \times 2.08m (7' 7" \times 6' 10")$  Large walk in storage cupboard.

# Lounge

4.83m x 4.55m (15' 10" x 14' 11") Large and light reception room finished with wooden flooring and leading out to the balcony.

# **Balcony**

Private balcony running the width of reception room.

### **Fourth Floor**

### **Bedroom One**

 $3.81 \,\mathrm{m} \times 3.33 \,\mathrm{m}$  (12' 6" x 10' 11") Double bedroom. Double glazing, radiators and carpet.

## **Bedroom Two**

2.92m x 2.21m (9' 7" x 7' 3") Second double.

### **Bedroom Three**

2.90m x 2.29m (9' 6" x 7' 6") Double glazing, carpet small double,

# Downfield Close, London, W9 Approximate Area = 876 sq ft / 81.3 sq m For identification only - Not to scale