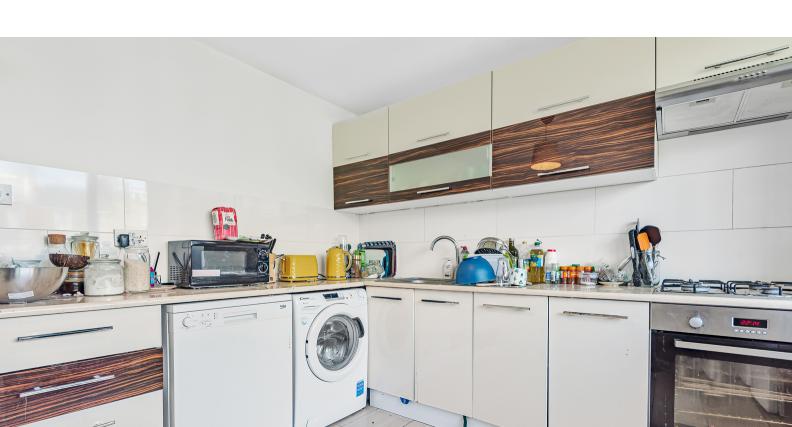

#### Kitchen

3.35m x 3.28m (11' 0" x 10' 9") Big and bright modern kitchen with integrated appliances.