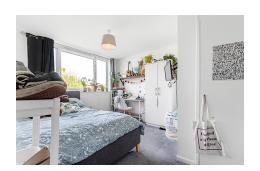

### **Bedroom One**

 $3.81 \,\mathrm{m} \times 3.33 \,\mathrm{m}$  (12' 6" x 10' 11") Double bedroom. Double glazing, radiators and carpet.

## **Bedroom Two**

2.92m x 2.21m (9' 7" x 7' 3") Second double.

### **Bedroom Three**

2.90m x 2.29m (9' 6" x 7' 6") Double glazing, carpet small double,