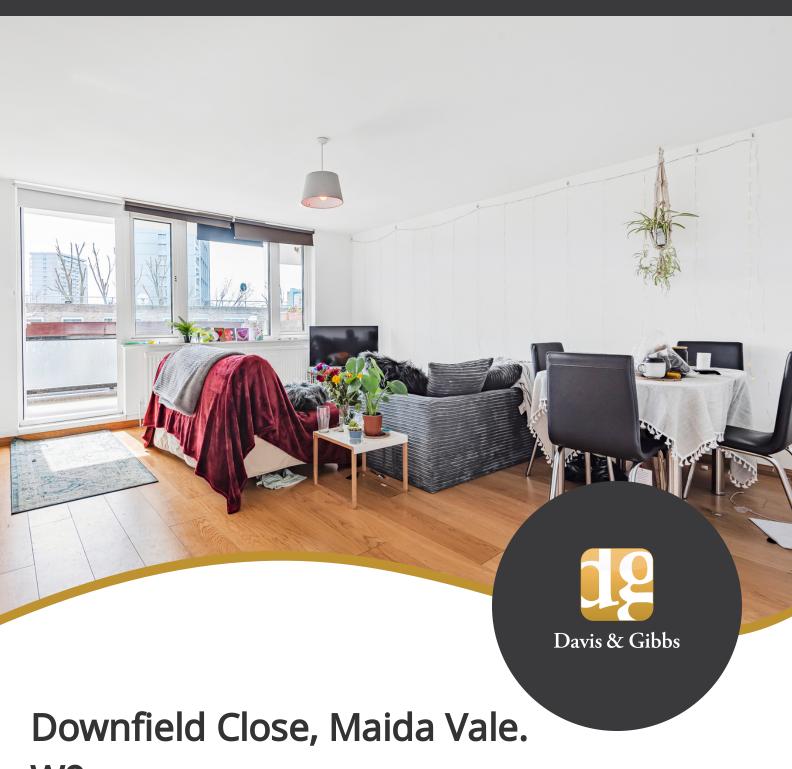

#### ABOUT THE PROPERTY

Three bedroom light and airy apartment split over the top floors of a low rise purpose built block.

Third floor entry level consisting of a large eat in kitchen, walk in storage area and a separate lounge leading on to a private balcony. Fourth floor you can find three double bedrooms, a family bathroom and WC. The apartment is in great decorative order with double glazing throughout and gas central heating. The kitchen and bathroom both modern with integrated storage and appliances. The property is naturally bright throughout and with the rooms well proportioned.

# Lounge

4.83m x 4.55m (15' 10" x 14' 11") Large and light reception room finished with wooden flooring and leading out to the balcony.

# **Balcony**

Private balcony running the width of reception room.