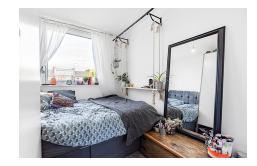

### **Bedroom One**

 $3.81 \,\mathrm{m} \times 3.33 \,\mathrm{m}$  (12' 6" x 10' 11") Double bedroom. Double glazing, radiators and carpet.

## **Bedroom Two**

2.92m x 2.21m (9' 7" x 7' 3") Second double.

### **Bedroom Three**

2.90m x 2.29m (9' 6" x 7' 6") Double glazing, carpet small double,