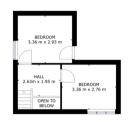

#### Floor Plan

FLOOR 1: 67 m², FLOOR 2: 27 m², FLOOR 2: 27 m²

TOTAL: 94 m²

SEZES AND CONTRIBUTION ARE APPROXIMATE, ACTURE, HIST VARIOUS

REAL TOTAL CONTRIBUTION ARE AREA CONTRIBUTION ARE AREA CONTRIBUTION.

REAL TOTAL CONTRIBUTION ARE AREA CONTRIBUTION AREA CONTRIBUTION.

REAL TOTAL CONTRIBUTION CONTRIBUTION AREA CONTR

Matterport