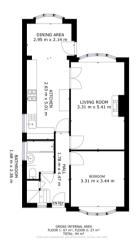

*
- **Three Bedrooms**
- **Detached Garage and Driveway Allowing for Off Road Parking**
- No Chain
- Stylish Modern Kitchen Diner
- **Ground Floor Bathroom**
- **Front and Rear Enclosed Gardens**
- **Sought After Location In Bessacarr**

£210,000

**For Sale** 



Tel: 01302 247754 Email: info@thepropertyhive.co.uk Web: www.thepropertyhive.co.uk

## **Owner's View**

3D Virtual Tour Available- Take a closer, more detailed look around via our 3D Virtual Tour! Don't forget that you can also check availability for viewings online via a visit to our website..Great family home near to good schools and amenities. Would also be suitable for a purchaser who would like independent living as one of the three bedrooms and the bathroom are on the ground floor.

#### **Ground Floor**

#### Floor Plan



Matterport

### **Entrance Hallway**



### Kitchen Diner







### Lounge





Tel: 01302 247754 Email: info@thepropertyhive.co.uk Web: www.thepropertyhive.co.uk

#### **Bedroom**



## **Ground Floor Bathroom**



**First Floor** 

#### Floor Plan



FLOOR 1: 67 m², FLOOR 2: 27 m², FLOOR 2: 27 m²

TOTAL: 94 m²

SEZES AND CONTRIBUTION ARE APPROXIMATE, ACTURE, HIST VARIOUS

REAL TOTAL CONTRIBUTION ARE AREA CONTRIBUTION ARE AREA CONTRIBUTION.

REAL TOTAL CONTRIBUTION ARE AREA CONTRIBUTION AREA CONTRIBUTION.

REAL TOTAL CONTRIBUTION CONTRIBUTION AREA CONTR

Matterport

#### **Bedroom**





**Bedroom** 





Tel: 01302 247754 Email: info@thepropertyhive.co.uk Web: www.thepropertyhive.co.uk

#### **External**

#### **Front Aspect**



#### Rear Garden





### **Property Information**

Cou