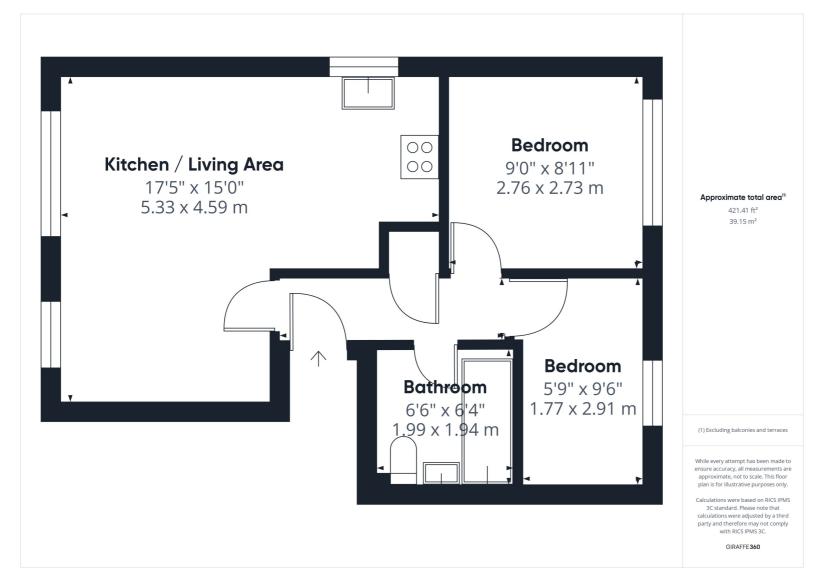

A two bedroom top floor apartment situated close by Hitchin town centre and offered to the market with no onward chain.

Accommodation comprises entrance hall, spacious open plan living area and modern kitchen, primary double bedroom, single bedroom and bathroom with WC, wash hand basin and bath with shower attachment.

All measurements are approximate and quoted in metric with imperial equivalents and for general guidance only and whilst every attempt has been made to ensure accuracy, they must not be relied on. The fixtures, fittings and appliances referred to have not been tested and therefore no guarantee can be given and that they are in working order. Internal photographs are reproduced for general information and it must not be inferred that any item shown is included with the property. For a free valuation, contact the numbers listed on the brochure.