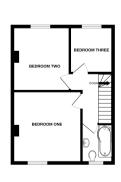

# **Bedroom One**

11' 10" x 11' 7" (3.61m x 3.53m)

#### **Bedroom Two**

10' 11" x 9' 7" (3.33m x 2.92m)

# **Bedroom Three**

7' 10" x 7' 6" (2.39m x 2.29m)