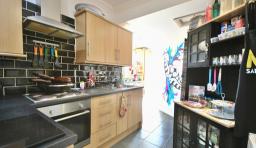

# Kitchen

17' 4" x 10' 3" (5.28m x 3.12m) Max Measurements (Irregular Shape Room)