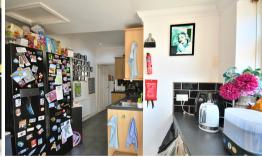

# Kitchen

17' 4" x 10' 3" (5.28m x 3.12m) Max Measurements (Irregular Shape Room)