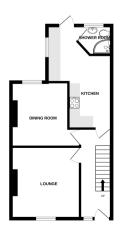

# Hall

# Lounge

11' 11" x 11' 7" (3.63m x 3.53m)

# **Dining Room**

10' 10" x 9' 7" (3.30m x 2.92m)

# Kitchen

17' 4" x 10' 3" (5.28m x 3.12m) Max Measurements (Irregular Shape Room)

# **Shower Room**

4' 10" x 5' 9" (1.47m x 1.75m)