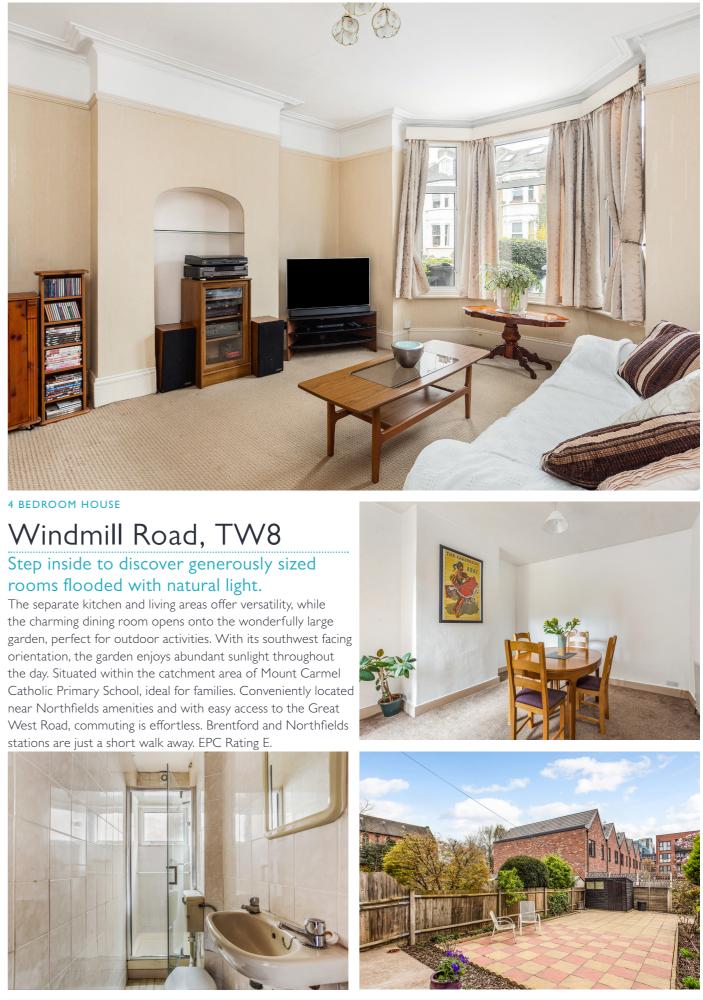

the charming dining room opens onto the wonderfully large garden, perfect for outdoor activities. With its southwest facing orientation, the garden enjoys abundant sunlight throughout the day. Situated within the catchment area of Mount Carmel Catholic Primary School, ideal for families. Conveniently located near Northfields amenities and with easy access to the Great West Road, commuting is effortless. Brentford and Northfields