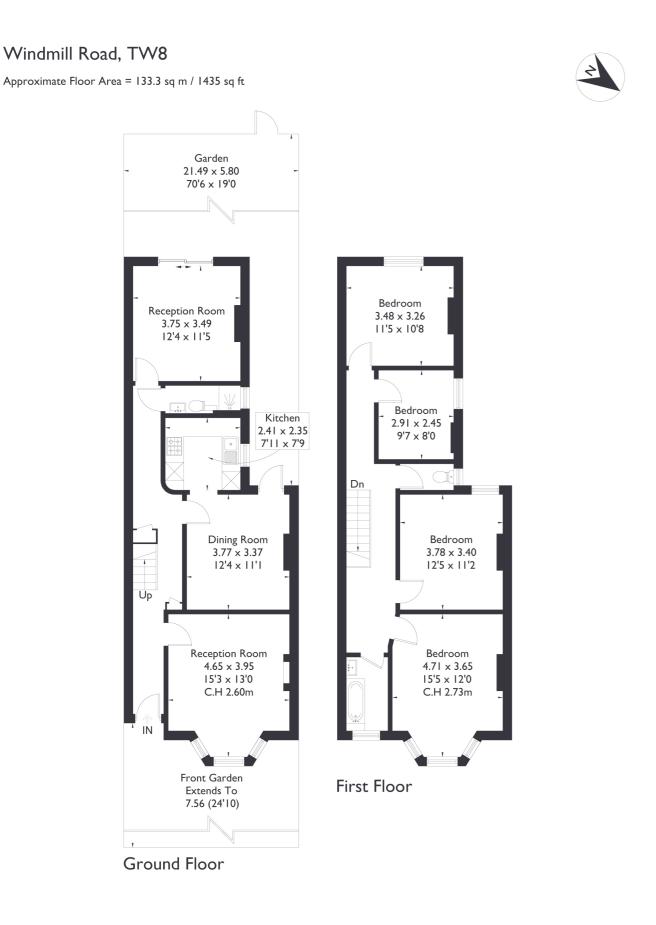

# Windmill Road, TW8 £799,950

Welcome to this stunning terraced property nestled in a fantastic location bordering Brentford and Ealing. This wonderful home features four spacious bedrooms, offering ample accommodation for a growing family. With one shower room, one separate W/C, and a bathroom, convenience meets functionality.

Beyond the existing layout, the property holds exciting potential with the possibility to extend into the loft STPP, allowing for further tailored to suit your needs.

the charming dining room opens onto the wonderfully large garden, perfect for outdoor activities. With its southwest facing orientation, the garden enjoys abundant sunlight throughout the day. Situated within the catchment area of Mount Carmel Catholic Primary School, ideal for families. Conveniently located near Northfields amenities and with easy access to the Great West Road, commuting is effortless. Brentford and Northfields