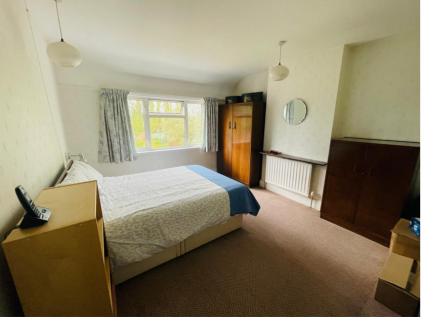

#### Bedroom Two

11' 8" max into recess x 13' 0" (3.56m x 3.96m) Double glazed window to rear elevation and gas central heating radiator.