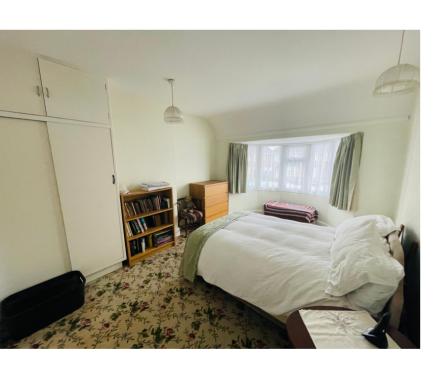

#### Bedroom One

10' 11" max into recess x 15' 9"into bay (3.33m x 4.80m) Double glazed window to Front elevation, gas central heating raditor and built in cupboards. glazed window to rear elevation and gas central heating radiator.