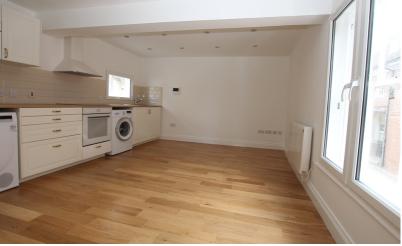

### Lounge/Kitchen/Diner

17' 2" (5.23m) reducing to 15' 5"  $\times$  12' 5" (4.71m  $\times$  3.78m)

Dual aspect with secondary glazed windows to front and rear. Two wall mounted heaters. Range of fitted wall and base units with work surfaces over. 1 1/2 bowl strainer sink unit with mixer tap. Tiled splash backs. Integrated electric oven and hob with extractor hood over. Integrated microwave oven. New 'Bosch' washing machine and dryer. Fridge/freezer. Recessed spotlighting. Television aerial point. Telephone point. Laminate flooring.