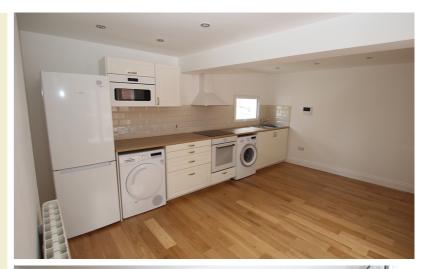

### Lounge/Kitchen/Diner

17' 2" (5.23m) reducing to 15' 5"  $\times$  12' 5" (4.71m  $\times$  3.78m)

Dual aspect with secondary glazed windows to front and rear. Two wall mounted heaters. Range of fitted wall and base units with work surfaces over. 1 1/2 bowl strainer sink unit with mixer tap. Tiled splash backs. Integrated electric oven and hob with extractor hood over. Integrated microwave oven. New 'Bosch' washing machine and dryer. Fridge/freezer. Recessed spotlighting. Television aerial point. Telephone point. Laminate flooring.