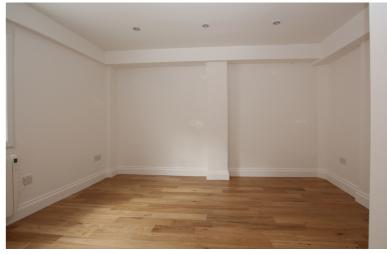

#### **Bedroom One**

12' 8" (3.85m) reducing to 7' 11" x 12' 8" (2.41m x 3.85m)

Secondary glazed window to front. Wall mounted heater. Laminate flooring.

#### **Bedroom Two**

11' 1" x 7' 10" (3.39m x 2.38m)

Dual aspect secondary glazed window to side. Wall mounted heater.