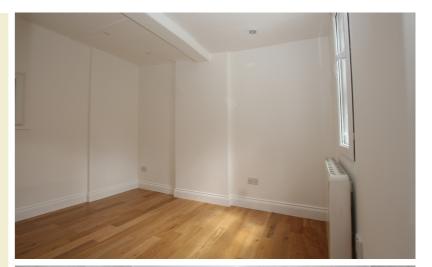

#### **Bedroom One**

12' 8" (3.85m) reducing to 7' 11" x 12' 8" (2.41m x 3.85m)

Secondary glazed window to front. Wall mounted heater. Laminate flooring.

#### **Bedroom Two**

11' 1" x 7' 10" (3.39m x 2.38m)

Dual aspect secondary glazed window to side. Wall mounted heater.