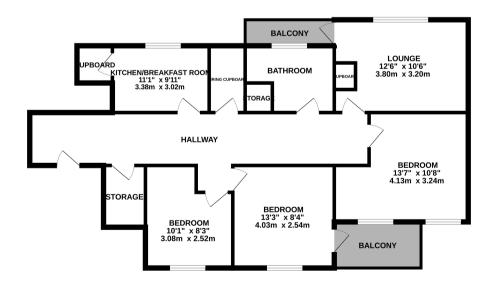

## Moot Court, Fryent Way, London NW9 9RY

LOCATION LOCATION!!!

Simply put, one of the best locations to invest in, this 3 bedroom 2nd-floor apartment offers an ideal opportunity to be acquired by either a first time buyer or a buy to let investor. The property briefly comprises a reception room, kitchen, 3 bedrooms, family bathroom, plenty of storage, 2 balconies, and communal gardens. Located right on Kingsbury roundabout, you will never be far from amenities such as shops, banks, and transport links like the Jubilee Line and various bus routes. The property is available chain free.

## Floorplan

1003 sq.ft. (93.2 sq.m.) approx.

TOTAL FLOOR AREA: 1003 sq.ft. (93.2 sq.m.) approx.

Whits every attempt has been made to ensure the accuracy of the floorpian contained here, measurements of doors, window, or comma and any other times are approximate and no responsibility is taken for any error, omission or mini-statement. This plan is for flustrative purposes only and should be used as such by any prospective purchase. The services, syntems and applicance shown have not been tended and no guarantee.