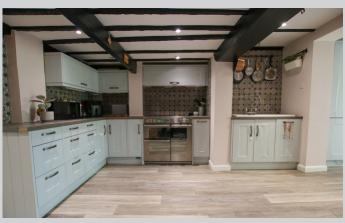

## 198, London Road Wokingham RG40 1SN

Character and warmth throughout! A charming cottage offered to the market in beautiful condition having been lovingly maintained by the owners. The 934 sq ft of accommodation comprises on the ground floor a cosy living room with a focal fireplace and the hub of this home is the c.26′ x 15′ kitchen/dining/family room with utility area and modern cloakroom. On the first floor there are three bedrooms and a modern family bathroom. The rear aspect double doors lead out to a mature and secluded rear garden which extends to a total length of c.110′ and has several patio areas with the majority laid to lawn with a variety of established shrubs and borders. The property has the modern benefits of uPVC double glazing and gas radiator heating to complement the character of this lovely cottage. The property is located c.2/3 of a mile to Wokingham Market Place with an array of pubs, cafes, restaurants, gyms, a cinema and the train station. For more detailed material property information please click on the various brochure links.