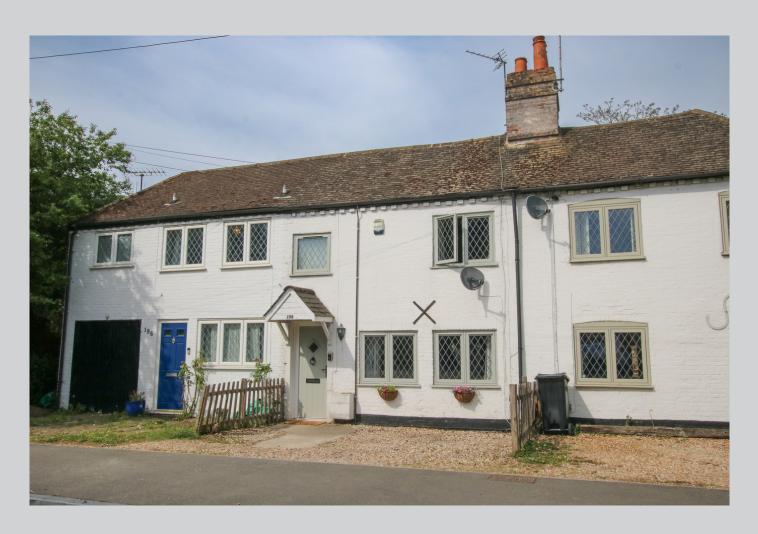

## 198, London Road Wokingham RG40 1SN

Character and warmth throughout! A charming cottage offered to the market in beautiful condition having been lovingly maintained by the owners. The 934 sq ft of accommodation comprises on the ground floor a cosy living room with a focal fireplace and the hub of this home is the c.26′ x 15′ kitchen/dining/family room with utility area and modern cloakroom. On the first floor there are three bedrooms and a modern family bathroom. The rear aspect double doors lead out to a mature and secluded rear garden which extends to a total length of c.110′ and has several patio areas with the majority laid to lawn with a variety of established shrubs and borders. The property has the modern benefits of uPVC double glazing and gas radiator heating to complement the character of this lovely cottage. The property is located c.2/3 of a mile to Wokingham Market Place with an array of pubs, cafes, restaurants, gyms, a cinema and the train station. For more detailed material property information please click on the various brochure links.