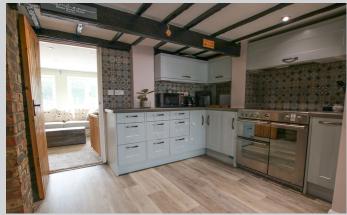

## 198, London Road Wokingham RG40 1SN

Character and warmth throughout! A charming cottage offered to the market in beautiful condition having been lovingly maintained by the owners. The 934 sq ft of accommodation comprises on the ground floor a cosy living room with a focal fireplace and the hub of this home is the c.26′ x 15′ kitchen/dining/family room with utility area and modern cloakroom. On the first floor there are three bedrooms and a modern family bathroom. The rear aspect double doors lead out to a mature and secluded rear garden which extends to a total length of c.110′ and has several patio areas with the majority laid to lawn with a variety of established shrubs and borders. The property has the modern benefits of uPVC double glazing and gas radiator heating to complement the character of this lovely cottage. The property is located c.2/3 of a mile to Wokingham Market Place with an array of pubs, cafes, restaurants, gyms, a cinema and the train station. For more detailed material property information please click on the various brochure links.