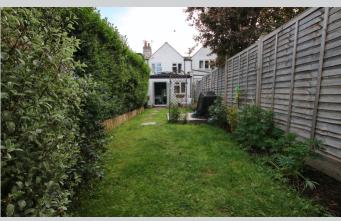

## 198, London Road Wokingham RG40 1SN

Character and warmth throughout! A charming cottage offered to the market in beautiful condition having been lovingly maintained by the owners. The 934 sq ft of accommodation comprises on the ground floor a cosy living room with a focal fireplace and the hub of this home is the c.26′ x 15′ kitchen/dining/family room with utility area and modern cloakroom. On the first floor there are three bedrooms and a modern family bathroom. The rear aspect double doors lead out to a mature and secluded rear garden which extends to a total length of c.110′ and has several patio areas with the majority laid to lawn with a variety of established shrubs and borders. The property has the modern benefits of uPVC double glazing and gas radiator heating to complement the character of this lovely cottage. The property is located c.2/3 of a mile to Wokingham Market Place with an array of pubs, cafes, restaurants, gyms, a cinema and the train station. For more detailed material property information please click on the various brochure links.