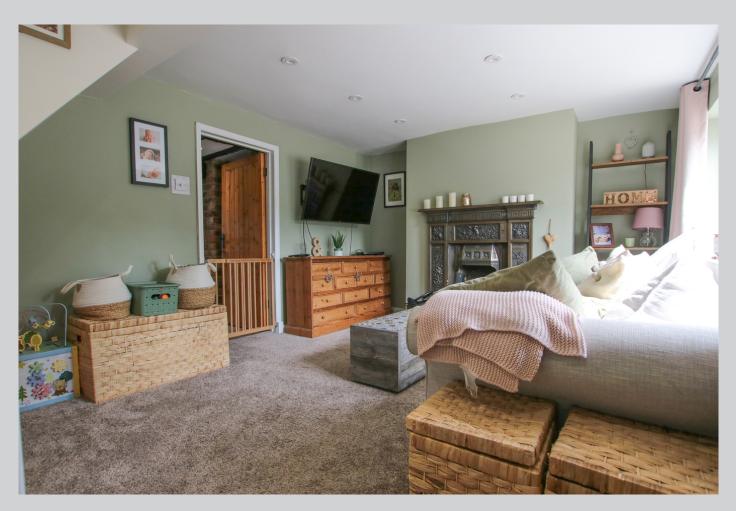

## 198, London Road Wokingham RG40 1SN

Character and warmth throughout! A charming cottage offered to the market in beautiful condition having been lovingly maintained by the owners. The 934 sq ft of accommodation comprises on the ground floor a cosy living room with a focal fireplace and the hub of this home is the c.26′ x 15′ kitchen/dining/family room with utility area and modern cloakroom. On the first floor there are three bedrooms and a modern family bathroom. The rear aspect double doors lead out to a mature and secluded rear garden which extends to a total length of c.110′ and has several patio areas with the majority laid to lawn with a variety of established shrubs and borders. The property has the modern benefits of uPVC double glazing and gas radiator heating to complement the character of this lovely cottage. The property is located c.2/3 of a mile to Wokingham Market Place with an array of pubs, cafes, restaurants, gyms, a cinema and the train station. For more detailed material property information please click on the various brochure links.