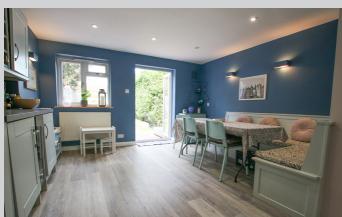

## 198, London Road Wokingham RG40 1SN

Character and warmth throughout! A charming cottage offered to the market in beautiful condition having been lovingly maintained by the owners. The 934 sq ft of accommodation comprises on the ground floor a cosy living room with a focal fireplace and the hub of this home is the c.26′ x 15′ kitchen/dining/family room with utility area and modern cloakroom. On the first floor there are three bedrooms and a modern family bathroom. The rear aspect double doors lead out to a mature and secluded rear garden which extends to a total length of c.110′ and has several patio areas with the majority laid to lawn with a variety of established shrubs and borders. The property has the modern benefits of uPVC double glazing and gas radiator heating to complement the character of this lovely cottage. The property is located c.2/3 of a mile to Wokingham Market Place with an array of pubs, cafes, restaurants, gyms, a cinema and the train station. For more detailed material property information please click on the various brochure links.