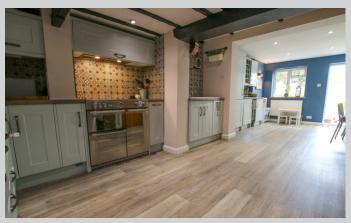

## 198, London Road Wokingham RG40 1SN

Character and warmth throughout! A charming cottage offered to the market in beautiful condition having been lovingly maintained by the owners. The 934 sq ft of accommodation comprises on the ground floor a cosy living room with a focal fireplace and the hub of this home is the c.26′ x 15′ kitchen/dining/family room with utility area and modern cloakroom. On the first floor there are three bedrooms and a modern family bathroom. The rear aspect double doors lead out to a mature and secluded rear garden which extends to a total length of c.110′ and has several patio areas with the majority laid to lawn with a variety of established shrubs and borders. The property has the modern benefits of uPVC double glazing and gas radiator heating to complement the character of this lovely cottage. The property is located c.2/3 of a mile to Wokingham Market Place with an array of pubs, cafes, restaurants, gyms, a cinema and the train station. For more detailed material property information please click on the various brochure links.