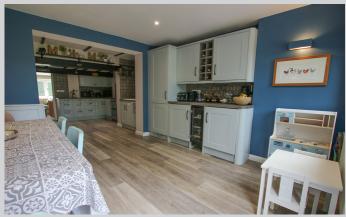

## 198, London Road Wokingham RG40 1SN

Character and warmth throughout! A charming cottage offered to the market in beautiful condition having been lovingly maintained by the owners. The 934 sq ft of accommodation comprises on the ground floor a cosy living room with a focal fireplace and the hub of this home is the c.26′ x 15′ kitchen/dining/family room with utility area and modern cloakroom. On the first floor there are three bedrooms and a modern family bathroom. The rear aspect double doors lead out to a mature and secluded rear garden which extends to a total length of c.110′ and has several patio areas with the majority laid to lawn with a variety of established shrubs and borders. The property has the modern benefits of uPVC double glazing and gas radiator heating to complement the character of this lovely cottage. The property is located c.2/3 of a mile to Wokingham Market Place with an array of pubs, cafes, restaurants, gyms, a cinema and the train station. For more detailed material property information please click on the various brochure links.