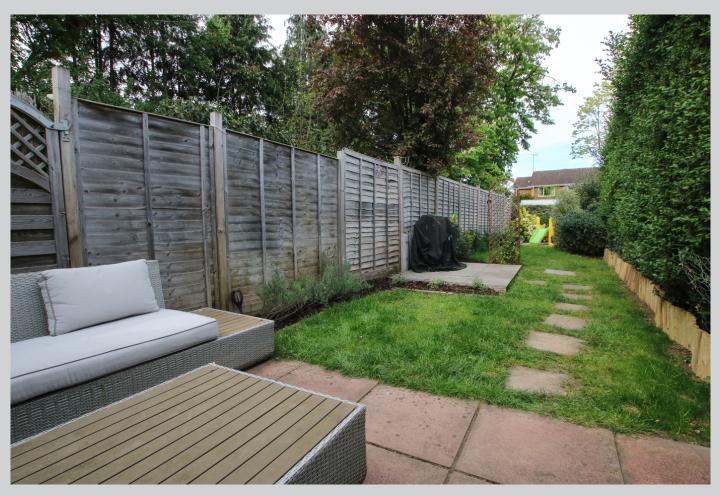

## 198, London Road Wokingham RG40 1SN

Character and warmth throughout! A charming cottage offered to the market in beautiful condition having been lovingly maintained by the owners. The 934 sq ft of accommodation comprises on the ground floor a cosy living room with a focal fireplace and the hub of this home is the c.26′ x 15′ kitchen/dining/family room with utility area and modern cloakroom. On the first floor there are three bedrooms and a modern family bathroom. The rear aspect double doors lead out to a mature and secluded rear garden which extends to a total length of c.110′ and has several patio areas with the majority laid to lawn with a variety of established shrubs and borders. The property has the modern benefits of uPVC double glazing and gas radiator heating to complement the character of this lovely cottage. The property is located c.2/3 of a mile to Wokingham Market Place with an array of pubs, cafes, restaurants, gyms, a cinema and the train station. For more detailed material property information please click on the various brochure links.