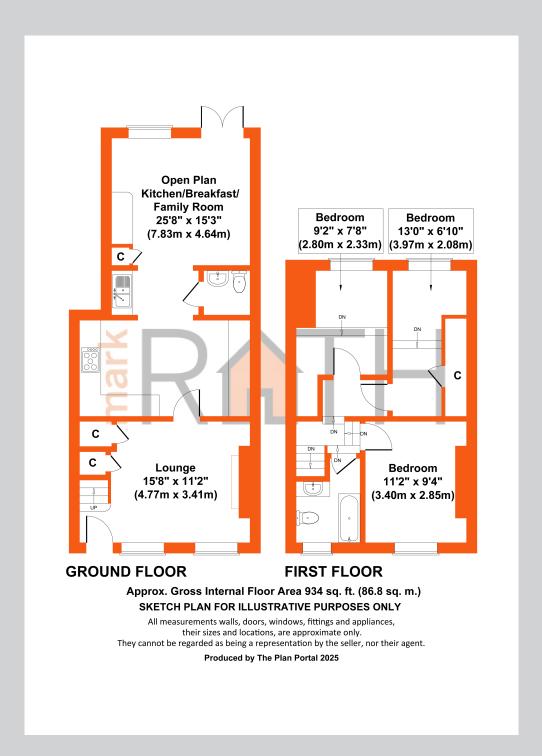

## 198, London Road Wokingham RG40 1SN

Character and warmth throughout! A charming cottage offered to the market in beautiful condition having been lovingly maintained by the owners. The 934 sq ft of accommodation comprises on the ground floor a cosy living room with a focal fireplace and the hub of this home is the c.26′ x 15′ kitchen/dining/family room with utility area and modern cloakroom. On the first floor there are three bedrooms and a modern family bathroom. The rear aspect double doors lead out to a mature and secluded rear garden which extends to a total length of c.110′ and has several patio areas with the majority laid to lawn with a variety of established shrubs and borders. The property has the modern benefits of uPVC double glazing and gas radiator heating to complement the character of this lovely cottage. The property is located c.2/3 of a mile to Wokingham Market Place with an array of pubs, cafes, restaurants, gyms, a cinema and the train station. For more detailed material property information please click on the various brochure links.