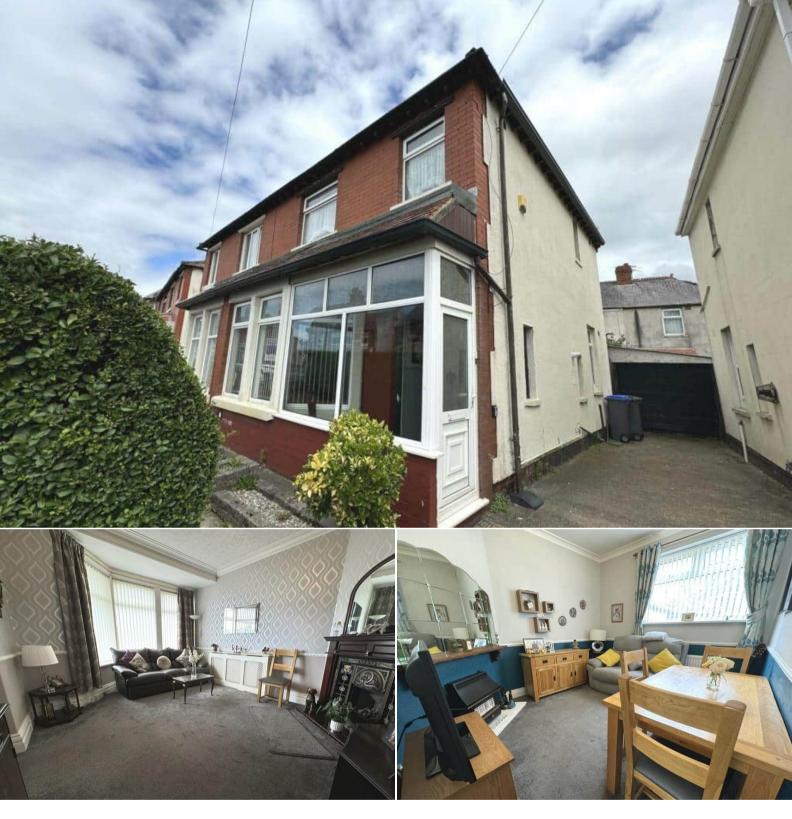

## Ansdell Road Blackpool

Bettermove are proud to present this 3 bedroom Semi-Detached House in Blackpool available with no forward chain.

The property benefits from double glazing and gas central heating throughout. The council tax band is A.

The interior of this beautifully presented property comprises a spacious living room, dining room and fitted kitchen on the ground floor. The first floor consists of 3 bedrooms and the family bathroom. The exterior boasts a private rear garden, perfect for enjoying the summer months.

Located in the popular residential area of Blackpool, the property is close to a range of amenities, including shops, supermarkets, restaurants and pubs. Excellent transport connections can be found from Blackpool South Train Station, the M55 and many local bus routes.