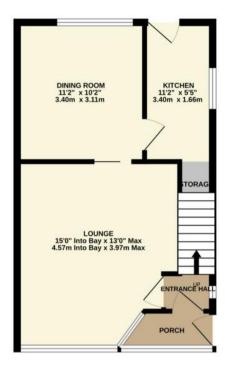

This exciting opportunity should not be missed! All enquiries can be made through Bettermove on 0330 004 0050.

TOTAL FLOOR AREA; 771 sq.ft. (71,7 sq.m.) approx.

Made with Metropix 02024

20-22 Bridge End, Leeds, LS1 4DJ t: 0330 004 0050 e: hello@bettermove.co.uk www.bettermove.co.uk