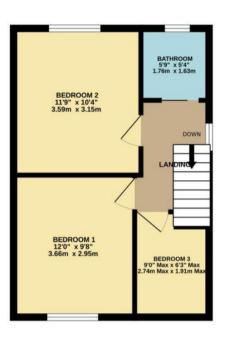

The interior of this beautifully presented property comprises a spacious living room, dining room and fitted kitchen on the ground floor. The first floor consists of 3 bedrooms and the family bathroom. The exterior boasts a private rear garden, perfect for enjoying the summer months.